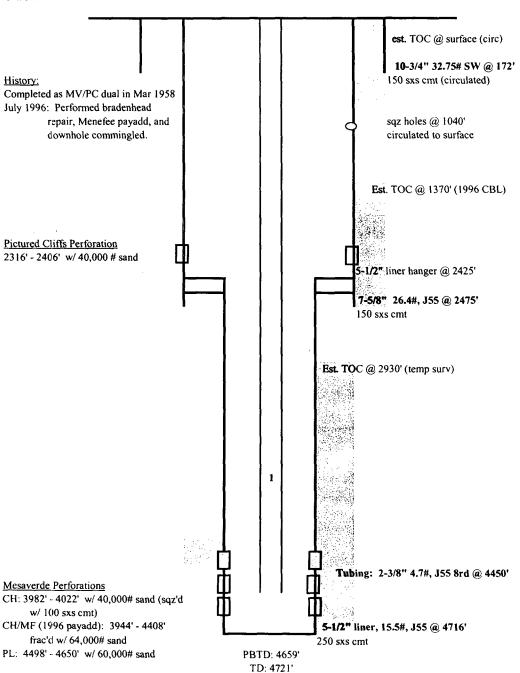

| Submit 3 Copies To Appropriate District Office              | State of New Me                                |                                       |                                                        | Form C-103             |  |  |
|-------------------------------------------------------------|------------------------------------------------|---------------------------------------|--------------------------------------------------------|------------------------|--|--|
| District I                                                  | Energy, Minerals and Natur                     | ral Resources                         | WELL API NO.                                           | Revised March 25, 1999 |  |  |
| 1625 N. French Dr., Hobbs, NM 88240<br>District II          | OIL CONSERVATION                               |                                       |                                                        | 45-07425               |  |  |
| 811 South First, Artesia, NM 88210<br>District III          | 1220 South St. Fran                            |                                       | 5. Indicate Type o                                     | f Lease                |  |  |
| 1000 Rio Brazos Rd., Aztec, NM 87410                        | Santa Fe, NM 87                                | 505                                   | STATE                                                  | FEE                    |  |  |
| <u>District IV</u><br>1220 S. St. Francis Dr., Santa Fe, NM | Santa i e, i vivi e i                          | 303                                   | 6. State Oil & Ga                                      | as Lease No.           |  |  |
| 87505<br>SLINDRY NO                                         | FICES AND REPORTS ON WELLS                     |                                       | 7 Lease Name or                                        | Unit Agreement Name:   |  |  |
| (DO NOT USE THIS FORM FOR PROP                              | OSALS TO DRILL OR TO DEEPEN OR PLU             | JG BACK TO A                          | 7. Dease (value of                                     | omerigicoment ivame.   |  |  |
| DIFFERENT RESERVOIR. USE "APPL<br>PROPOSALS.)               | ICATION FOR PERMIT" (FORM C-101) FO            | OR SUCH                               | T                                                      | app LS                 |  |  |
| 1. Type of Well:                                            |                                                |                                       | •                                                      | orm 3160-5 Federal     |  |  |
| Oil Well Gas Well                                           | Other                                          |                                       | Lease SF - 079319)                                     |                        |  |  |
| 2. Name of Operator                                         |                                                |                                       | 8. Well No.                                            |                        |  |  |
| BP America Production Compan                                | y Attn: Cherry I                               |                                       | 0 D 1                                                  | 3                      |  |  |
| 3. Address of Operator P.O. Box 3092 Houston, TX            | 77253                                          | l                                     | <ol><li>Pool name or W<br/>Chacra/Blanco Me:</li></ol> |                        |  |  |
| 4. Well Location                                            | 77233                                          |                                       | Chaci a Branco Me.                                     | Suver de/1 c           |  |  |
|                                                             |                                                |                                       |                                                        |                        |  |  |
| Unit Letter L                                               | 990 feet from the West lin                     | ne and <u>1650</u> feet               | from the <b>Sout</b>                                   | <u>h</u> line          |  |  |
| Section 15                                                  | Township 28N Range                             | <b>08W</b> NI                         | MPM <b>San Juar</b>                                    | County                 |  |  |
|                                                             | 10. Elevation (Show whether DI                 |                                       |                                                        |                        |  |  |
| 11 (1) 1                                                    |                                                | · · · · · · · · · · · · · · · · · · · |                                                        |                        |  |  |
|                                                             | Appropriate Box to Indicate Na<br>NTENTION TO: |                                       | -                                                      |                        |  |  |
| PERFORM REMEDIAL WORK                                       |                                                | REMEDIAL WORK                         | EQUENT REF                                             | ALTERING CASING        |  |  |
| _                                                           | _                                              |                                       |                                                        |                        |  |  |
| TEMPORARILY ABANDON                                         | ☐ CHANGE PLANS ☐                               | COMMENCE DRIL                         | LING OPNS. []                                          | PLUG AND ABANDONMENT   |  |  |
| PULL OR ALTER CASING [                                      | MULTIPLE                                       | CASING TEST AND                       |                                                        |                        |  |  |
|                                                             | COMPLETION                                     | CEMENT JOB                            |                                                        |                        |  |  |
| OTHER: Downhole Tri-Com                                     |                                                | OTHER:                                |                                                        |                        |  |  |
|                                                             | eted operations. (Clearly state all per        |                                       |                                                        |                        |  |  |
| or starting any proposed wor or recompilation.              | k). SEE RULE 1103. For Multiple C              | completions: Attach                   | wellbore diagram (                                     | of proposed completion |  |  |
| BP America Production Company                               | request permission to add the Oter             |                                       |                                                        | wnhole with the        |  |  |
| existing Blanco Pictured Cliffs &                           | Blanco Mesaverde Pools as per the              | attached procedure                    | •                                                      |                        |  |  |
|                                                             | 59) & the Blanco Mesaverde (72319)             | Pools are Pre-Appr                    | oved Pools for Dov                                     | vnhole Commingling per |  |  |
| NMOCD order R-11363.                                        |                                                |                                       |                                                        |                        |  |  |
|                                                             | valty interest owners in the propose           | d commingled pools o                  | ire identical; there                                   | efore, no notification |  |  |
| of this application need be subm                            | itted via certified mail.                      |                                       |                                                        |                        |  |  |
| Production is proposed to be allo                           | cated based on the subtraction met             | thod using the projec                 | cted future decline                                    | for production from    |  |  |
| the PC & MV pools. Please see                               | the attached decline production.               | - , ,                                 |                                                        | ·                      |  |  |
| Commingling Production Downhole                             | in the subject well from the propo             | sed Pools with not re                 | educe the value of                                     | the total remaining    |  |  |
| production.                                                 |                                                |                                       |                                                        |                        |  |  |
| I hereby certify that the informati                         | on above is true and complete to the l         | est of my knowledge                   | e and belief.                                          |                        |  |  |
| SIGNATURE (1/2)                                             | ava TITLE Re                                   |                                       |                                                        |                        |  |  |
| / /                                                         |                                                | egulatory Analyst                     |                                                        |                        |  |  |
| Type or print name Cherry I                                 | llava                                          |                                       | Telephone No                                           | o. <b>281-366-4081</b> |  |  |
| (This space for State use)                                  |                                                |                                       |                                                        |                        |  |  |
| APPPROVED BY                                                | TITLE                                          |                                       |                                                        | DATE                   |  |  |
| Conditions of approval, if any:                             |                                                |                                       |                                                        |                        |  |  |