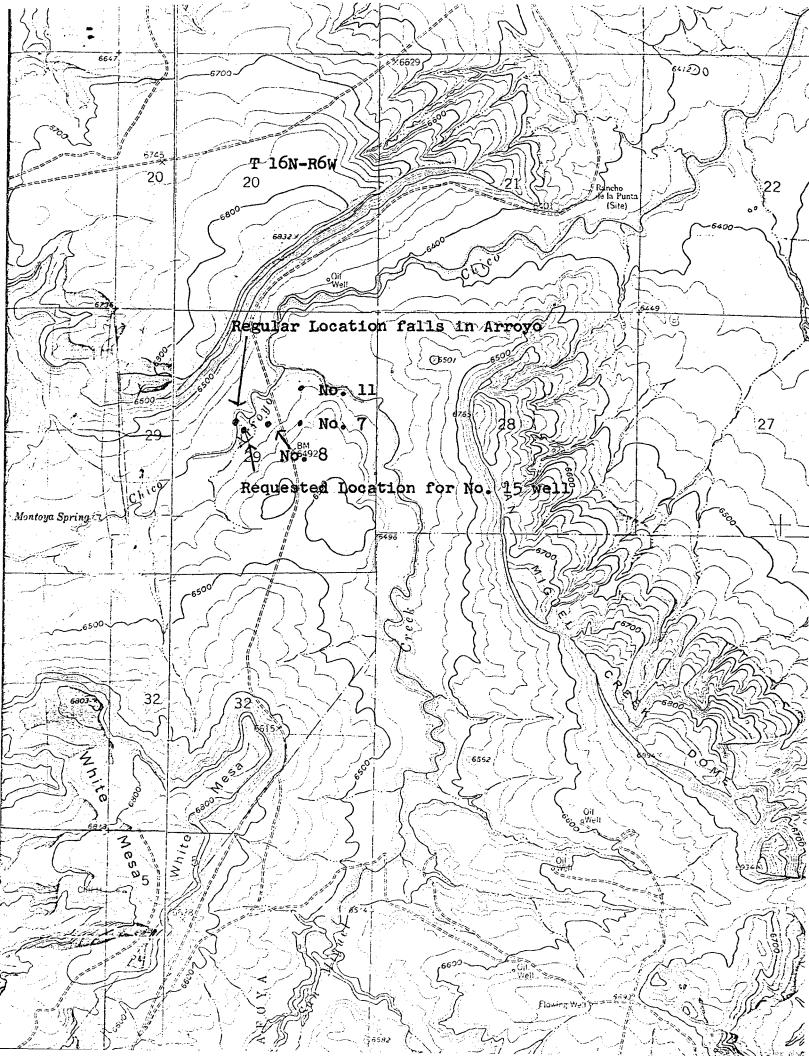

The regular location for this well would be 2310' FNL and 2970' FEL of section 29. Such a location falls in the Chico Arroyo. See accompanying map. For topographical reasons, therefore, It is requested that permission be granted to drill the well 2405' FNL and 2805' FEL of section 29. This location is on the south side of the Arroyo. See attached plat.

Northern Minerals, Inc., owns an oil and gas lease executed by SFPRR covering all of section 29. Hence, there are no offsetting lease owners to the proposed location.

Northern Minerals, Inc., No. 8 SFPRR well is located 2310' FEL and 2310' FNL of section 29; it's No. 7 well is 2310' from the North Line and 1650 FEL; and it's No. 11 well is 1650 FNL and 1650 FEL of said section. These wells offset to the east the proposed location for the No. 15 SFPRR well.