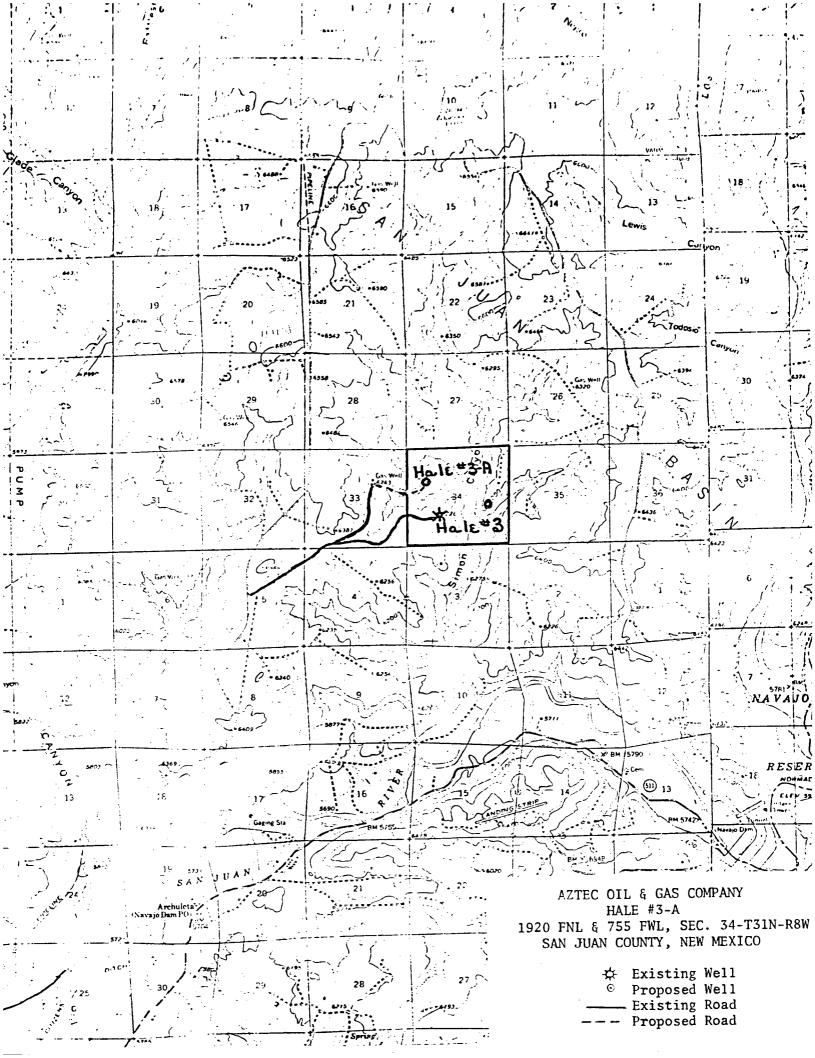

Dear Mr. Ramey:

Santa Fe, New Mexico 87501

This is an application for administrative approval of the unorthodox location of the Hale No. 3A. The proposed location is 1920' FNL and 755' FWL of section 34, T31N, R8W, San Juan County, New Mexico.

The NW/4 of section 34 is occupied by a branch of Simon Canyon. The sides of this canyon are very steep and the bottom is narrow and inaccessable. The only feasible area for a location is on top of the mesa. The proposed location is in this area and is the one recommended by the Bureau of Land Management (see attached letter).

The operators of the offset acreage are El Paso Natural Gas Company and Tenneco Oil Company. They have been notified of this application by certified mail.

Yours truly,

L. O. Van Ryan District Superintendent

AZTEC OIL & GAS COMPANY
HALE #3-A
1920 FNL & 755 FWL, SEC. 34, T31N, R8W
SAN JUAN COUNTY, NEW MEXICO

Existing Wells
O Proposed Well

IN REPLY REFER 7

3100