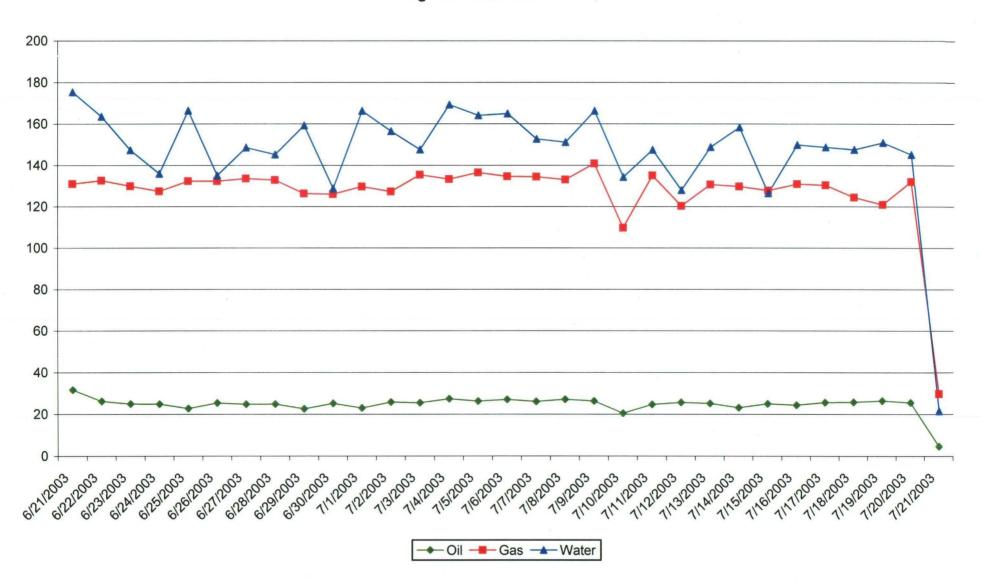

# EAGLE 34 FEDERAL 31 Production Data Comparison Glorieta Yeso Vs San Andres

|              |     | Slorieta Ye | so    |     |          | S    | an Andre | s     |
|--------------|-----|-------------|-------|-----|----------|------|----------|-------|
| Date         | Oil | Gas         | Water |     | Date     | Oil  | Gas      | Water |
| 6/21/2003    | 32  | 131         | 175   | 7/  | 26/2003  | 16   | 98       | 109   |
| 6/22/2003    | 26  | 133         | 163   | 7/  | 27/2003  | 22:  | 125      | 142   |
| 6/23/2003    | 25  | 130         | 147   | 7/  | 28/2003  | 20   | 125      | 143   |
| 6/24/2003    | 25  | 127         | 136   | 7/  | 29/2003  | 21   | 124      | 142   |
| 6/25/2003    | 23  | 132         | 166   | 7/  | 30/2003  | 21   | 124      | 154   |
| 6/26/2003    | 25  | 132         | 135   | 7/  | 31/2003  | 109  | 0        | 393   |
| 6/27/2003    | 25  | 134         | 149   | 1   | 3/1/2003 | 58   | 0        | 402   |
| 6/28/2003    | 25  | 133         | 145   | T . | 3/2/2003 | 59   | 0        | 413   |
| 6/29/2003    | 23  | 126         | 159   |     | 3/3/2003 | 64   | 0        | 397   |
| 6/30/2003    | 25  | 126         | 129   | [ 8 | 3/4/2003 | 119  | 0        | 287   |
| 7/1/2003     | 23  | 130         | 166   |     | 3/5/2003 | 61   | 0        | 336   |
| 7/2/2003     | 26  | 127         | 156   |     | 3/6/2003 | 55   | 0        | 371   |
| 7/3/2003     | 25  | 135         | 148   |     | 3/7/2003 | 143  | 0        | 410   |
| 7/4/2003     | 27  | 133         | 169   | 1   | 3/8/2003 | 61   | 148      | 412   |
| 7/5/2003     | 26  | 136         | 164   | 1   | 3/9/2003 | 63   | 148      | 431   |
| 7/6/2003     | 27  | 135         | 165   | 8/  | 10/2003  | 66   | 149      | 446   |
| 7/7/2003     | 26  | 134         | 153   | 8/  | 11/2003  | 64   | 156      | 373   |
| 7/8/2003     | 27  | 133         | 151   | 8/  | 12/2003  | - 61 | 145      | 426   |
| 7/9/2003     | 26  | 141         | 166   | 8/  | 13/2003  | 64   | 154      | 347   |
| 7/10/2003    | 21  | 110         | 134   | 8/  | 14/2003  | 61   | 157      | 349   |
| 7/11/2003    | 25  | 135         | 147   | 8/  | 15/2003  | 122  | 138      | 335   |
| 7/12/2003    | 26  | 120         | 128   | 8/  | 16/2003  | 61   | 134      | 291   |
| 7/13/2003    | 25  | 131         | 149   | 8/  | 17/2003  | 47   | 134      | 252   |
| 7/14/2003    | 23  | 130         | 158   | 8/  | 18/2003  | 77   | 110      | 201   |
| 7/15/2003    | 25  | 128         | 127   | 8/  | 19/2003  | 42   | 130      | 271   |
| 7/16/2003    | 24  | 131         | 150   | 8/  | 20/2003  | 71   | 126      | 255   |
| 7/17/2003    | 26  | 130         | 149   | 8/  | 21/2003  | 47   | 125      | 278   |
| 7/18/2003    | 26  | 124         | 148   | 8/  | 22/2003  | 46   | 124      | 350   |
| 7/19/2003    | 26  | 121         | 151   | 8/  | 23/2003  | 94   | 144      | 321   |
| 7/20/2003    | 26  | 132         | 145   | 8/  | 24/2003  | 42   | 135      | 491   |
| 7/21/2003    | 5   | 30          | 22    | 8/  | 25/2003  | 45   | 145      | 292   |
| Average Prod | 25  | 127         | 147   |     |          | 61   | 100      | 317   |

Glorieta-Yeso, Ne Eagle 34 Federal #31

San Andres Eagle 34 Federal #31