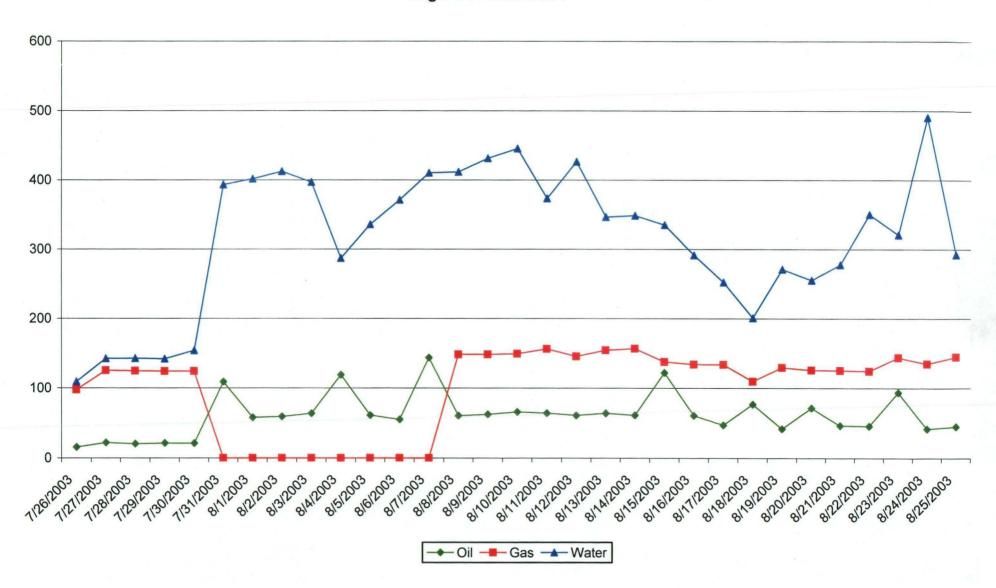

# EAGLE 34 FEDERAL 31 Production Data Comparison Glorieta Yeso Vs San Andres

|              |     | Slorieta Ye | so    |     |          | S    | an Andre | s     |
|--------------|-----|-------------|-------|-----|----------|------|----------|-------|
| Date         | Oil | Gas         | Water |     | Date     | Oil  | Gas      | Water |
| 6/21/2003    | 32  | 131         | 175   | 7/  | 26/2003  | 16   | 98       | 109   |
| 6/22/2003    | 26  | 133         | 163   | 7/  | 27/2003  | 22:  | 125      | 142   |
| 6/23/2003    | 25  | 130         | 147   | 7/  | 28/2003  | 20   | 125      | 143   |
| 6/24/2003    | 25  | 127         | 136   | 7/  | 29/2003  | 21   | 124      | 142   |
| 6/25/2003    | 23  | 132         | 166   | 7/  | 30/2003  | 21   | 124      | 154   |
| 6/26/2003    | 25  | 132         | 135   | 7/  | 31/2003  | 109  | 0        | 393   |
| 6/27/2003    | 25  | 134         | 149   | 1   | 3/1/2003 | 58   | 0        | 402   |
| 6/28/2003    | 25  | 133         | 145   | T . | 3/2/2003 | 59   | 0        | 413   |
| 6/29/2003    | 23  | 126         | 159   |     | 3/3/2003 | 64   | 0        | 397   |
| 6/30/2003    | 25  | 126         | 129   | [ 8 | 3/4/2003 | 119  | 0        | 287   |
| 7/1/2003     | 23  | 130         | 166   |     | 3/5/2003 | 61   | 0        | 336   |
| 7/2/2003     | 26  | 127         | 156   |     | 3/6/2003 | 55   | 0        | 371   |
| 7/3/2003     | 25  | 135         | 148   |     | 3/7/2003 | 143  | 0        | 410   |
| 7/4/2003     | 27  | 133         | 169   | 1   | 3/8/2003 | 61   | 148      | 412   |
| 7/5/2003     | 26  | 136         | 164   | 1   | 3/9/2003 | 63   | 148      | 431   |
| 7/6/2003     | 27  | 135         | 165   | 8/  | 10/2003  | 66   | 149      | 446   |
| 7/7/2003     | 26  | 134         | 153   | 8/  | 11/2003  | 64   | 156      | 373   |
| 7/8/2003     | 27  | 133         | 151   | 8/  | 12/2003  | - 61 | 145      | 426   |
| 7/9/2003     | 26  | 141         | 166   | 8/  | 13/2003  | 64   | 154      | 347   |
| 7/10/2003    | 21  | 110         | 134   | 8/  | 14/2003  | 61   | 157      | 349   |
| 7/11/2003    | 25  | 135         | 147   | 8/  | 15/2003  | 122  | 138      | 335   |
| 7/12/2003    | 26  | 120         | 128   | 8/  | 16/2003  | 61   | 134      | 291   |
| 7/13/2003    | 25  | 131         | 149   | 8/  | 17/2003  | 47   | 134      | 252   |
| 7/14/2003    | 23  | 130         | 158   | 8/  | 18/2003  | 77   | 110      | 201   |
| 7/15/2003    | 25  | 128         | 127   | 8/  | 19/2003  | 42   | 130      | 271   |
| 7/16/2003    | 24  | 131         | 150   | 8/  | 20/2003  | 71   | 126      | 255   |
| 7/17/2003    | 26  | 130         | 149   | 8/  | 21/2003  | 47   | 125      | 278   |
| 7/18/2003    | 26  | 124         | 148   | 8/  | 22/2003  | 46   | 124      | 350   |
| 7/19/2003    | 26  | 121         | 151   | 8/  | 23/2003  | 94   | 144      | 321   |
| 7/20/2003    | 26  | 132         | 145   | 8/  | 24/2003  | 42   | 135      | 491   |
| 7/21/2003    | 5   | 30          | 22    | 8/  | 25/2003  | 45   | 145      | 292   |
| Average Prod | 25  | 127         | 147   |     |          | 61   | 100      | 317   |

Glorieta-Yeso, Ne Eagle 34 Federal #31

San Andres Eagle 34 Federal #31