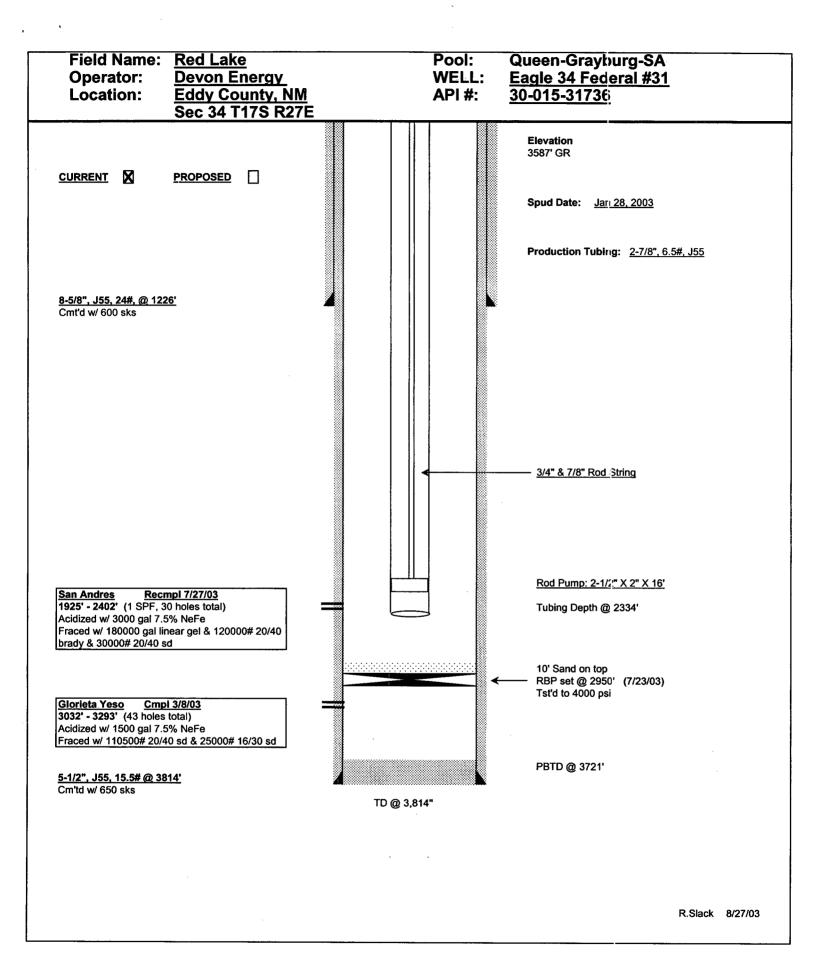

Glorieta - Yeso & Queen-Grayburg-SA Field Name: Red Lake Pool: Eagle 34 Federal #31 WELL: **Operator: Devon Energy Eddy County, NM** API#: 30-015-31736 Location: Sec 34 T17S R27E **Elevation** 3587' GR CURRENT | **PROPOSED** X Spud Date: <u>Jan 28, 2003</u> **Production Tubing:** 2-7/8", 6.5#, J55 8-5/8", J55, 24#, @ 1226' Cmt'd w/ 600 sks 3/4" & 7/8" Rod String Rod Pump: 2-1/2" X 2" X 16' San Andres Recmpl 7/27/03 1925' - 2402' (1 SPF, 30 holes total) Tubing Depth @ 2334' Acidized w/ 3000 gal 7.5% NeFe Fraced w/ 180000 gal linear gel & 120000# 20/40 brady & 30000# 20/40 sd Glorieta Yeso Cmpl 3/8/0 3032' - 3293' (43 holes total) Cmpl 3/8/03 Acidized w/ 1500 gal 7.5% NeFe Fraced w/ 110500# 20/40 sd & 25000# 16/30 sd PBTD @ 3721' 5-1/2", J55, 15.5# @ 3814' Cm'td w/ 650 sks TD @ 3,814" R.Slack 8/27/03