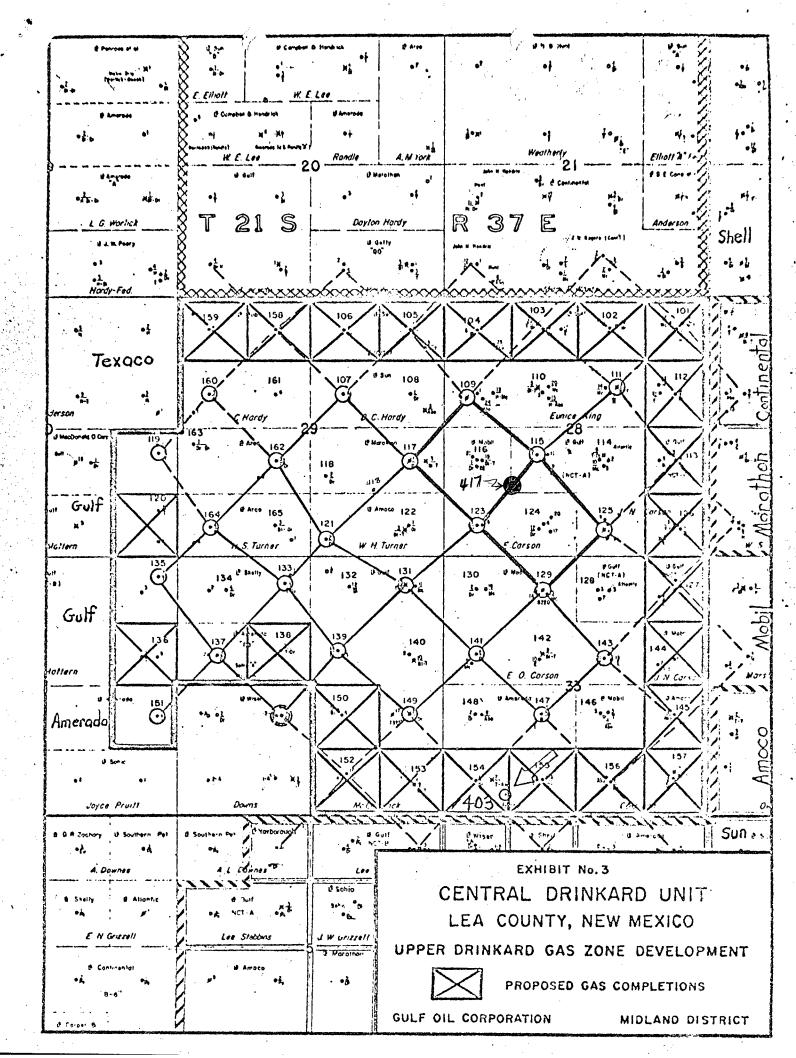

Mr. Joe D. Ramey New Mexico Oil Conservation Commission Post Office Box 2088 Santa Fe, New Mexico 87501

Dear Sir:

Gulf Oil Corporation respectfully requests your Administrative approval to drill a development well in the Drinkard Pool at an unorthodox location. It is proposed to drill Central Drinkard Unit Well No. 417, located 1485' from the South line and 1385'from the West line of Section 28, Township 21-S, Range 37, East, Lea County, New Mexico as shown on the attached plat. The following facts are submitted in support of this application.

1. Commission Order No. R-5030 established procedures for completing additional Central Drinkard wells as a result of a Hearing held May 14, 1975.

2. This unorthodox location is necessitated by reservoir considerations. In order to proceed with development of the Upper Drinkard gas pay, to prevent drainage of the Unit area by offsetting wells and avoid interference with the existing waterflood of the oil zone, which is necessary for the prevention of waste, this well must be located as shown on the attached plat.

3. This location is not closer than the standard location distance of 330' to the Unit boundary.

4. Commission forms C-101 and C-102 have been submitted to the Hobbs District Office of the New Mexico Oil Conservation Commission.