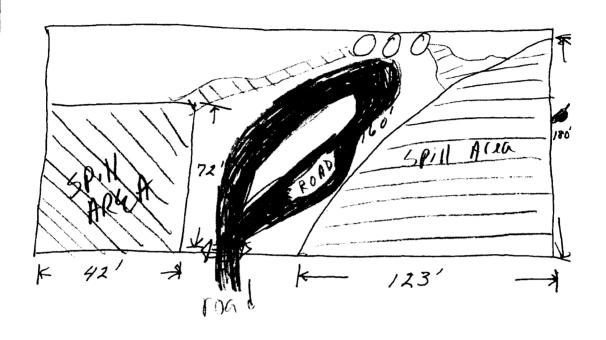

At 10:30 am on 03/12/07 tanks from Warren McKee SWD were found running over. Storm from night before had knocked down electricity, pumps, and alarm communications at around 1:00 am. Approx. 350 barrels of produced water were spilled into diked area. Vacuum truck picked up 180 barrels of free standing fluid. Average chlorides for this produced water are 78,000 ppm. No fluid got into pasture. The NMSEO states the average depth to water is 80' giving area a ranking of 10. Remediation of spill site will be as follows:

If you have any questions, or if I can be of further assistance, please contact me at (505) 397-8251.

HES Technician/Seminole RMT Tony\_summers@oxy.com (505) 397-8236

Attachments: Initial C-141

Hand drawn map of spill site.

WMU SWD#1 SE NW57-205-38E

Spill 350 wTK

Rocovered 160 wTK 180 50/18

3-12-07