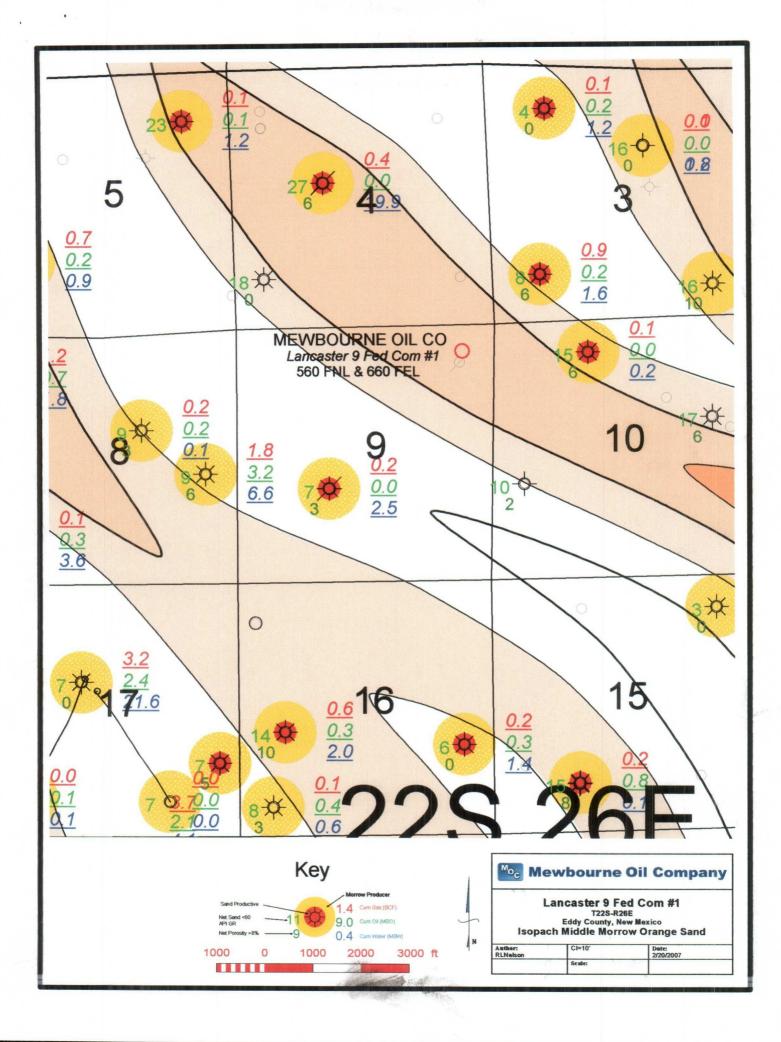

Applicant desires to drill the well in the NE¼ of Section 9 for geologic reasons. A geologic write-up, with an attached isopach, is attached as Exhibit C. The SE<sup>1</sup>/<sub>4</sub> of Section 9 appears to be dry in the Morrow.

## Geologic Summary

The Mewbourne Oil Company #1 Lancaster 9 Fed Com is positioned to test the Middle Morrow Orange Sand as shown on the attached isopach map. Deposited in a fluvial, braided stream environment, the Middle Morrow Orange sand trends NW-SE. Existing well control suggests that the best reservoir quality sand will be found at the proposed location. The southern limit of the sand trend is defined by a dryhole in the NWSW of section 10 and an uneconomic producer in the NESW of section 9. A direct NE offset, SWSW of section 3, is completed only in the target zone and has good rate and remaining reserves left from only 8 feet of sand.