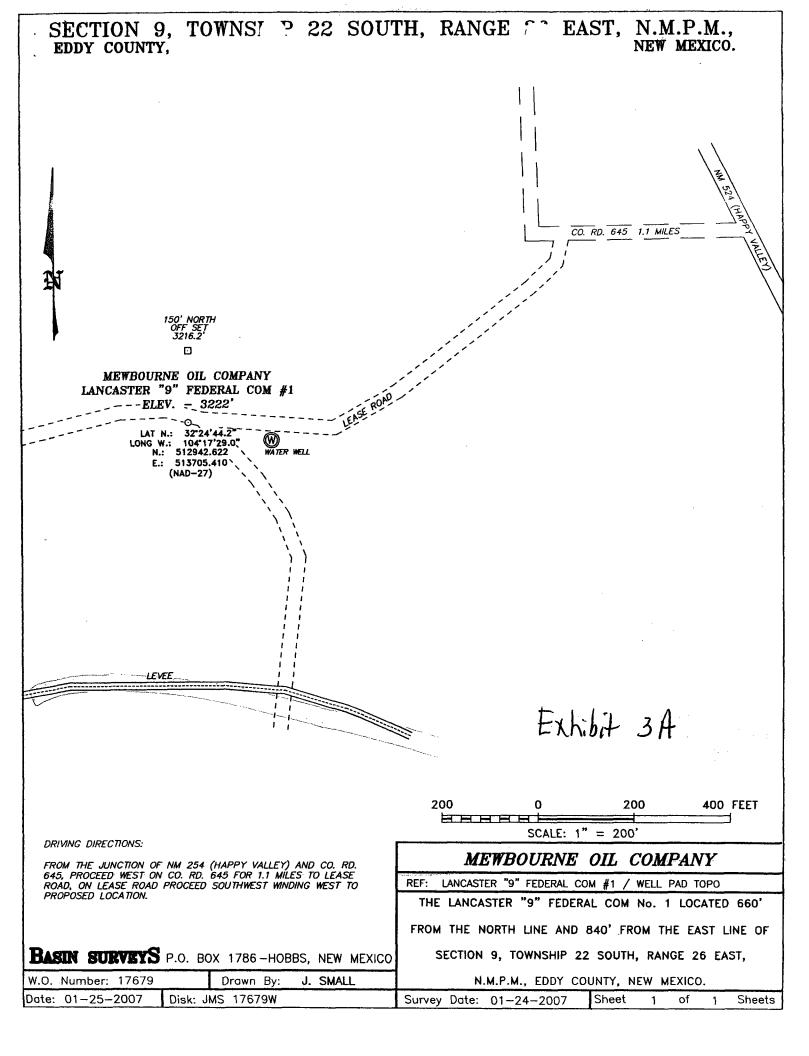

## **MULTI-POINT SURFACE USE AND OPERATIONS PLAN**

MEWBOURNE OIL COMPANY Lancaster 9 Federal Com #1 660' FNL & 840' FEL Sec 9-T22S-R26E Eddy County, New Mexico

This plan is submitted with Form 3160-3, Application for Permit to Drill, Covering the above described well. The purpose of this plan is to describe the location of the proposed well, the proposed construction activities and operations plan, the magnitude of the surface disturbance involved, and the procedures to be followed in restoring the surface so that a complete appraisal can be made of the environmental impact associated with the proposed operations.

## 1. Existing Roads:

- A. Exhibit #3 is a road map showing the location of the proposed well. Existing roads are in black. Exhibit #3A is a topographic map showing the location of the proposed well and access road.
- B. Directions to location from Carlsbad, NM: Go west of Carlsbad on CR 645 for approx 3 miles. Turn SW on lease road 1200' to new location.

#### 5. Location and Type of Water Supply

The well will be drilled with a combination of fresh water and brine water based mud systems. The water will be obtained from commercial suppliers in the area and/or hauled to the location by transport trucks over existing and proposed roads as indicated in Exhibit #3.