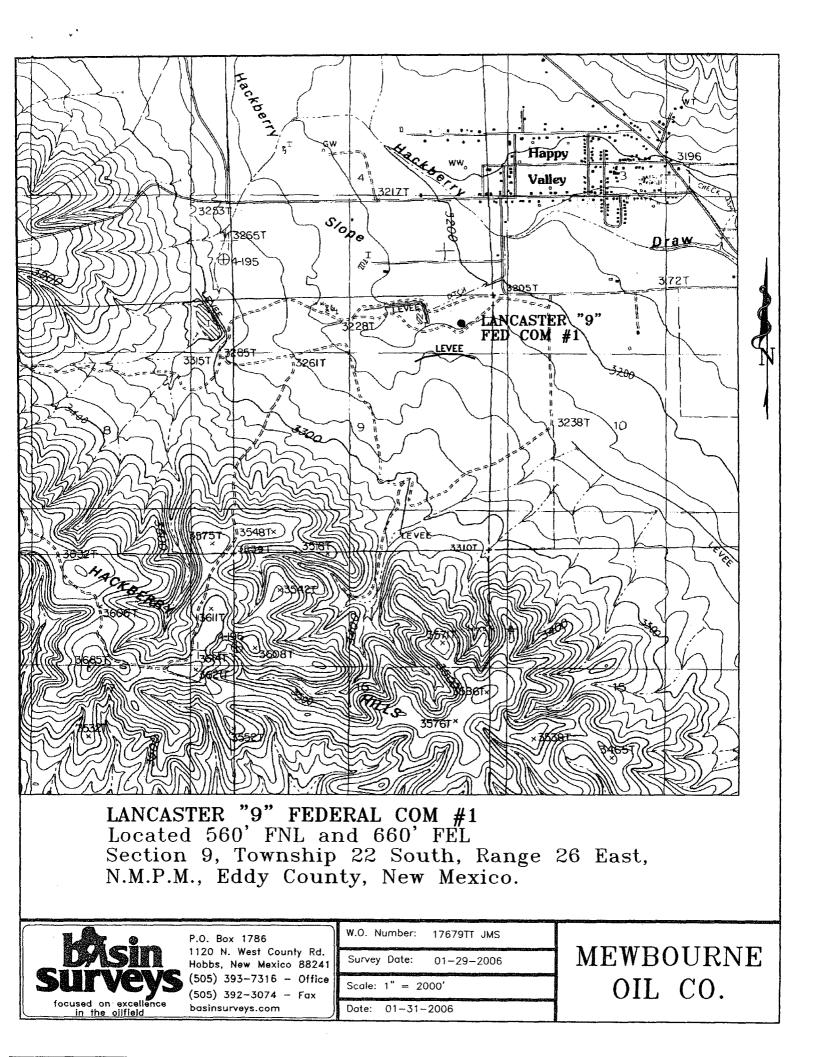

## 3. Location of Existing Wells:

There are producing wells within the immediate vicinity of the well site on Exhibit 4.

## Geologic Summary

The Mewbourne Oil Company #1 Lancaster 9 Fed Com is positioned to test the Middle Morrow Orange Sand as shown on the attached isopach map. Deposited in a fluvial, braided stream environment, the Middle Morrow Orange sand trends NW-SE. Existing well control suggests that the best reservoir quality sand will be found at the proposed location. The southern limit of the sand trend is defined by a dryhole in the NWSW of section 10 and an uneconomic producer in the NESW of section 9. A direct NE offset, SWSW of section 3, is completed only in the target zone and has good rate and remaining reserves left from only 8 feet of sand.