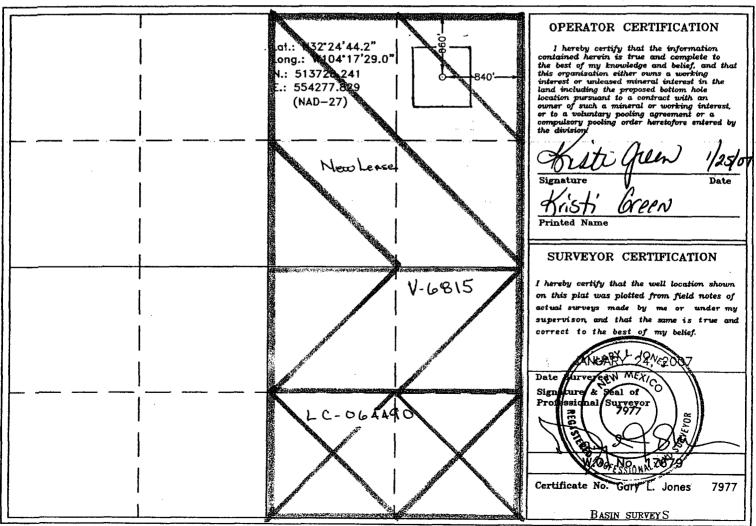

Morrow Property Name Well Number **Property** Code LANCASTER "9" FEDERAL COM 1 **Operator** Name Elevation OGRID No. 1474 3222' MEWBOURNE OIL COMPANY Surface Location Section Township Range Lot Idn Feet from the North/South line Feet from the East/West line County UL or lot No. 26 E EAST EDDY 9 22 S 660 NORTH 840 А Bottom Hole Location If Different From Surface Lot. Idn Feet from the North/South line East/West line UL or lot No. Section Township Range Feet from the County Joint or Infill **Consolidation** Code Order No. **Dedicated** Acres 320

1220 South St. Francis Dr. Santa Fe, New Mexico 87505 Submit to Appropriate District Office State Lease - 4 Copies Fee Lease - 3 Copies

OFESSIONAL US

DASIN SURVEY S

Jones

7977

□ AMENDED REPORT

WELL LOCATION AND ACREAGE DEDICATION PLAT Pool Name Pool Code API Number Morrow Happ Va llev Property Name Property Code Well Number LANCASTER "9" FEDERAL COM 1 **Operator** Name Elevation OGRID No 4744 3217' MEWBOURNE OIL COMPANY Surface Location UL or lot No. Section Township Range Lot Idn Feet from the North/South line Feet from the Bast/West line County 9 22 S 26 E 560 660 EAST NORTH EDDY Α Bottom Hole Location If Different From Surface Lot Idn Feet from the North/South line UL or lot No. Section Township Range Feet from the East/West line County Joint or Infill **Consolidation** Code Order No. Dedicated Acres 320 NO ALLOWABLE WILL BE ASSIGNED TO THIS COMPLETION UNTIL ALL INTERESTS HAVE BEEN CONSOLIDATED OR A NON-STANDARD UNIT HAS BEEN APPROVED BY THE DIVISION and the second OPERATOR CERTIFICATION 3210.2 3211.5' Lat.: 1432\*24'45.2" Long.: 14104\*17'26.9" I hereby certify that the information contained herein is true and complete to contained herein is true and complete to the best of my knowledge and belief, and that this organization either owns a working interest or unleased mineral interest in the land including the proposed bottom hole location pursuant to a contract with an owner of such a mineral or working interest, or to a voluntary pooling goreement or a compulsory pooling order heretofore entered by the division 560 N.: 513808.850 E.: 513121.302 (NAD - 27)3225.2 3224.5' the divisi 7/07 Signature Date breen Krish Printed Name SURVEYOR CERTIFICATION I hereby certify that the well location shown on this plat was plotted from field notes of V-681 actual surveys made by me or under my supervison, and that the same is true and correct to the best of my belief. **JANUARY 29, 2007** Date Sm Sig in fe P Saz