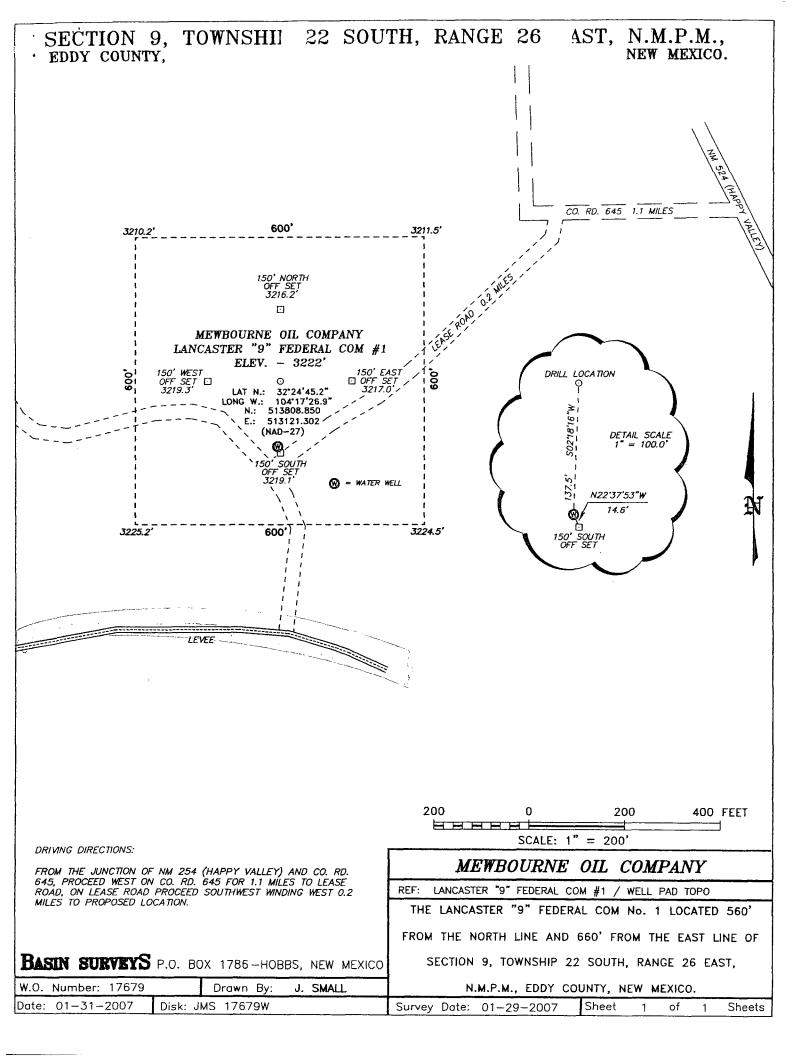

## 9. Well Site Layout

- A A diagram of the drill pad is shown in Exhibit #5. Dimensions of the pad, pits, and location of major rig components are shown.
- B. The reserve pit will be lined with a high quality plastic sheeting to prevent migration of fluids.
- C. The pad dimension of 400' X 250' has been staked and flagged.
- D. An archaeological survey is in the process of being conducted on the proposed access road and location pad.

1220 South St. Francis Dr. Santa Fe, New Mexico 87505 Submit to Appropriate District Office State Lease - 4 Copies Fee Lease - 3 Copies

OFESSIONAL US

DASIN SURVEY S

Jones

7977

□ AMENDED REPORT

WELL LOCATION AND ACREAGE DEDICATION PLAT Pool Name Pool Code API Number Morrow Happ Va llev Property Name Property Code Well Number LANCASTER "9" FEDERAL COM 1 **Operator** Name Elevation OGRID No 4744 3217' MEWBOURNE OIL COMPANY Surface Location UL or lot No. Section Township Range Lot Idn Feet from the North/South line Feet from the Bast/West line County 9 22 S 26 E 560 660 EAST NORTH EDDY Α Bottom Hole Location If Different From Surface Lot Idn Feet from the North/South line UL or lot No. Section Township Range Feet from the East/West line County Joint or Infill **Consolidation** Code Order No. Dedicated Acres 320 NO ALLOWABLE WILL BE ASSIGNED TO THIS COMPLETION UNTIL ALL INTERESTS HAVE BEEN CONSOLIDATED OR A NON-STANDARD UNIT HAS BEEN APPROVED BY THE DIVISION and the second OPERATOR CERTIFICATION 3210.2 3211.5' Lat.: 1432\*24'45.2" Long.: 14104\*17'26.9" I hereby certify that the information contained herein is true and complete to contained herein is true and complete to the best of my knowledge and belief, and that this organization either owns a working interest or unleased mineral interest in the land including the proposed bottom hole location pursuant to a contract with an owner of such a mineral or working interest, or to a voluntary pooling goreement or a compulsory pooling order heretofore entered by the division 560 N.: 513808.850 E.: 513121.302 (NAD - 27)3225.2 3224.5' the divisi 7/07 Signature Date breen Krish Printed Name SURVEYOR CERTIFICATION I hereby certify that the well location shown on this plat was plotted from field notes of V-681 actual surveys made by me or under my supervison, and that the same is true and correct to the best of my belief. **JANUARY 29, 2007** Date Sm Sig in fe P Saz