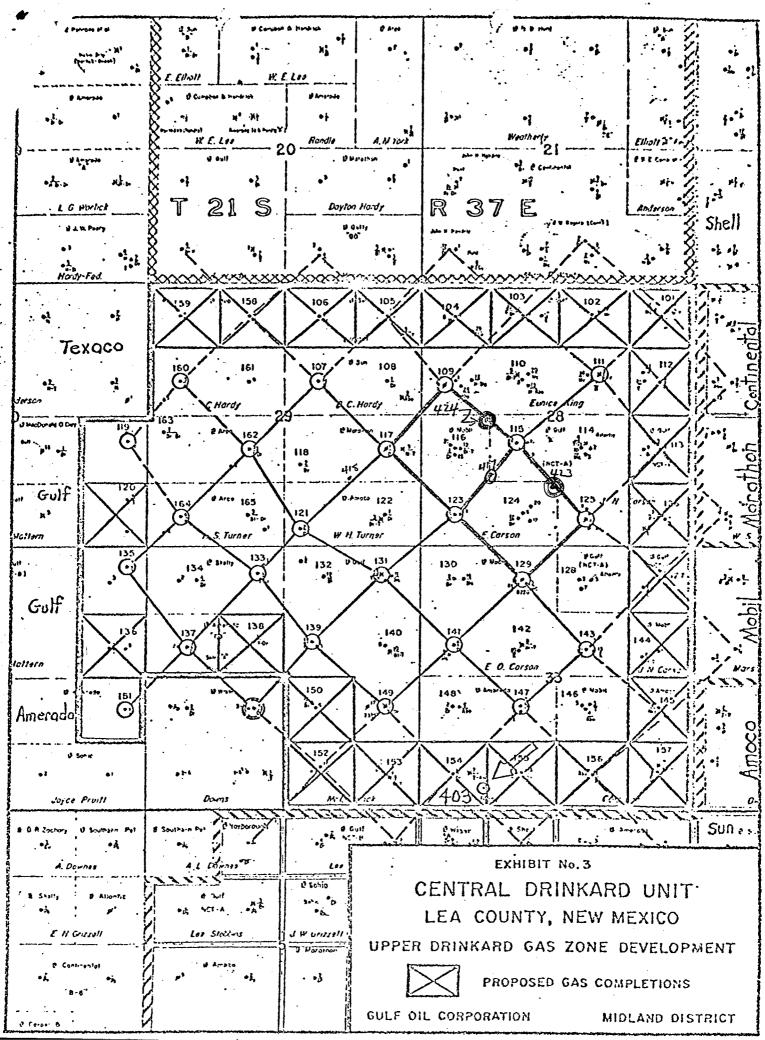

Mule = R-5030 I was a gen receipt of any proved from

NSL- 819

ONSE

Dear Sir:

Gulf Oil Corporation respectfully requests your Administrative approval to drill a development well in the Drinkard Pool at an unorthodox location. It is proposed to drill Central Drinkard Unit Well No. 423, located 1305 from the South line and 2525 from the West line of Section 28, Township 21-S, Range 37, East, Lea County, New Mexico as shown on the attached plat. The following facts are submitted in support of this application.

1. Commission Order No. R-5030 established procedures for completing additional Central Drinkard wells as a result of a Hearing held May 14, 1975.

2. This unorthodox location is necessitated by reservoir considerations. In order to proceed with development of the Upper Drinkard gas pay, to prevent drainage of the Unit area by offsetting wells and avoid interference with the existing waterflood of the oil zone, which is necessary for the prevention of waste, this well must be located as shown on the attached plat.

3. This location is not closer than the standard location distance of 330' to the Unit boundary.

4. Commission forms C-101 and C-102 have been submitted to the Hobbs District Office of the New Mexico Oil Conservation Commission.