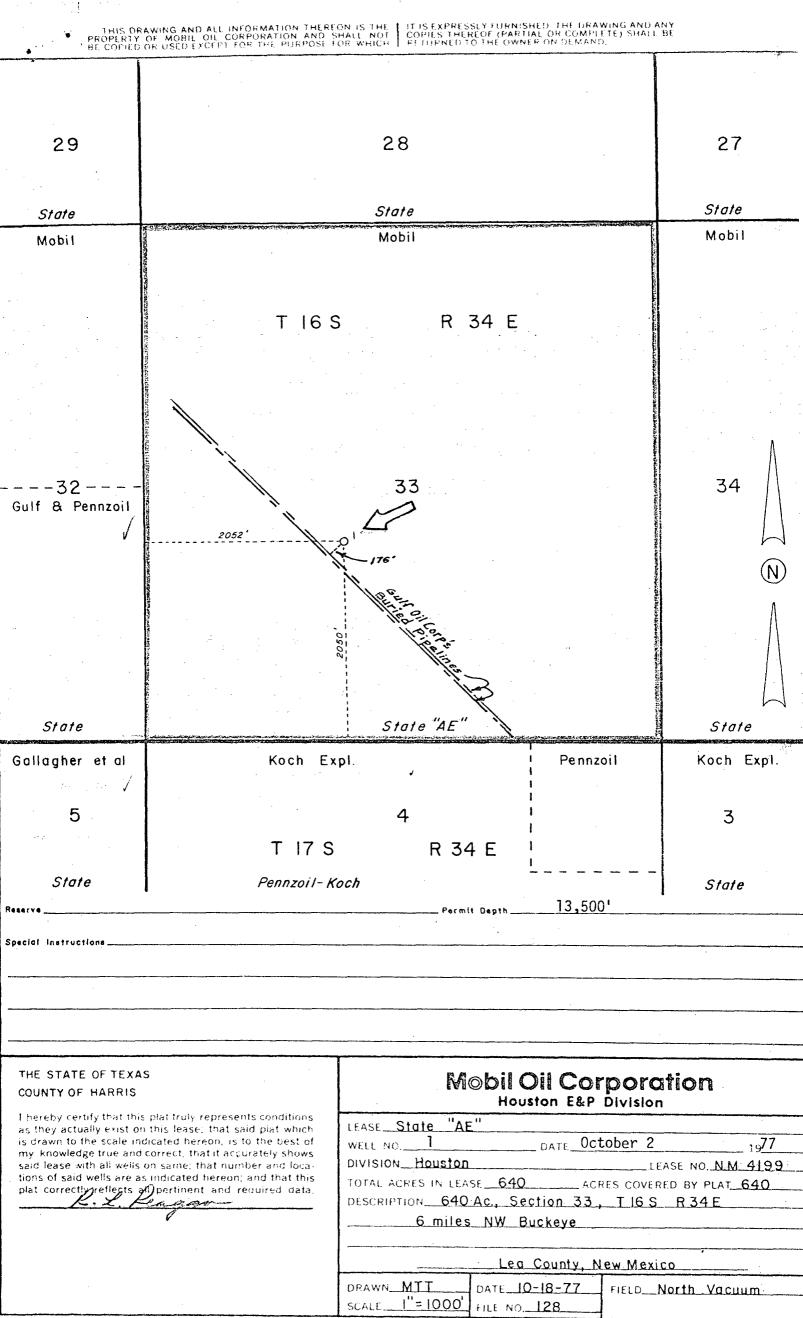

Proposed State AE, Well #1 will be located in Unit K, 2050' from the South line and 2052' from the West line of Sec. 33, Tl6S, R34E, Lea County, New Mexico. At this location the well will be 176' from the nearest pipeline.

Operators offsetting the 320-acre proration unit (5-1/2 Sec. 33) dedicated to this well are being furnished a copy of this letter and attachments by registered mail as their notice of this application and request for their waiver. These operators are as follows:

| Gulf Oil Corporation<br>Box 1150 |                                                                                                                                                                                                                                                                                                                                                                                                                                                                                                                                                                                                                                                                                                                                                                                                                                                                                                                                                                                                                                                                                                                                                                                                                                                                                                                                                                                                                                                                                                                                                                                                                                                                                                                                                                                                                                                                                                                                                                                                                                                                                                                                | C.R. Gallagher<br>Rm 8, 1603 Broadway |
|----------------------------------|--------------------------------------------------------------------------------------------------------------------------------------------------------------------------------------------------------------------------------------------------------------------------------------------------------------------------------------------------------------------------------------------------------------------------------------------------------------------------------------------------------------------------------------------------------------------------------------------------------------------------------------------------------------------------------------------------------------------------------------------------------------------------------------------------------------------------------------------------------------------------------------------------------------------------------------------------------------------------------------------------------------------------------------------------------------------------------------------------------------------------------------------------------------------------------------------------------------------------------------------------------------------------------------------------------------------------------------------------------------------------------------------------------------------------------------------------------------------------------------------------------------------------------------------------------------------------------------------------------------------------------------------------------------------------------------------------------------------------------------------------------------------------------------------------------------------------------------------------------------------------------------------------------------------------------------------------------------------------------------------------------------------------------------------------------------------------------------------------------------------------------|---------------------------------------|
| Midland, Texas 79702             | 7 1977                                                                                                                                                                                                                                                                                                                                                                                                                                                                                                                                                                                                                                                                                                                                                                                                                                                                                                                                                                                                                                                                                                                                                                                                                                                                                                                                                                                                                                                                                                                                                                                                                                                                                                                                                                                                                                                                                                                                                                                                                                                                                                                         | Lubbock, Texas 79402                  |
| Pennzoil Company<br>Box 1828     |                                                                                                                                                                                                                                                                                                                                                                                                                                                                                                                                                                                                                                                                                                                                                                                                                                                                                                                                                                                                                                                                                                                                                                                                                                                                                                                                                                                                                                                                                                                                                                                                                                                                                                                                                                                                                                                                                                                                                                                                                                                                                                                                | Koch Exploration Company              |
| Midland, Texas 79702             | State of the state | Midland, Texas 79702                  |