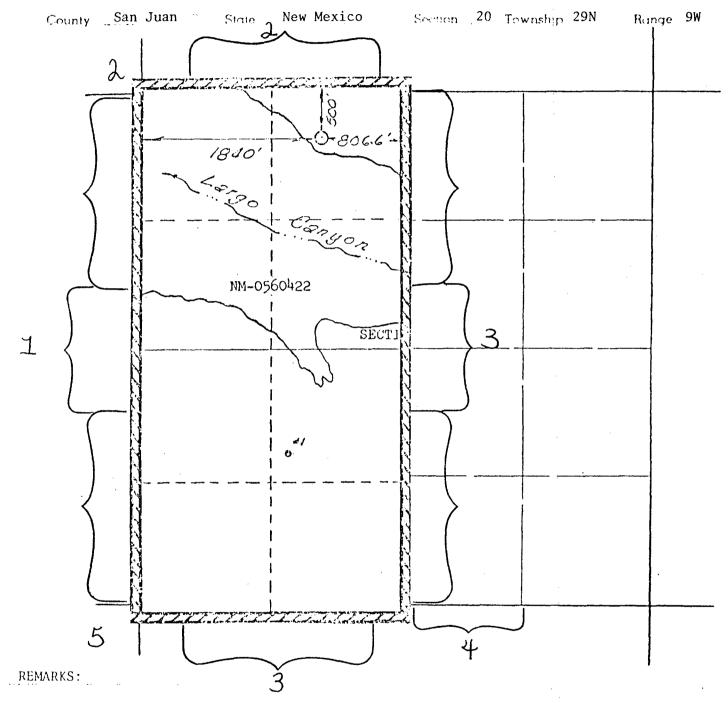

Dear Mr. Ramey:

This is a request for administrative approval for an unorthodox gas well location in the Blanco Mesa Verde pool.

It is intended to locate the El Paso Natural Gas Company's El Paso #lA well at 500' from the North line and 1840' from the West line of Section 20, T-29-N, R-9-W, San Juan County, New Mexico.

Largo Canyon and Largo Wash cover most of the northern half of this section, making it impossible to build an orthodox gas well location.

All operators of proration units offsetting the proposed unorthodox location have been notified of this application by certified mail.

### NEW MEXICO OIL CONSERVATION COMMISSION WELL LOCATION AND ACREAGE DEDICATION PLAT

Form C-102 Supersedes C-128 Effective 1-1-65

All distances must be from the outer boundaries of the Section. Lease EL PASO NATURAL GAS COMPANY (NM-0560422.) lA EL PASO Section Township Unit Letter Range 9-W 29-N SAN JUAN 20 Actual Footage Location of Well: 1840 WEST NORTH 500 feet from the line and feet from the Producing Formation MESA VERDE Dedicated Acreage: 320.00 Ground Lovel Elev. BLANCO MESA VERDE 5559 1. Outline the acreage dedicated to the subject well by colored pencil or hachure marks on the plat below. 2. If more than one lease is dedicated to the well, outline each and identify the ownership thereof (both as to working interest and royalty). 3. If more than one lease of different ownership is dedicated to the well, have the interests of all owners been consolidated by communitization, unitization, force-pooling. etc? If answer is "yes," type of consolidation Yes □ No If answer is "no," list the owners and tract descriptions which have actually been consolidated. (Use reverse side of this form if necessary.). No allowable will be assigned to the well until all interests have been consolidated (by communitization, unitization, forced-pooling, or otherwise) or until a non-standard unit, eliminating such interests, has been approved by the Commis-THIS PLAT REISSUED TO SHOW REVISED NOMENCIATURE. 9-6-77 CERTIFICATION I hereby certify that the information con-806.6 tained herein is true and complete to the best of my knowledge and belief. Name Position Company NM-0560422 Date SECTIF N 20 I hereby certify that the well location shown on this plat was platted from field notes of actual surveys made by me or under my supervision, and that the same is true and correct to the best of my knowledge and belief. Date Surveyed AUGUST 28, 1977 Registered Professional Engineer Rulen 1760