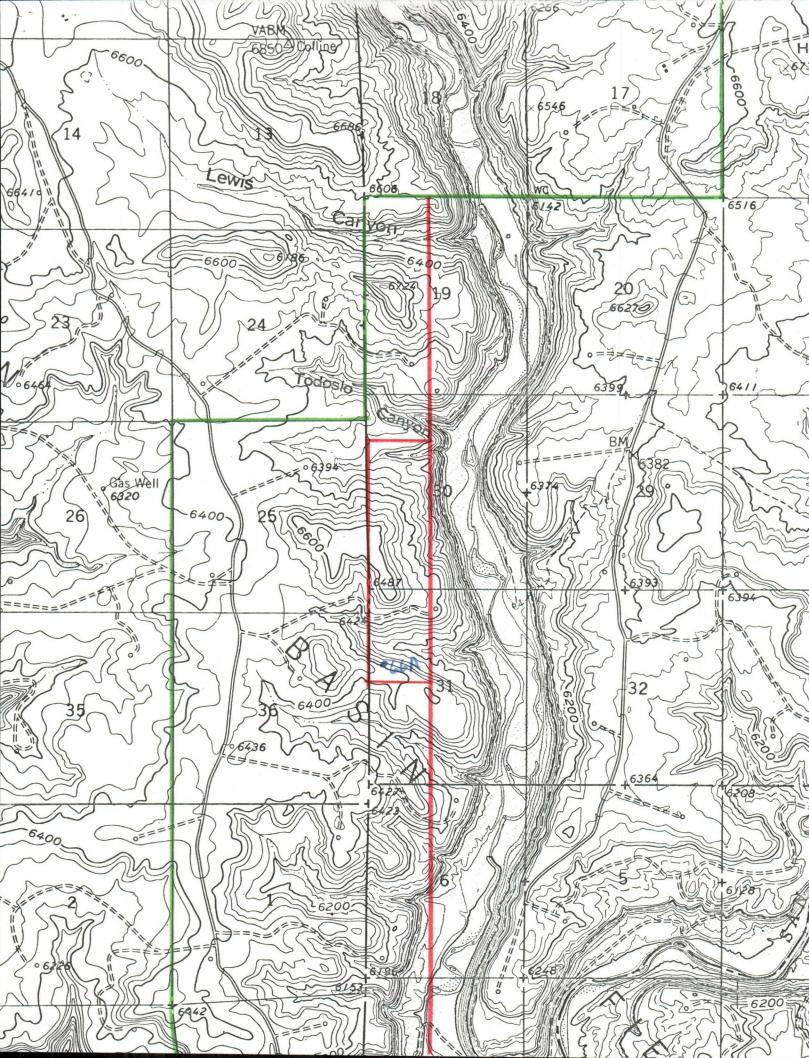

We intend to drill the Northeast Blanco Unit Well No. 66A, an infill well, located 2100' F/N - 300' F/W, E-31-31N-7W, San Juan County, New Mexico.

The offset spacing unit subject application are all within the bounds of the Northeast Blanco Unit and should not present a drainage problem to any offset operator to the unit. The proration unit dedicated to Well No. 66A was approved by Case No. 1006; Order No. 750-A.

Due to extreme topographical conditions, we believe we have surveyed this well site in the only logical location.

Yours very truly,

BLACKWOOD & NICHOLS CO., LTD.

District Manager

DL:lr Enclosure

cc: A. R. Kendricks
New Mexico Oil Conservation Commission
Aztec, New Mexico 87410