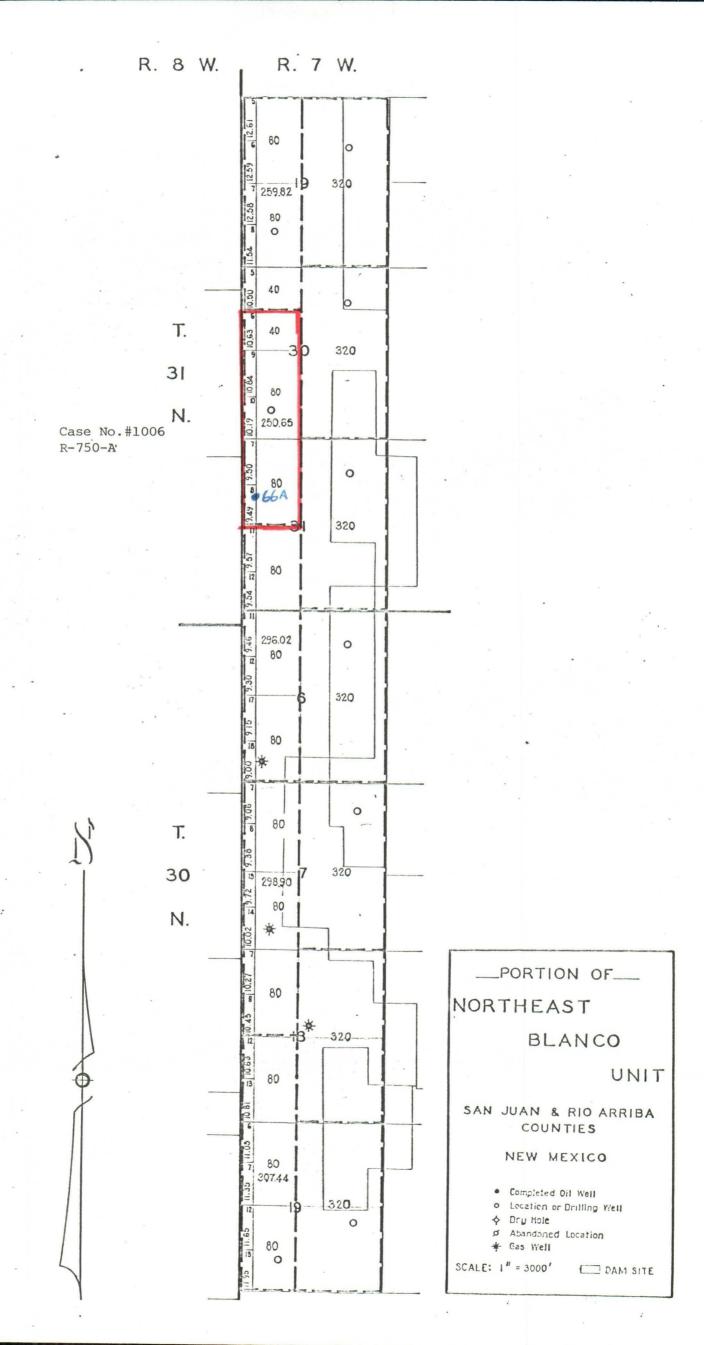

We intend to drill the Northeast Blanco Unit Well No. 66A, an infill well, located 2100' F/N - 300' F/W, E-31-31N-7W, San Juan County, New Mexico.

The offset spacing unit subject application are all within the bounds of the Northeast Blanco Unit and should not present a drainage problem to any offset operator to the unit. The proration unit dedicated to Well No. 66A was approved by Case No. 1006; Order No. 750-A.

The state of the state of the state of

Form C-102 Supersedes C-128 Effective 1-1-65

All distances must be from the outer boundaries of the Section

|                                                                                                                                                                                                                                                                                                                                                                                                     |                                                       | VII CIBIENCES must                      |               | 01 00 tall 0 = 1110 tall 1 | THE SECTION. |                                                                           |                                                                                                                              |  |
|-----------------------------------------------------------------------------------------------------------------------------------------------------------------------------------------------------------------------------------------------------------------------------------------------------------------------------------------------------------------------------------------------------|-------------------------------------------------------|-----------------------------------------|---------------|----------------------------|--------------|---------------------------------------------------------------------------|------------------------------------------------------------------------------------------------------------------------------|--|
| Dependent BLACKWOOD & NICHOLS                                                                                                                                                                                                                                                                                                                                                                       |                                                       |                                         |               | NORTHEAST BLANCO UNIT      |              |                                                                           | Well No. 66-A                                                                                                                |  |
| Juit Letter                                                                                                                                                                                                                                                                                                                                                                                         | Section                                               | Township                                | Reng          | <del></del>                | County       |                                                                           | •                                                                                                                            |  |
| E                                                                                                                                                                                                                                                                                                                                                                                                   | 31                                                    | 31 N.                                   |               | ,N.M.P.                    | -            | SAN JUAN                                                                  |                                                                                                                              |  |
| Actual Footage Loc                                                                                                                                                                                                                                                                                                                                                                                  | ation of Wells                                        |                                         | ·-            |                            |              |                                                                           |                                                                                                                              |  |
|                                                                                                                                                                                                                                                                                                                                                                                                     | feet from the                                         | north line                              |               | 300 feet                   | from the     |                                                                           | line                                                                                                                         |  |
| Ground Level Elev:<br>6422 U                                                                                                                                                                                                                                                                                                                                                                        |                                                       | esaverd <b>e</b>                        | P∞1<br>B      | lanco-Mes                  | averd        | 1                                                                         | ated Acreages 250.65                                                                                                         |  |
| 1. Outline th                                                                                                                                                                                                                                                                                                                                                                                       | e acreage dedica                                      | ted to the subject                      | t well by col | ored pencil or             | hachure      | marks on the plat                                                         |                                                                                                                              |  |
| <ol> <li>If more the interest and</li> <li>If more the</li> </ol>                                                                                                                                                                                                                                                                                                                                   | nan one lease is<br>nd royalty).<br>an one lease of d | dedicated to the                        | well, outline | each and iden              | itify the c  | wnership thereof                                                          | (both as to working                                                                                                          |  |
| dated by o                                                                                                                                                                                                                                                                                                                                                                                          | . <u> </u>                                            | nitization, force-possers is "yes;" typ |               | dation                     |              |                                                                           |                                                                                                                              |  |
| If answer is "no," list the owners and tract descriptions which have actually been consolidated. (Use reverse side of this form if necessary.)  No allowable will be assigned to the well until all interests have been consolidated (by communitization, unitization, forced-pooling, or otherwise) or until a non-standard unit, eliminating such interests, has been approved by the Commission. |                                                       |                                         |               |                            |              |                                                                           |                                                                                                                              |  |
|                                                                                                                                                                                                                                                                                                                                                                                                     | 2100′                                                 |                                         |               |                            |              | I heraby certify t                                                        | IFICATION  hat the information con- true and complete to the edge and belief.                                                |  |
|                                                                                                                                                                                                                                                                                                                                                                                                     | 300°C                                                 | 3                                       |               |                            |              | Position  Company  Date                                                   |                                                                                                                              |  |
|                                                                                                                                                                                                                                                                                                                                                                                                     |                                                       |                                         |               |                            |              | shown on this pla<br>notes of actual<br>under my supervi                  | that the well location at was plotted from field surveys made by me or sion, and that the same sect to the best of my illef. |  |
|                                                                                                                                                                                                                                                                                                                                                                                                     |                                                       |                                         |               |                            |              | December Date Surveyed  Registered Professa Coder Land Survey  John A. Ki | ional Engineer Joseph Coeger, L.S.                                                                                           |  |
| 330 660                                                                                                                                                                                                                                                                                                                                                                                             | 90 1320 1650 1986                                     | 2. 2310 2640                            | 2000 1500     | 1000 50                    |              | Certificate No.                                                           | 1995                                                                                                                         |  |