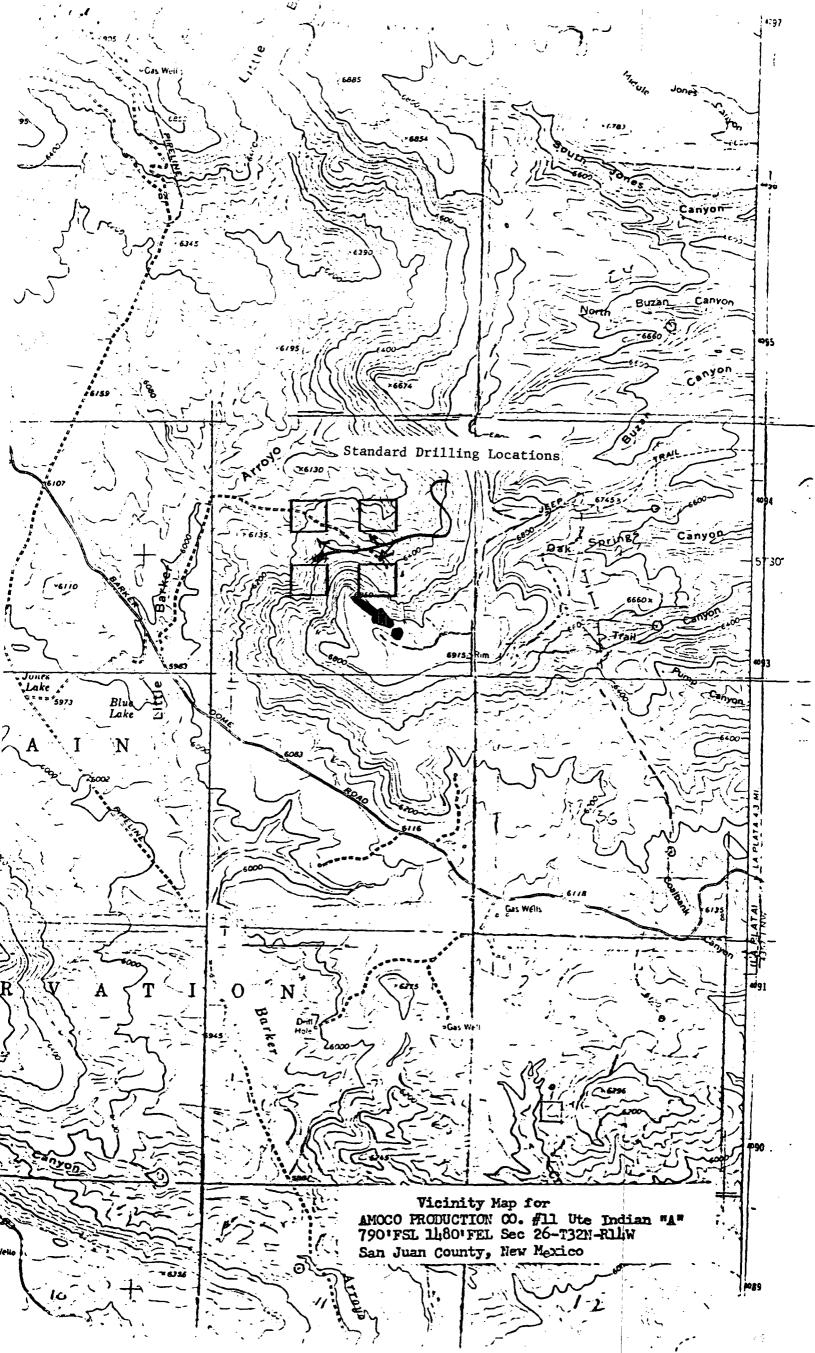

Application for Non-Standard Location Order, Ute Indians "A" No. 11, Section 26-T32N-R14W, Ute Dome Paradox Field, San Juan County, New Mexico

By this application submitted in triplicate, we respectfully request your administrative approval for a non-standard location due to topography for Ute Indians "A" No. 11 located 790' FSL and 1480' FEL of Section 26, T32N-R14W. Attached is a topography map showing conditions which forced the non-standard location.

The subject well is a recently drilled Ute Dome Paradox well. The Application for Permit to Drill it was approved October 5, 1977 by Carl A. Barrick, Acting District Engineer for the USGS. A conversation between Jim Krupka of Amoco in Farmington and A. R. Kendrick of the NMOCC on March 17, 1978 indicated that the NMOCC would require formal filing for a non-standard location.

Standard drilling locations for the Ute Dome Paradox gas pool must be no closer than 330' to the center of the section and no closer than 1650' from the boundary of the governmental section for this 640 acre gas spaced pool. All of Section 26 is the designated drilling unit for the Ute Indians "A" No. 11 well.

Joe D. Ramey Page Two April 5, 1978

The non-standard location for this well was a move south and east towards Amoco held offset acreage. Offset owners and the location of all Paradox wells are shown on an enclosed plat. The attached Verification and Affidavit of certified mailing to Supron Energy Corp., an offset operator in the opposite direction from the non-standard move of Ute Indians "A" No. 11 well location, is a part of this application.