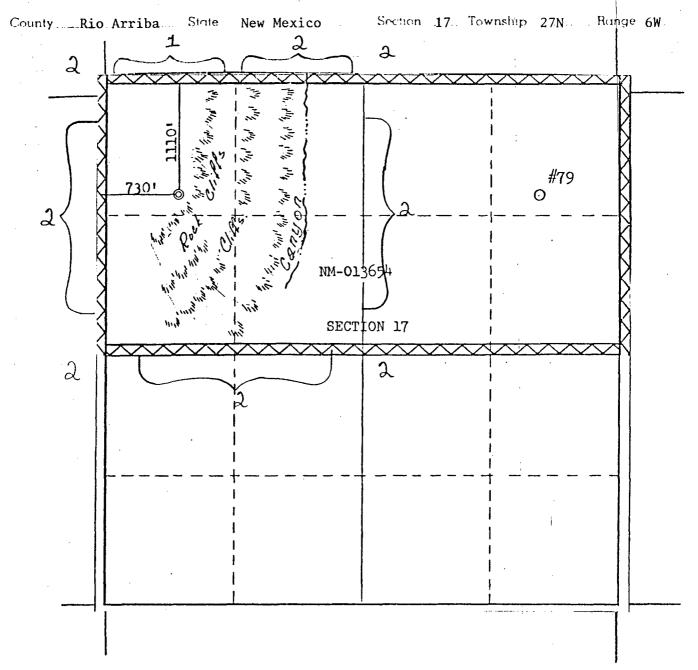

It is intended to locate the El Paso Natural Gas Company Rincon Unit #79A at 1110' from the North line and 730' from the West Pine of Section 17, T-27-N, R-6-W, Rio Arriba County, New Mexico.

Topography reasons make it impossible to build a standard location (see attached plat).

It is intended to locate the El Paso Natural Gas Company Rincon Unit #79A at 1110' from the North line and 730' from the West line of Section 17, T-27-N, R-6-W, Rio Arriba County, New Mexico.

Topography reasons make it impossible to build a standard location (see attached plat).

A plat showing the proposed well location and the offsetting Mesa Verde lease ownership is attached.

Sincerely yours,

D. R. Read

Division Drilling Engineer

DRR:pb

Approved:

Date

NORTHWEST PIPELINE CORPORATION

### NEW MEXICO OIL CONSERVATION COMMISSION WELL LOCATION AND ACREAGE DEDICATION PLAT

All distances must be from the outer boundaries of the Section. Well No. Operator (NM-013654)El Paso Natural Gas Company Rincon Unit 79A Section Township 6W 27N Rio Arriba Actual Footage Location of Well: North feet from the line Ground Level Elev. Producing Formation Dedicated Acreage: Blanco Mesa Verde 320.00 6461 Mesa Verde Acres 1. Outline the acreage dedicated to the subject well by colored pencil or hachure marks on the plat below. 2. If more than one lease is dedicated to the well, outline each and identify the ownership thereof (both as to working interest and royalty). 3. If more than one lease of different ownership is dedicated to the well, have the interests of all owners been consolidated by communitization, unitization, force-pooling. etc? Unitization If answer is "yes," type of consolidation \_ ☐ No If answer is "no," list the owners and tract descriptions which have actually been consolidated. (Use reverse side of this form if necessary.). No allowable will be assigned to the well until all interests have been consolidated (by communitization, unitization, forced-pooling, or otherwise) or until a non-standard unit, eliminating such interests, has been approved by the Commis-THIS PLAT IS REISSUED TO SHOW MOVED LOCATION. 3-27-78 CERTIFICATION I hereby certify that the information contained herein is true and complete to the best of my knowledge and belief. #79 0 Drilling Clerk Position El Paso Natural Gas Co. NM-013654 Company April 6, 1978 Date SECTION 17 I hereby certify that the well location shown on this plat was plotted from field notes of actual surveys made by me or under my supervision, and that the same is true and correct to the best of my knowledge and belief. Date Surveyed March 24, 1978 Registered Professional Enginee and/or Land Surveyor Fred B. Kerr Ji