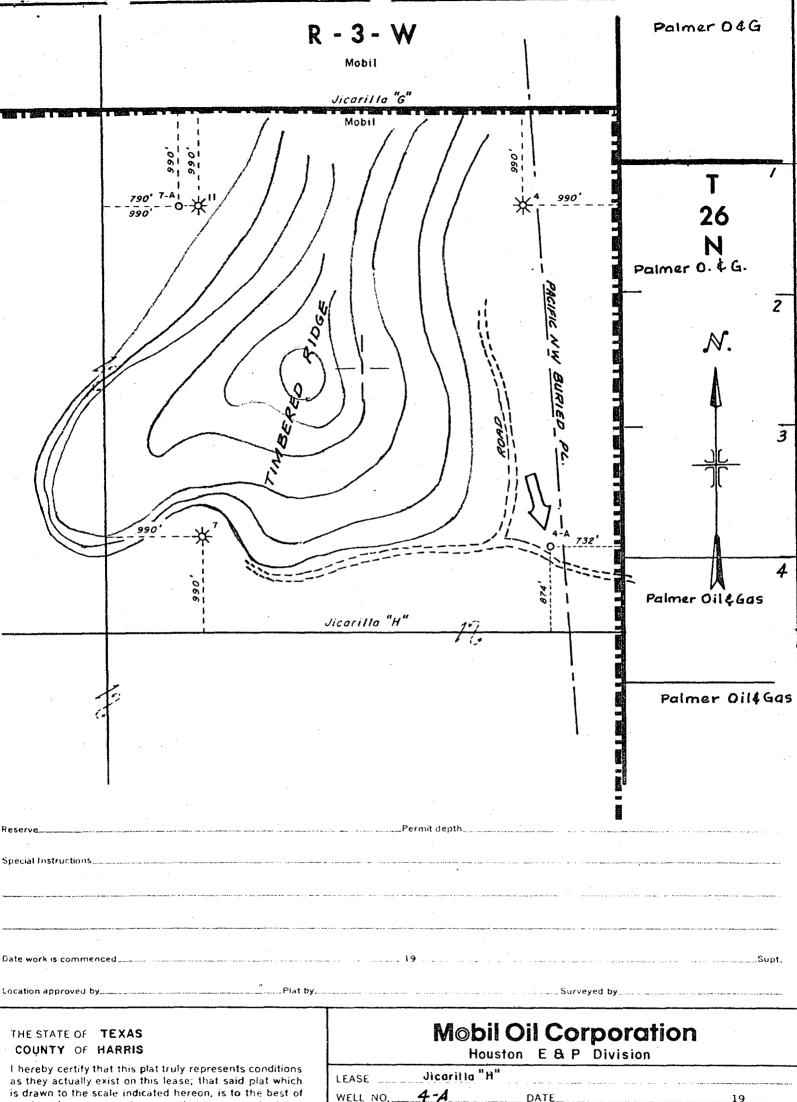

874' from the south line, 732' from the east line, Unit P, Sec. 1, T26N, R3W, Rio Arriba County, New Mexico E/2 declication

This well has been located at a site requiring the least amount of dirt work and utilizing an existing road. Well #4-A is located on Federally controlled Indian Lands and it is Mobil's desire to disturb as little of the natural terrain as possible.

In support of this request, the following information is submitted:

- 1. Form 9-331-C, "Application to Drill, Deepen or Plug Back on Federal Lands"
- 2. Form C-102, "Well Location and Acreage Dedication Plat"
- 3. Certified plat covering a portion of the lease and showing topography.

# NEW MEXICO OIL CONSERVATION COMMISSION WELL LOCATION AND ACREAGE DEDICATION PLAT

All distances must be from the outer boundaries of the Section. Well No. Operator Jicarilla H 4-A Mobil Oil Corporation Township Range County Section Unit Letter Rio Arriba 26N **3W** Actual Footage Location of Well: 732' East 874 South feet from the line and feet from the Ground Level Elev. Dedicated Acreage: Producing Formation 7085 Blanco Mesaverde 320 (2 wells) Mesaverde 1. Outline the acreage dedicated to the subject well by colored pencil or hachure marks on the plat below. 2. If more than one lease is dedicated to the well, outline each and identify the ownership thereof (both as to working interest and royalty). 3. If more than one lease of different ownership is dedicated to the well, have the interests of all owners been consolidated by communitization, unitization, force-pooling, etc? If answer is "yes," type of consolidation If answer is "no," list the owners and tract descriptions which have actually been consolidated. (Use reverse side of this form if necessary.). No allowable will be assigned to the well until all interests have been consolidated (by communitization, unitization, forced-pooling, or otherwise) or until a non-standard unit, eliminating such interests, has been approved by the Commission. CERTIFICATION I hereby certify that the information contained herein is true and complete to the best of my knowledge and belief. Name A. D. Bond Regulatory Engr. Coor. Mobil Oil Corporation May 17, 1978 I hereby certify that the well location Acreage is dedi shown on this plat was plotted from field notes of actual surveys made by me or under my supervision, and that the same is true and correct to the best of my Date Surveyed Feb. 17, 1978 No Find Registered Professional Engineer and/or Land Surveyor 589<sup>0</sup>52'E 5233.41 Curtis A. Callaway Certificate No. 660 3342 1320 1650. 1980 2310 2000 1500 1000