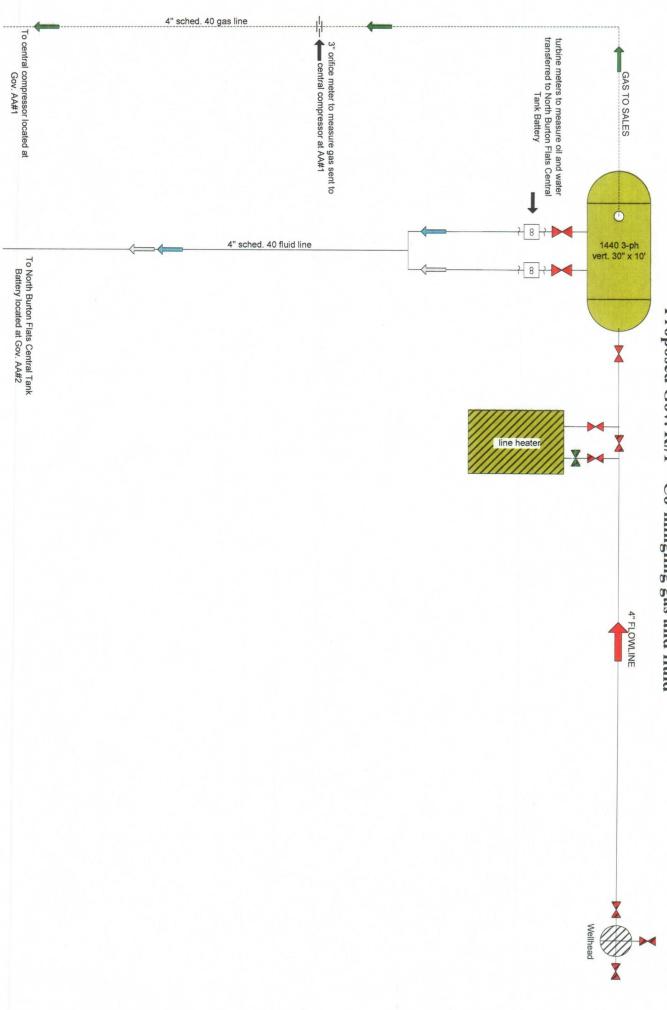

# Proposed Gov. R#1 - Co-mingling gas and fluid

;

\*

The gas will be measured with an OXY owned allocation meter before leaving the lease. The gas will then be commingled at the compressor station located at the Gov. AA#1. The compressed gas will be sold through Enterprise's high pressure sales meter located at the Gov. AA#1. Total gas sales will be allocated back to each lease based on lease allocation meter reading.

The oil and water will be measured individually on site using OXY owned turbine flow meters. The flow meters will measure the oil and water before leaving the lease and are commingled in the pipeline. All oil production will be sold at the North Burton Flats Central Tank Battery and allocated back to each lease according to individual flow meter readings.