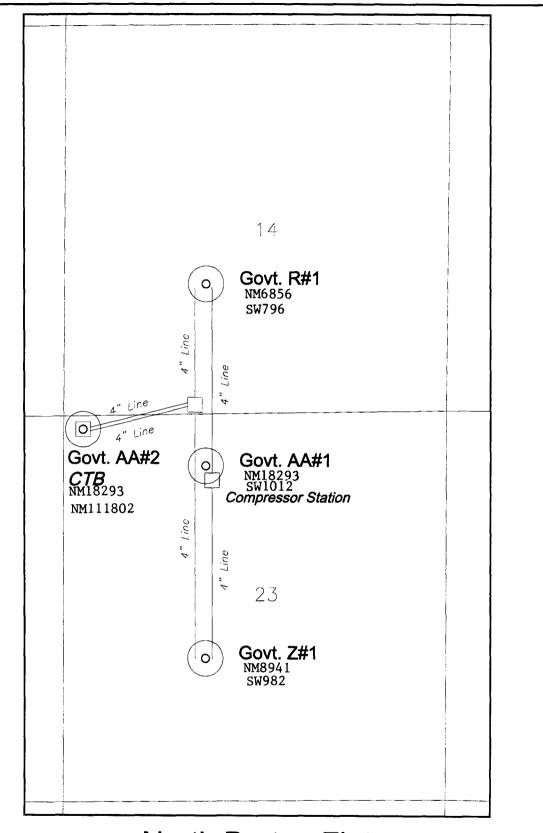

# North Burton Flat Central Tank Battery - Well Information

| Pool Name/No.                                                      | Well Name/No.                   | API No.      | Lease No. | CA No.   | CA No. Surface Location                           |
|--------------------------------------------------------------------|---------------------------------|--------------|-----------|----------|---------------------------------------------------|
| Burton-Flat; Wolfcamp, North - 73520 Government AA #2 30-015-33283 | Government AA #2                | 30-015-33283 | NM18293   | NM111802 | NM111802 190 FNL 350 FWL NWNW(D) Sec 23 T20S R28E |
| Burton Flat; Wolfcamp, North - 73520                               | Government AA #1   30-015-21286 | 30-015-21286 | NM18293   | SW1012   | SW1012 660 FNL 1980 FWL NENW(C) Sec 23 T20S R28E  |
| Burton Flat; Wolfcamp, North - 73520                               | Government R #1 30-015-20871    | 30-015-20871 | NM6856    | SW796    | SW796 1830 FSL 1980 FWL NESW(K) Sec 14 T20S R28E  |
| Burton Flat; Wolfcamp, North - 73520                               | Government Z #1   30-015-21242  | 30-015-21242 | NM8941    | SW982    | SW982 1980 FSL 1980 FWL NESW(K) Sec 23 T20S R28E  |

## North Burton Flats Metering and Allocation

Well site metering will be used to allocate all oil, water, and gas produced into the North Burton Flats Central Tank Battery. All oil, water, and gas will be separated on each individual well site using a 3-phase separator.

The gas will be measured with an OXY owned allocation meter before leaving the lease. The gas will then be commingled at the compressor station located at the Gov. AA#1. The compressed gas will be sold through Enterprise's high pressure sales meter located at the Gov. AA#1. Total gas sales will be allocated back to each lease based on lease allocation meter reading.

The oil and water will be measured individually on site using OXY owned turbine flow meters. The flow meters will measure the oil and water before leaving the lease and are commingled in the pipeline. All oil production will be sold at the North Burton Flats Central Tank Battery and allocated back to each lease according to individual flow meter readings.

# North Burton Flat Central Tank Battery

Section 23, T 20 S, R 28 E Eddy County, New Mexico Form 3160-5 (August 1999)

: