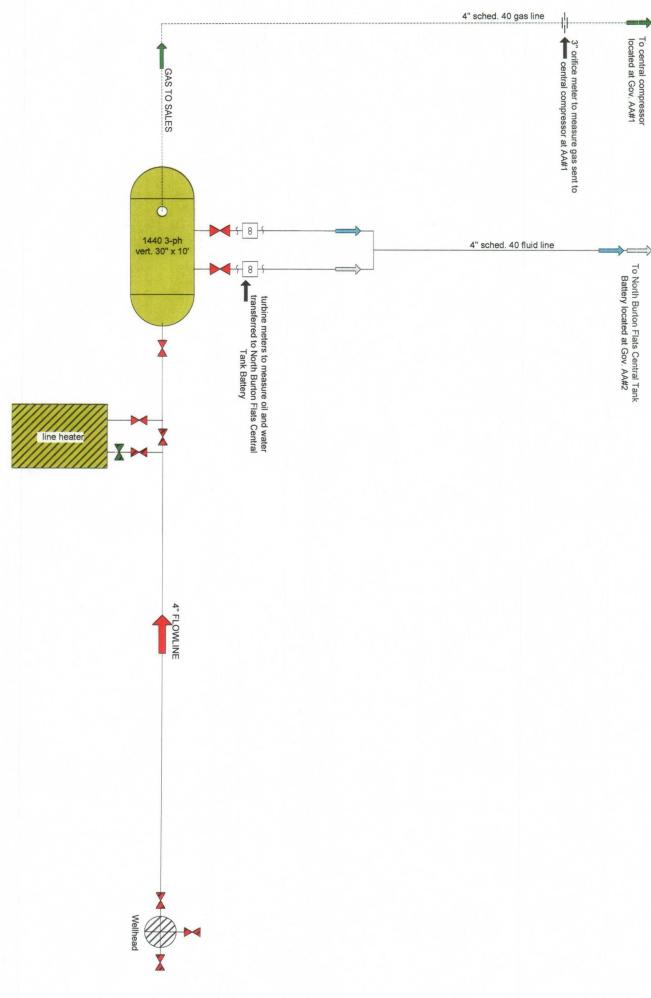

# Proposed Gov. Z#1 - Co-mingling gas and fluid

`.

The gas will be measured with an OXY owned allocation meter before leaving the lease. The gas will then be commingled at the compressor station located at the Gov. AA#1. The compressed gas will be sold through Enterprise's high pressure sales meter located at the Gov. AA#1. Total gas sales will be allocated back to each lease based on lease allocation meter reading.

The oil and water will be measured individually on site using OXY owned turbine flow meters. The flow meters will measure the oil and water before leaving the lease and are commingled in the pipeline. All oil production will be sold at the North Burton Flats Central Tank Battery and allocated back to each lease according to individual flow meter readings.