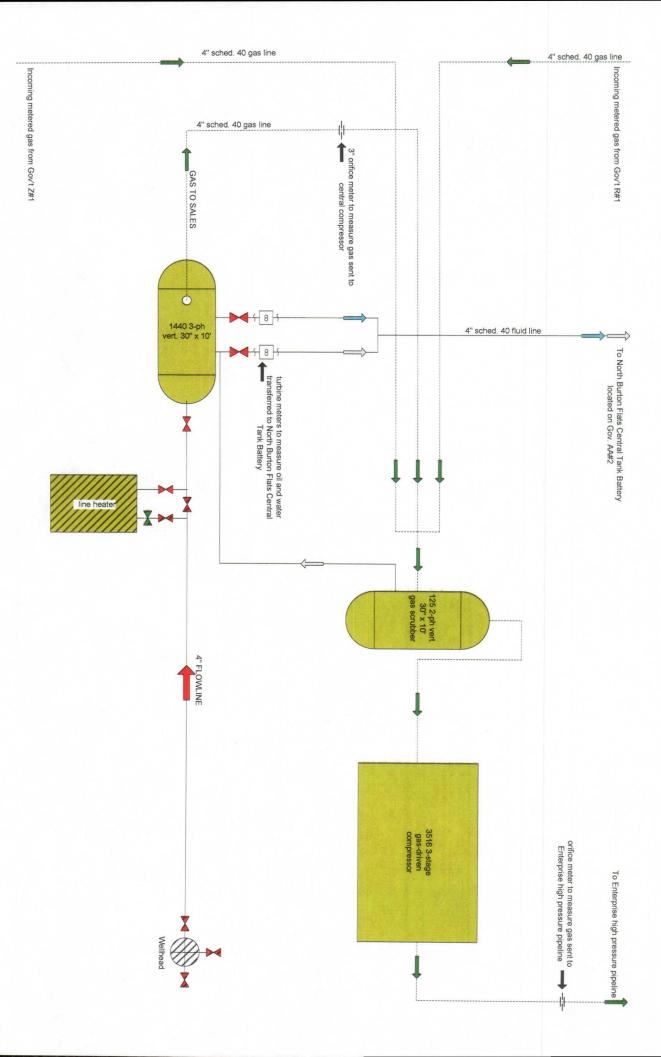

# Proposed Gov. AA#1 - Co-mingling gas and fluid

The gas will be measured with an OXY owned allocation meter before leaving the lease. The gas will then be commingled at the compressor station located at the Gov. AA#1. The compressed gas will be sold through Enterprise's high pressure sales meter located at the Gov. AA#1. Total gas sales will be allocated back to each lease based on lease allocation meter reading.

The oil and water will be measured individually on site using OXY owned turbine flow meters. The flow meters will measure the oil and water before leaving the lease and are commingled in the pipeline. All oil production will be sold at the North Burton Flats Central Tank Battery and allocated back to each lease according to individual flow meter readings.