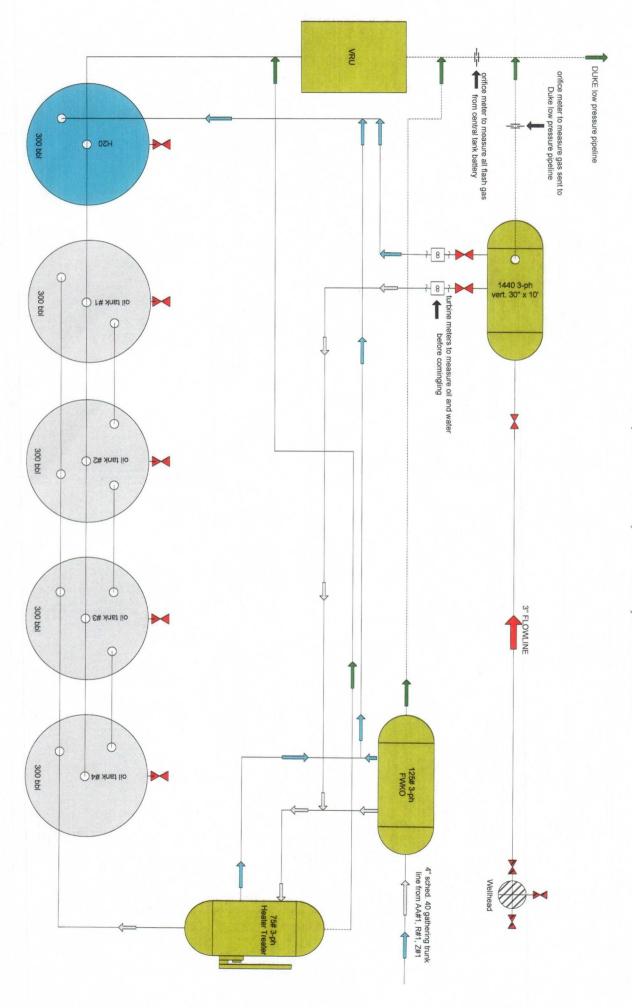

Proposed Gov. AA#2 - Construction of North Burton Flats Central Tank Battery to process co-mingled oil and water from Gov. AA#2, Gov. AA#1, Gov. R#1, and Go. Z#1

## North Burton Flats Metering and Allocation

Well site metering will be used to allocate all oil, water, and gas produced into the North Burton Flats Central Tank Battery. All oil, water, and gas will be separated on each individual well site using a 3-phase separator.

The gas will be measured with an OXY owned allocation meter before leaving the lease. The gas will then be commingled at the compressor station located at the Gov. AA#1. The compressed gas will be sold through Enterprise's high pressure sales meter located at the Gov. AA#1. Total gas sales will be allocated back to each lease based on lease allocation meter reading.

The oil and water will be measured individually on site using OXY owned turbine flow meters. The flow meters will measure the oil and water before leaving the lease and are commingled in the pipeline. All oil production will be sold at the North Burton Flats Central Tank Battery and allocated back to each lease according to individual flow meter readings.