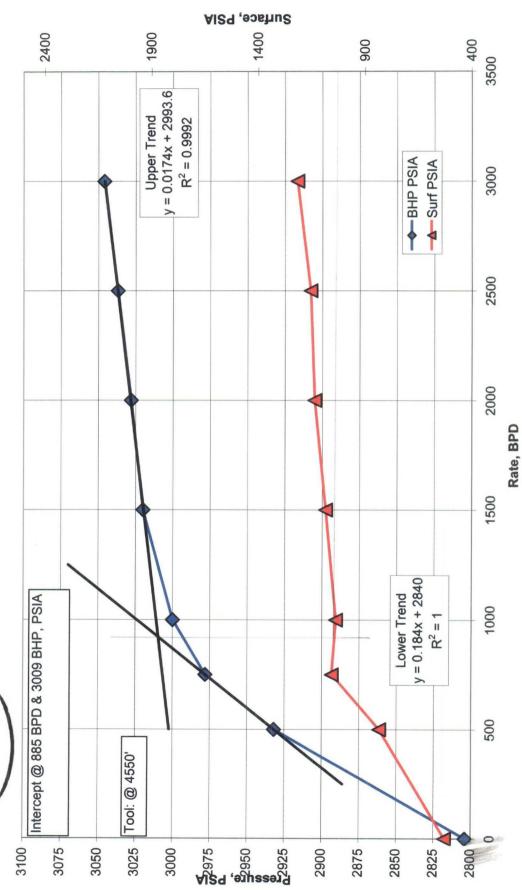

#### **Step Rate Test**

#### **Cardinal Surveys Company**

January 30, 2007

CRW Corporation Well: SWD Ross Draw # 9 Field: Eddy, NM

SC 54992

Intercept @ 885 BPD & 3009 PSIA

Downhole PSI Tool Ser. No. 71267 Surface PSI Gauge Ser. No. Tool @ 4550'

| Start |          | End      | Rate<br>BPD |      |           |
|-------|----------|----------|-------------|------|-----------|
| Time  |          | Time     |             |      | Comments  |
| 1     | 11:21 AM | 11:45 AM |             | 0    | On Bottom |
| 2     | 11:45 AM | 12:15 PM |             | 500  |           |
| 3     | 12:15 PM | 12:45 PM |             | 750  |           |
| 4     | 12:45 PM | 1:15 PM  |             | 1000 |           |
| 5     | 1:15 PM  | 1:45 PM  |             | 1500 |           |
| 6     | 1:45 PM  | 2:15 PM  |             | 2000 |           |
| 7     | 2:15 PM  | 2:45 PM  |             | 2500 |           |
| 8     | 2:45 PM  | 3:15 PM  |             | 3000 |           |
| 9     | 3:15 PM  | 3:30 PM  |             | 0    | Fall Off  |

CRW Corporation SWD Ross Draw # 9 Step Rate Test 01-30-07

Surface Presure = 1042

# Step Rate Test

CRW Corporation Well: SWD Ross Draw # 9 Field: Eddy County, NM

| Upper                        | Trend  |           |          |              |          | 3020    | 3028    | 3037    | 3046    |         |
|------------------------------|--------|-----------|----------|--------------|----------|---------|---------|---------|---------|---------|
| Lower                        | Trend  |           | 2932     | 2932<br>2978 |          |         |         |         |         |         |
| Avg.                         | BPD    | 0         | 557      | 710          | 686      | 1493    | 1954    | 2400    | 3058    | 0       |
| Delta                        | BBL    | 0         | 11.6     | 14.8         | 20.6     | 31.1    | 40.7    | 20      | 63.7    | 0       |
| Cum                          | BBL    | 0         | 11.6     | 26.4         | 47       | 78.1    | 118.8   | 168.8   | 232.5   | 232.5   |
| Surf                         | PSIA   | 524       | 831      | 1054         | 1035     | 1084    | 1136    | 1155    | 1217    | 1019    |
| <ol> <li>Pressure</li> </ol> | PSIA   | 2804      | 2932     | 2978         | 3000     | 3020    | 3028    | 3037    | 3046    | 3001    |
| Step B. H                    | BPD    | 0         | 200      | 250          | 250      | 200     | 200     | 200     | 200     | -3000   |
| st Rate                      | BPD    | 0         | 200      | 750          | 1000     | 1500    | 2000    | 2500    | 3000    | 0       |
|                              |        | <b>54</b> |          |              |          |         |         |         |         |         |
|                              | E Time | 11:45 AM  | 12:15 PM | 12:45 PM     | 1:15 PM  | 1:45 PM | 2:15 PM | 2:45 PM | 3:15 PM | 3:30 PM |
|                              | S Time | 11:21 AM  | 11:45 AM | 12:15 PM     | 12:45 PM | 1:15 PM | 1:45 PM | 2:15 PM | 2:45 PM | 3:15 PM |
|                              |        | _         | 7        | က            | 4        | က       | 9       | 7       | œ       | တ       |