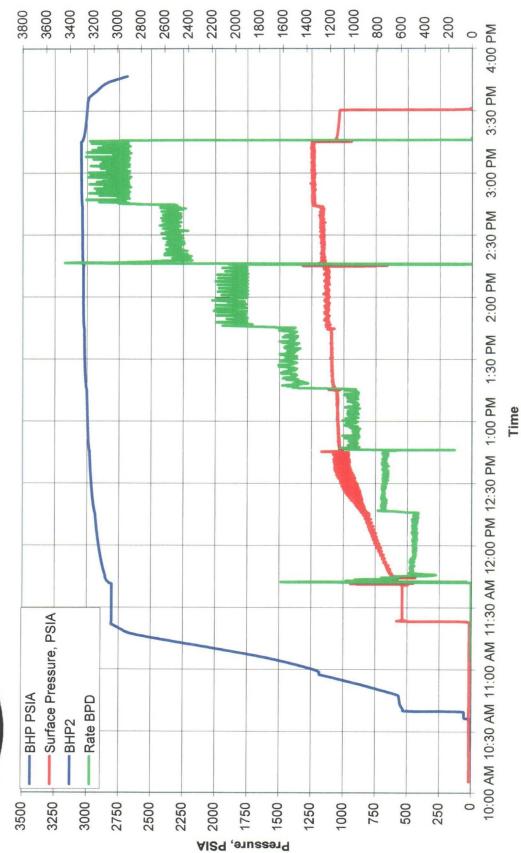

#### **Step Rate Test**

#### **Cardinal Surveys Company**

January 30, 2007

CRW Corporation Well: SWD Ross Draw # 9 Field: Eddy, NM

SC 54992

Intercept @ 885 BPD & 3009 PSIA

Downhole PSI Tool Ser. No. 71267 Surface PSI Gauge Ser. No. Tool @ 4550'

| Start |          | End      | Rate<br>BPD |      |           |
|-------|----------|----------|-------------|------|-----------|
| Time  |          | Time     |             |      | Comments  |
| 1     | 11:21 AM | 11:45 AM |             | 0    | On Bottom |
| 2     | 11:45 AM | 12:15 PM |             | 500  |           |
| 3     | 12:15 PM | 12:45 PM |             | 750  |           |
| 4     | 12:45 PM | 1:15 PM  |             | 1000 |           |
| 5     | 1:15 PM  | 1:45 PM  |             | 1500 |           |
| 6     | 1:45 PM  | 2:15 PM  |             | 2000 |           |
| 7     | 2:15 PM  | 2:45 PM  |             | 2500 |           |
| 8     | 2:45 PM  | 3:15 PM  |             | 3000 |           |
| 9     | 3:15 PM  | 3:30 PM  |             | 0    | Fall Off  |

CRW Corporation SWD Ross Draw # 9 Step Rate Test 01-30-07

Surface Presure = 1042

# Step Rate Test

CRW Corporation Well: SWD Ross Draw # 9 Field: Eddy County, NM

| Upper                        | Trend  |           |          |              |          | 3020    | 3028    | 3037    | 3046    |         |
|------------------------------|--------|-----------|----------|--------------|----------|---------|---------|---------|---------|---------|
| Lower                        | Trend  |           | 2932     | 2932<br>2978 |          |         |         |         |         |         |
| Avg.                         | BPD    | 0         | 557      | 710          | 686      | 1493    | 1954    | 2400    | 3058    | 0       |
| Delta                        | BBL    | 0         | 11.6     | 14.8         | 20.6     | 31.1    | 40.7    | 20      | 63.7    | 0       |
| Cum                          | BBL    | 0         | 11.6     | 26.4         | 47       | 78.1    | 118.8   | 168.8   | 232.5   | 232.5   |
| Surf                         | PSIA   | 524       | 831      | 1054         | 1035     | 1084    | 1136    | 1155    | 1217    | 1019    |
| <ol> <li>Pressure</li> </ol> | PSIA   | 2804      | 2932     | 2978         | 3000     | 3020    | 3028    | 3037    | 3046    | 3001    |
| Step B. H                    | BPD    | 0         | 200      | 250          | 250      | 200     | 200     | 200     | 200     | -3000   |
| st Rate                      | BPD    | 0         | 200      | 750          | 1000     | 1500    | 2000    | 2500    | 3000    | 0       |
|                              |        | <b>54</b> |          |              |          |         |         |         |         |         |
|                              | E Time | 11:45 AM  | 12:15 PM | 12:45 PM     | 1:15 PM  | 1:45 PM | 2:15 PM | 2:45 PM | 3:15 PM | 3:30 PM |
|                              | S Time | 11:21 AM  | 11:45 AM | 12:15 PM     | 12:45 PM | 1:15 PM | 1:45 PM | 2:15 PM | 2:45 PM | 3:15 PM |
|                              |        | _         | 7        | က            | 4        | က       | 9       | 7       | œ       | တ       |