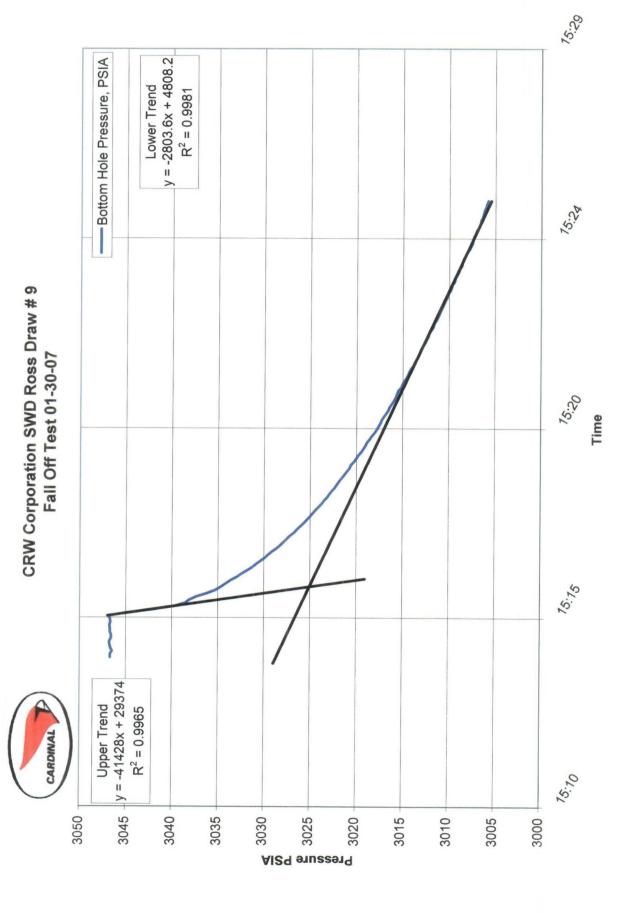

#### **Cardinal Surveys Company**

January 30, 2007

CRW Corporation Well: SWD Ross Draw # 9 Field: Eddy, NM

SC 54992

Intercept @ 885 BPD & 3009 PSIA

Downhole PSI Tool Ser. No. 71267 Surface PSI Gauge Ser. No. Tool @ 4550'

# Step Rate Test

CRW Corporation Well: SWD Ross Draw # 9 Field: Eddy County, NM

| Upper                        | Trend  |           |          |              |          | 3020    | 3028    | 3037    | 3046    |         |
|------------------------------|--------|-----------|----------|--------------|----------|---------|---------|---------|---------|---------|
| Lower                        | Trend  |           | 2932     | 2932<br>2978 |          |         |         |         |         |         |
| Avg.                         | BPD    | 0         | 557      | 710          | 686      | 1493    | 1954    | 2400    | 3058    | 0       |
| Delta                        | BBL    | 0         | 11.6     | 14.8         | 20.6     | 31.1    | 40.7    | 20      | 63.7    | 0       |
| Cum                          | BBL    | 0         | 11.6     | 26.4         | 47       | 78.1    | 118.8   | 168.8   | 232.5   | 232.5   |
| Surf                         | PSIA   | 524       | 831      | 1054         | 1035     | 1084    | 1136    | 1155    | 1217    | 1019    |
| <ol> <li>Pressure</li> </ol> | PSIA   | 2804      | 2932     | 2978         | 3000     | 3020    | 3028    | 3037    | 3046    | 3001    |
| Step B. H                    | BPD    | 0         | 200      | 250          | 250      | 200     | 200     | 200     | 200     | -3000   |
| st Rate                      | BPD    | 0         | 200      | 750          | 1000     | 1500    | 2000    | 2500    | 3000    | 0       |
|                              |        | <b>54</b> |          |              |          |         |         |         |         |         |
|                              | E Time | 11:45 AM  | 12:15 PM | 12:45 PM     | 1:15 PM  | 1:45 PM | 2:15 PM | 2:45 PM | 3:15 PM | 3:30 PM |
|                              | S Time | 11:21 AM  | 11:45 AM | 12:15 PM     | 12:45 PM | 1:15 PM | 1:45 PM | 2:15 PM | 2:45 PM | 3:15 PM |
|                              |        | _         | 7        | က            | 4        | က       | 9       | 7       | œ       | တ       |