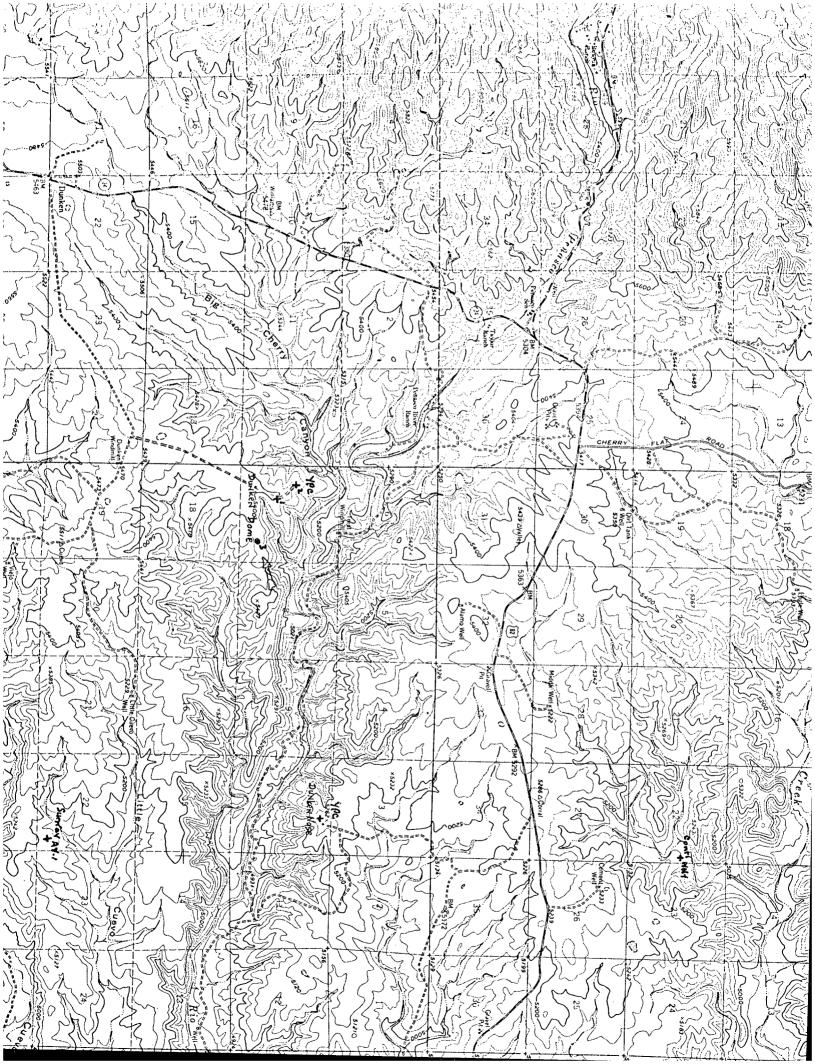

P.O. Box 2088

Yates Petroleum seeks administrative approval of an unorthodox location based upon topographic conditions as provided for under NMOCC Rule 104F.

The terrain is hill country and the standard location falls on steeply dipping hillside. Copy of the topographic map is attached hereto. The location asked for is staked and will entail a minimal amount of cut and fill. The outcrop is San Andres dolomite and will require some blasting.

An ownership plat is also attached showing Yates Petroleum and Continental Oil Company to be the offset operators to this proposed well site. Continental Oil Company is notified hereof by certified mail. Correlative rights and waste are in no jeopardy.