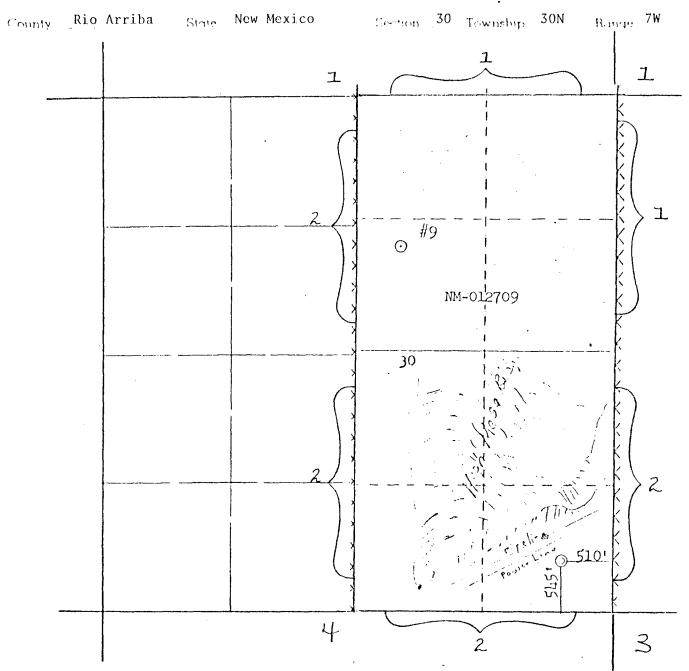

This is a request for administrative approval for an unorthodox gas well location in the Blanco Mesa Verde pool.

It is intended to locate the El Paso Natural Gas Company's San Juan 30-6 Unit #9A at 545' from the South line and 510' from the East line of Section 30, T-30-N. R-7-W, Rio Arriba County, New E/2 Dedication Mexico.

A high mesa ridge with steeply sloping sides in conjunction with a pipeline and a power line in the southeast corner of this section makes it impossible to build an orthodox gas well location.

All operators of proration units offsetting the proposed unorthodox location have been notified of this application by certified mail.

Plats showing the proposed well location and the terrain of Section 30, along with an ownership plat, are attached.

Yours truly,

D. C. Walker

Project Drilling Engineer

DCW:pb

SEP 11 1

EIPSS NATURAL GAS COMPANY

# NEW MEXICO OIL CONSERVATION COMMISSION WELL LOCATION AND ACREAGE DEDICATION PLAT

Form C+102 Supersedes C+129 Effective 1-1-65

All distances must be from the outer boundaries of the Section Well 125. (NM-012709) SAN JUAN 30-6 UNIT EL PASO NATURAL GAS COMPANY 94 Unit Letter County 30N RIO ARRIBA 7W Actual Foctage Location of Well: 545 South East feet from the line and Ground Level Elev. Preducing Formation Dedicated Acresqui Blanco Mesa Verde 320.00 6289 Mesa Verde 1. Outline the acreage dedicated to the subject well by colored pencil or hachure marks on the plat below. 2. If more than one lease is dedicated to the well, outline each and identify the ownership thereof (both as to working interest and royalty). 3. If more than one lease of different ownership is dedicated to the well, have the interests of all owners been consolidated by communitization, unitization, force-pooling, etc? Unitization If answer is "yes," type of consolidation .\_\_\_\_ If answer is "no," list the owners and tract descriptions which have actually been consolidated. (Use reverse side of this form if necessary.). No allowable will be assigned to the well until all interests have been consolidated (by communitization, unitization, forced-pooling, or otherwise) or until a non-standard unit, climinating such interests, has been approved by the Commis-CERTIFICATION I hereby certify that the information contained herein is true and complete to the best of my knowledge and belief. Drilling Clerk #9 Position El Paso Natural Gas Co September 7, 1978 NM-012709 Sec 30 I hereby certify that the well location. shown on this plat was plotted from field notes of actual surveys made by me ar under my supervision, and that the same is true and correct to the best of my knowledge and belief. August

## NET MEXICO OF CONSERVATION COMMISSION WELL DOCATION AND ACREAGE DEDICATION . . AT

Form C-107 Supersedes G-12 Effective 1-1-65

WELL LOCATION AND ACREAGE DEDICATION , LAT All distances must be from the outer boundaries of the Section (NM-012709) SAN JUAN 30-6 UNIT EL PASO NATURAL GAS COMPANY Unit Letter 30N RIO ARRIBA Actual Fostage Location of Well: South 510 East fuet from the feet from the line and Ground Level Elev. Producing Formation Dedicated Acreage: Blanco Mesa Verde 320.00 6289 Mesa Verde 1. Outline the acreage dedicated to the subject well by colored pencil or hachure marks on the plut below. 2. If more than one lease is dedicated to the well, outline each and identify the ownership thereof (both as to working interest and royalty). 3. If more than one lease of different ownership is dedicated to the well, have the interests of all owners been consolidated by communitization, unitization, force-pooling, etc? Unitization If answer is "yes," type of consolidation \_\_\_ X Yes ☐ No If answer is "no," list the owners and tract descriptions which have actually been consolidated. (Use reverse side of this form if necessary.). No allowable will be assigned to the well until all interests have been consolidated (by communitization, unitization, forced-pooling, or otherwise) or until a non-standard unit, eliminating such interests, has been approved by the Commission. CERTIFICATION I hereby certify that the information contained herein is true and complete to the Drilling Clerk 0 El Paso Natural Gas Co. 9-27-78 NM-012709 I hereby certify that the well location shown on this plat was plotted from field notes of actual surveys made by me or under my supervision, and that the same is true and correct to the best of my knowledge and belief. 510'