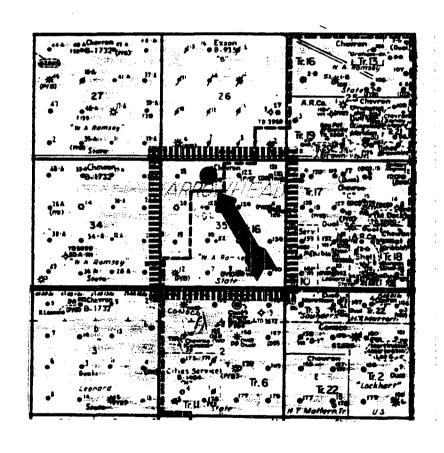

Because the location of the captioned well is 660' from the boundary of the 640-acre GPU, we also request your approval for an unorthodox well location.

A copy of this administrative application is being provided to our offset operators via Certified Mail. Attached is a commercial map and C-102 plats illustrating the proration unit acreage and well locations for each of the wells in the GPU. Also included is a copy of Division Order R-4590 as well as copies of the letters to our offset operators.

The captioned well is on an existing standard 640-acre Eumont gas spacing and proration unit (GPU) which comprises all of Section 35 of T-21-S, R-36-E according to Division Order R-4590, dated July 13, 1973. The same order authorized the simultaneous dedication of the W.A. Ramsay (NCT-A) Nos. 7 and 20, located in Units N and E, respectively, of T-21-S, R-36-E, to the said standard GPU. Since that time, the W.A. Ramsay (NCT-A) Nos. 3, 10, 12, and 13 have been dedicated to the GPU. We respectfully request that the production from the W.A. Ramsay (NCT-A) #18 be simultaneously dedicated to the said GPU with the existing wells.