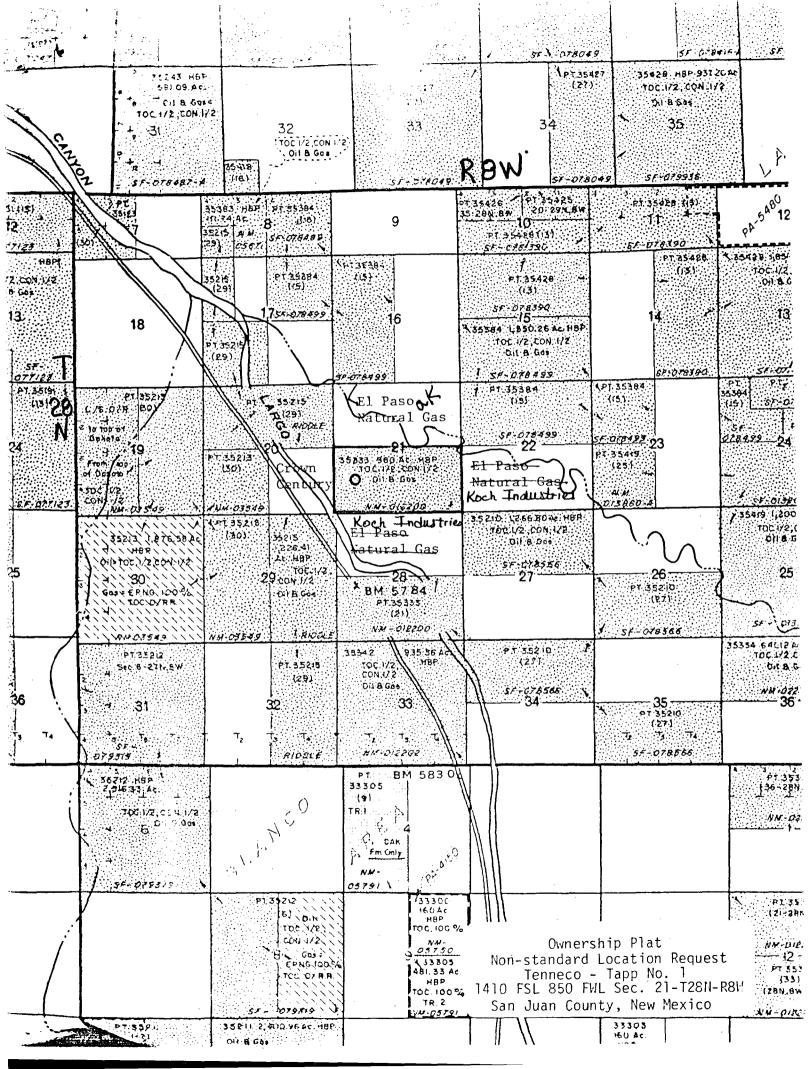

> Re: Application for Unorthodox Location Tenneco Tapp #1 Proposed Dakota Gas Well San Juan County, New Mexico

Gentlemen:

Attached in duplicate (to each office) are a well location plat C-102, an ownership plat and a topographical map for the above captioned Dakota gas well.

The Tapp #1 proposed site is 1,410' FSL, 850' FWL, Sec. 21, T28N-R8W, San Juan County, New Mexico. This places the well 90' from the nearest governmental quarter-quarter section line. This was the only feasible site due to topographical conditions as shown on the map.

64 <u>...</u>

The Tapp #1 proposed site is 1,410' FSL, 850' FWL, Sec. 21, T28N-R8W, San Juan County, New Mexico. This places the well 90' from the nearest governmental quarter-quarter section line. This was the only feasible site due to topographical conditions as shown on the map.