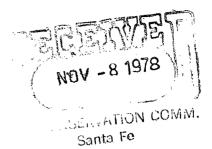

> Re: Application for Unorthodox Location Tenneco Tapp #1 Proposed Dakota Gas Well San Juan County, New Mexico

Gentlemen:

Attached in duplicate (to each office) are a well location plat C-102, an ownership plat and a topographical map for the above captioned Dakota gas well.

The Tapp #1 proposed site is 1,410' FSL, 850' FWL, Sec. 21, T28N-R8W, San Juan County, New Mexico. This places the well 90' from the nearest governmental quarter-quarter section line. This was the only feasible site due to topographical conditions as shown on the map.

64 <u>...</u>

The Tapp #1 proposed site is 1,410' FSL, 850' FWL, Sec. 21, T28N-R8W, San Juan County, New Mexico. This places the well 90' from the nearest governmental quarter-quarter section line. This was the only feasible site due to topographical conditions as shown on the map.