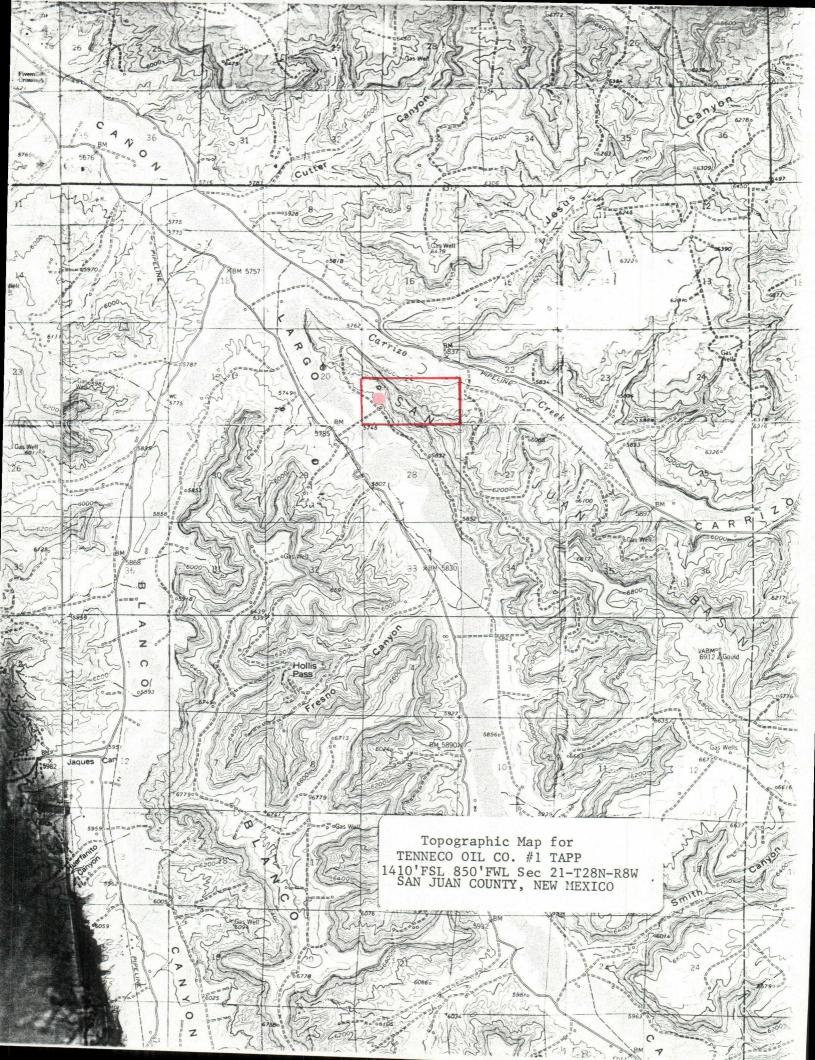

> Re: Application for Unorthodox Location Tenneco Tapp #1 Proposed Dakota Gas Well San Juan County, New Mexico

Gentlemen:

Attached in duplicate (to each office) are a well location plat C-102, an ownership plat and a topographical map for the above captioned Dakota gas well.

The Tapp #1 proposed site is 1,410' FSL, 850' FWL, Sec. 21, T28N-R8W, San Juan County, New Mexico. This places the well 90' from the nearest governmental quarter-quarter section line. This was the only feasible site due to topographical conditions as shown on the map.

64 <u>...</u>

The Tapp #1 proposed site is 1,410' FSL, 850' FWL, Sec. 21, T28N-R8W, San Juan County, New Mexico. This places the well 90' from the nearest governmental quarter-quarter section line. This was the only feasible site due to topographical conditions as shown on the map.