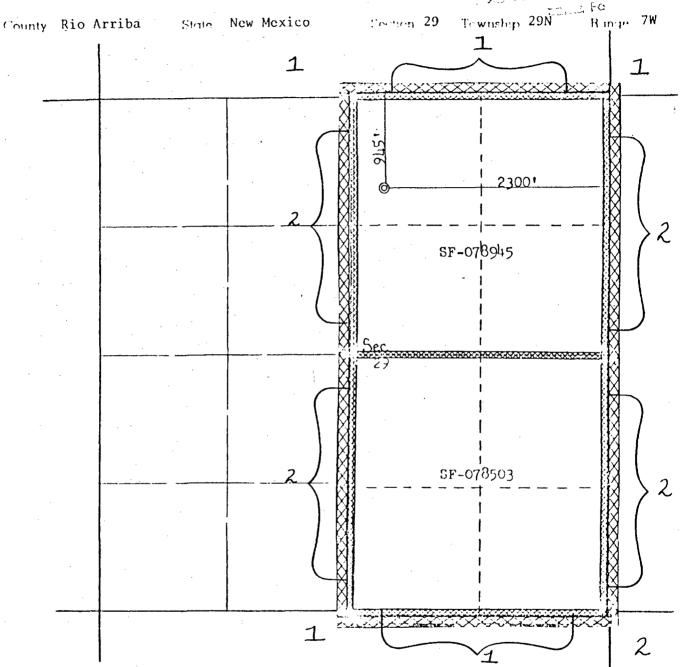

Topographical reasons dictate where the location is situated. The original plat shows the North half of Section 29 dedicated to this well, but a commercial well in this section already has the West half dedicated to it. A new plat has been issued showing the East half dedicated to the San Juan 29-7 Unit #113 (see attached plat).

A plat showing the proposed well location and offsetting Dakota lease ownership is attached.

Yours truly,

D. R. Read

Division Drilling Engineer

| Approved: |  | Date: |  |
|-----------|--|-------|--|
| DRR:pb    |  |       |  |

## N., MEXICO OIL CONSERVATION COMMISS. ... WELL LOCATION AND ACREAGE DEDICATION PLAT

Form C-162
Supersedes C-128
Effective 1-1-6

| •                                 | . A11 o                                                         | distances must be f | rom the oute:                                | r boundaries of                        | the Section.                                 | ·                                | 18 1978                                                                                |                                              |
|-----------------------------------|-----------------------------------------------------------------|---------------------|----------------------------------------------|----------------------------------------|----------------------------------------------|----------------------------------|----------------------------------------------------------------------------------------|----------------------------------------------|
| Operator                          |                                                                 | <del></del>         | Lease                                        |                                        | <del> </del>                                 |                                  | Well No.                                                                               |                                              |
| EL PASO NATURAL GAS COMPANY       |                                                                 |                     | SAN JI                                       | JAN 29-7 U                             | JNIT (SE                                     | -078945)                         | 113                                                                                    | · /                                          |
| Unit Letter Sect                  |                                                                 | hip                 | Range                                        |                                        | County                                       |                                  | 1 24 6                                                                                 |                                              |
| В 29                              | 29                                                              | N                   | 7                                            | V                                      | Rio Ar                                       | rriba                            | 1.00                                                                                   | •                                            |
| Actual Footage Location           |                                                                 |                     |                                              | ·                                      | <u> </u>                                     |                                  |                                                                                        |                                              |
| 945 fee                           | from the North                                                  | line and            | 2300                                         | fee                                    | t from the                                   | East                             | line                                                                                   |                                              |
| Ground Level Elev.                | Producing Formation                                             |                     | Pool                                         |                                        |                                              |                                  | Dedicated Acreage                                                                      |                                              |
| 6376                              | Dakota                                                          |                     | BASIN DAKOTA                                 |                                        |                                              |                                  | 320.00 Acres                                                                           |                                              |
|                                   | reage dedicated to                                              | the subject w       | ell by colored pencil or hachure marks on th |                                        |                                              | e plat below.                    |                                                                                        |                                              |
| interest and ro                   |                                                                 |                     |                                              | ·<br>. ::                              |                                              | _                                |                                                                                        | C                                            |
| 1                                 | e lease of different<br>initization, unitiza<br>No If answer    |                     | ing. etc?                                    |                                        |                                              |                                  | all owners bee                                                                         | n consoli-                                   |
| If answer is "this form if ned    | no," list the owners                                            | s and tract desc    | criptions w                                  | hich have a                            | ctually be                                   | en consolida                     | ated. (Use rever                                                                       | se side of                                   |
| No allowable w<br>forced-pooling, | ill be assigned to to<br>or otherwise) or unt<br>IS PLAT IS REI | il a non-standar    | d unit, eli                                  | minating suc                           | h interes                                    | ts, has been                     | approved by the                                                                        | e Commis-                                    |
|                                   | 1                                                               |                     | ~<br>~                                       |                                        |                                              | \$                               | CERTIFICATION                                                                          | 11-15-78<br>1                                |
| 1 1                               | PLAT IS REISSU<br>AIN LIMITATION<br>12-6-78                     |                     |                                              |                                        | 1/11/1 1 1 1 1 1 1 1 1 1 1 1 1 1 1 1 1       | tained he                        | certify that the info<br>rein is true and con<br>y knowledge and be                    | nplete to the                                |
|                                   | +                                                               | -X3 - ~4'           | 1 1 1 1 1 1 1 1 1 1 1 1 1 1 1 1 1 1 1        | 8.0451, 11/1/                          |                                              | Position                         | ng Clerk                                                                               | Coa Co                                       |
|                                   | 1                                                               |                     | 1 1 1 1 1 1 1 1 1 1 1 1 1 1 1 1 1 1 1        | 89451, <sup>111</sup> 1, 111 <u>19</u> |                                              | Company                          | o Natural<br>er 12, 197                                                                |                                              |
|                                   | 1                                                               | TXP3                | ''' '                                        |                                        |                                              | Date                             |                                                                                        |                                              |
| ·                                 | Sec                                                             | C. Andrews          | ************************                     | ******                                 | <b>*******</b> ***************************** | K                                | •                                                                                      |                                              |
|                                   |                                                                 | 29                  | <br>                                         | ·                                      |                                              | shown on<br>notes of<br>under my | certify that the v<br>this plat was plotte<br>actual surveys ma<br>supervision, and th | ed from field<br>de by me or<br>hat the same |
|                                   | i<br>+                                                          |                     | SF-07<br>                                    | 8503                                   |                                              | <b>v1</b>                        | and correct to the                                                                     | best of my                                   |
|                                   | 1                                                               |                     | }<br>                                        |                                        |                                              | Date Survey                      | 16,71378%                                                                              | <u></u>                                      |
|                                   |                                                                 |                     | <br> <br>                                    | ···                                    |                                              | and/or Hand                      |                                                                                        | RCVOR                                        |
|                                   |                                                                 |                     |                                              |                                        |                                              | Certification                    | S. S. KEDS IK.                                                                         | <del>-j</del>                                |