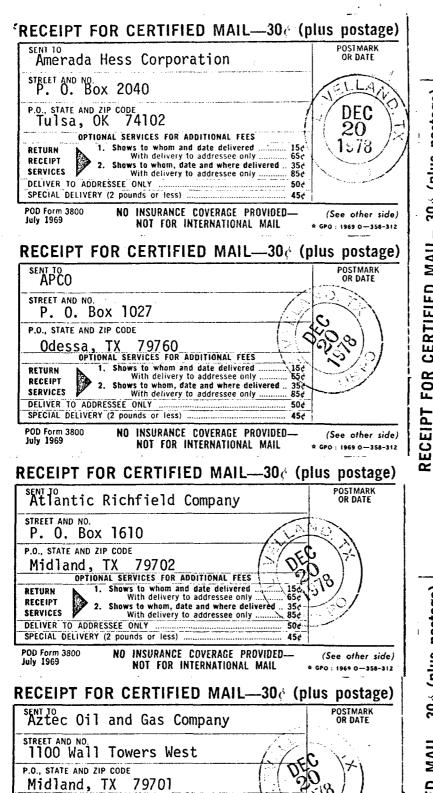

In support of our request, we have enclosed the following:

Topographical map with well location, showing the existing topographical conditions.

Plat showing well location and all offset operators.

A list of names and addresses of all offset operators. A copy of a letter from Amoco to all offset operators. Proof that the letter was sent by certified mail to

Proof that the letter was sent by certified mail to all offset operators.

It is respectfully requested that the Division give administrative approval of this unorthodox location due to topographical conditions.