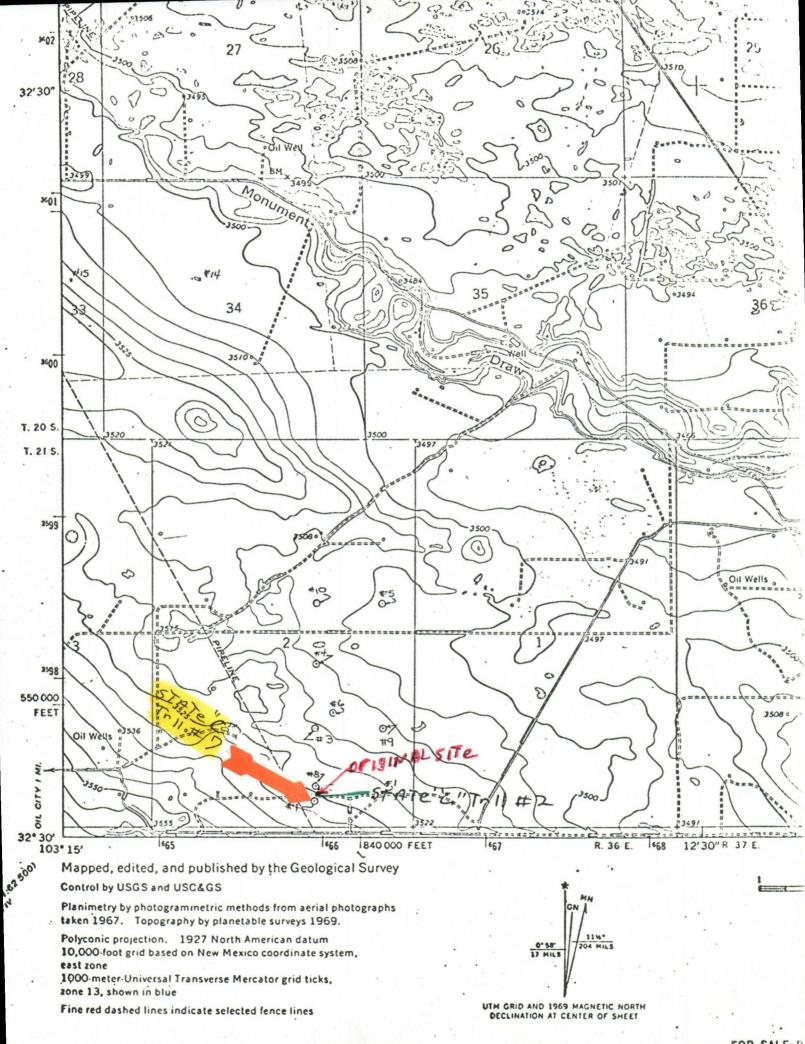

Dear Mr. Ramey:

Amoco Production Company respectfully requests administrative approval for an unorthodox location for our State "C" Tract 11 Well No. 7, located 510 feet FSL and 1980 feet FEL. Unit W, Section 2, T-21-S, R-36-E, Lea County, New Mexico, Lease No. F-218. This request is based upon topographical conditions.

The original drillsite was located 660 feet FSL and 1980 feet FEL, which placed the well on the exact location of Amoco's State "C" Tract 11 Well No. 2. Because of this, Amoco proposes the new location of 510 feet FSL and 1980 feet FEL.

In support of our request, we have enclosed the following:

Topographical map with well location, showing the existing topographical conditions.

Plat showing well location and all offset operators.

A list of names and addresses of all offset operators. A copy of a letter from Amoco to all offset operators. Proof that the letter was sent by certified mail to