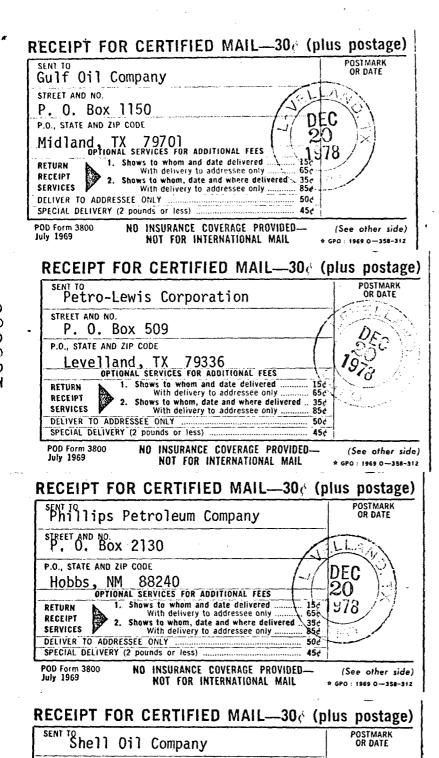

In support of our request, we have enclosed the following:

Topographical map with well location, showing the existing topographical conditions.

Plat showing well location and all offset operators.

A list of names and addresses of all offset operators. A copy of a letter from Amoco to all offset operators. Proof that the letter was sent by certified mail to

Proof that the letter was sent by certified mail to all offset operators.

It is respectfully requested that the Division give administrative approval of this unorthodox location due to topographical conditions.