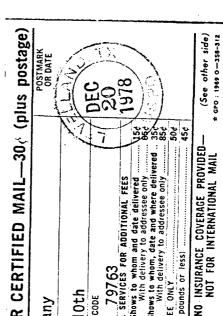

In support of our request, we have enclosed the following:

Topographical map with well location, showing the existing topographical conditions.

Plat showing well location and all offset operators.

A list of names and addresses of all offset operators. A copy of a letter from Amoco to all offset operators. Proof that the letter was sent by certified mail to

Proof that the letter was sent by certified mail to all offset operators.

It is respectfully requested that the Division give administrative approval of this unorthodox location due to topographical conditions.