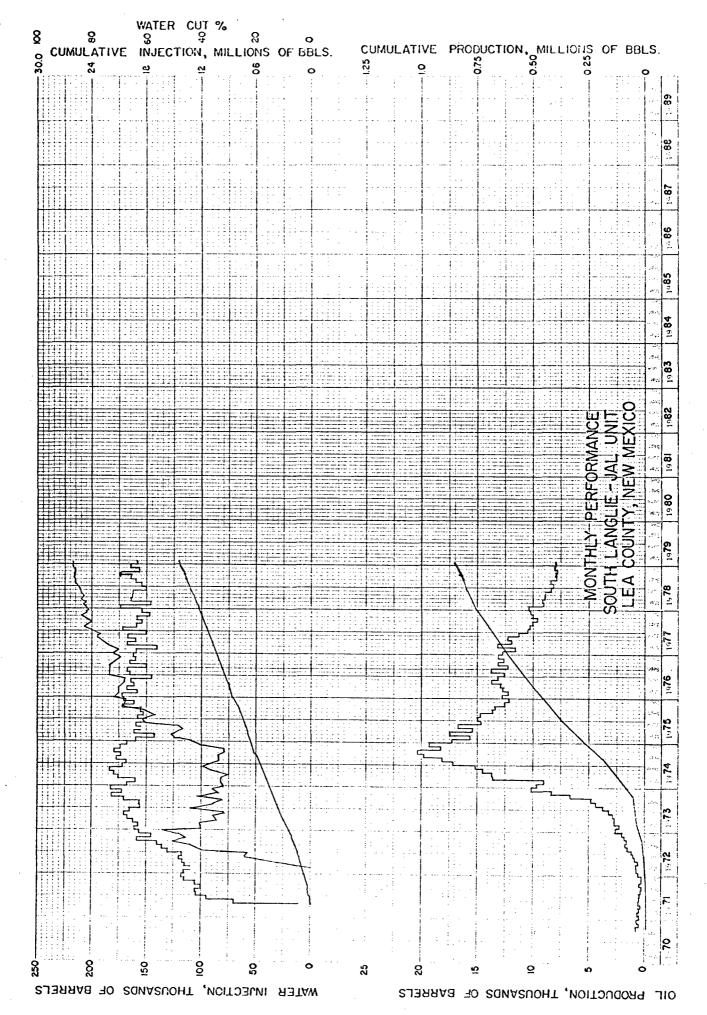

Attached for your review are Forms C-101 and C-102, Attachment "A" (Unit Performance History to date), Attachment "B" (plat of entire South Langlie Jal Unit), and Attachments "C" and "D" (copies of prior administrative approvals for similar requests for wells in our Cooper Jal Unit, approximately six miles north of the subject proposed South Langlie Jal Unit, Well No. 28).

2000

1800

1000

Ronald J. Eidson

ATTOOL A

- 1.0 CARD DAIL CAR 15 V5M

UNIT BOUNDARY-LANGLIE-JAL (UNION TEXAS PETR.)

UNIT BOUNDARY-SD. LANGLIE-JAL (R.O.I.)