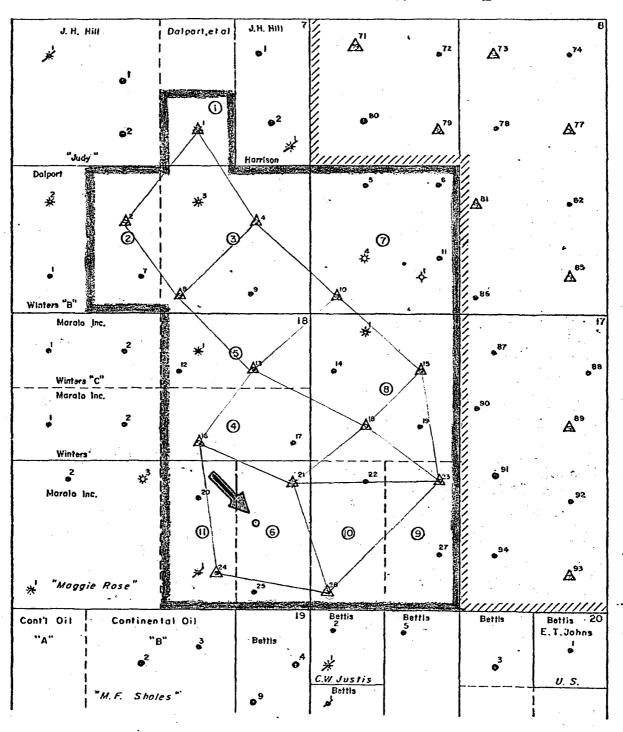

### Gentlemen:

Reserve Oil, Inc. requests administrative approval of its application to drill South Langlie Jal Unit, Well No. 28, in an unorthodox location in the South Langlie Jal Unit, Jalmat (Oil) Field, Lea County, New Mexico. Reference Attachment "B", the proposed producer (Well No. 28) is located in a 160-acre tract that already has four (4) Jalmat wells (2 producers - 2 injectors). Well No. 28's location is considered to be in an optimum position to recover otherwise unrecoverable reserves in an injection pattern bounded by Well Nos. 16, 21, 26 and 24. According to Rule 104, Paragraph C, Section I, "only tracts committed to active secondary recovery projects shall be permitted more than four wells."

Attached for your review are Forms C-101 and C-102, Attachment "A" (Unit Performance History to date), Attachment "B" (plat of entire South Langlie Jal Unit), and Attachments "C" and "D" (copies of prior administrative approvals for similar requests for wells in our Cooper Jal Unit, approximately six miles north of the subject proposed South Langlie Jal Unit, Well No. 28).

TRACT NUMBER

MIJECTION WELL

Proposed South Langlie Jal Unit, #28

RESERVE OIL, INC.
SOUTH LANGLIE - JAL UNIT
JALMAT (OIL) FIELD
LEA COUNTY, NEW MEXICO

well file

STATE OF NEW MEXICO