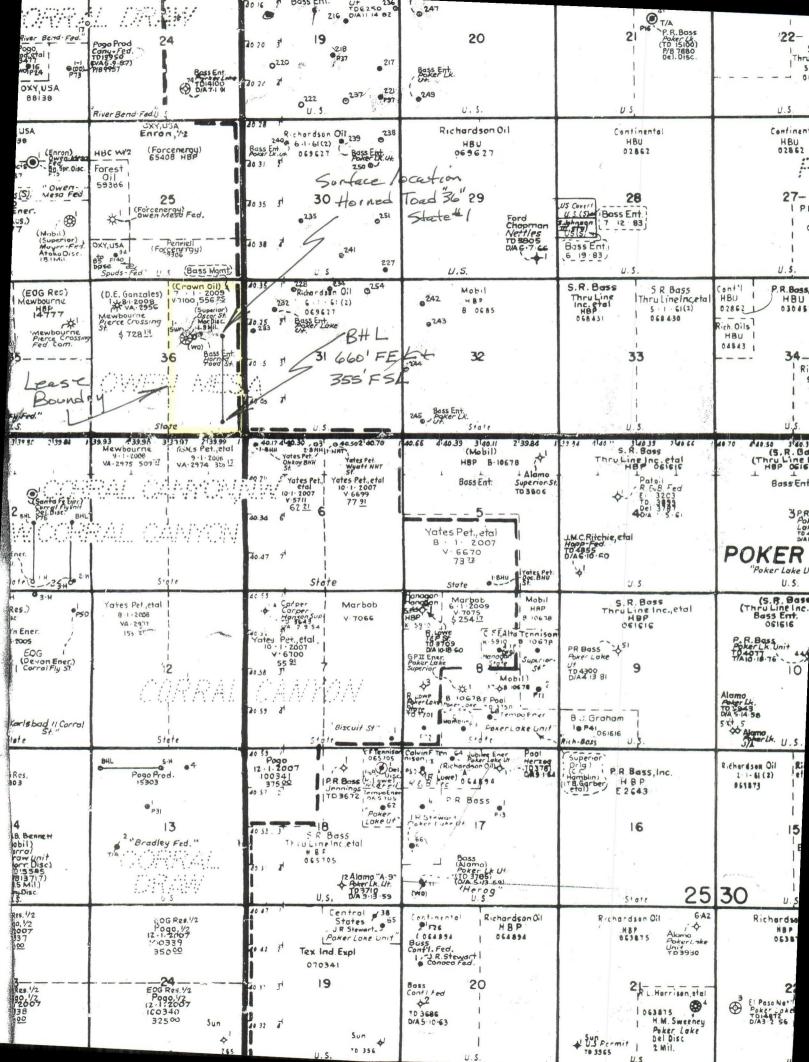

5,465' TVD

Footage Call for penetration point of L. Cherry Canyon:

1,835' FNL & 660' FWL, Sec. 36, T24S-R29E

Project Area for wellbore:

SE/4 NE/4 and E/2 SE/4 of Section 36

BEPCO, L.P. Lease:

BEPCO, L.P. has oil & gas leases covering all acreage surrounding the project area except for the E/2 Sec 1, T25S, R29E which is not being encroached upon. (See attached map).