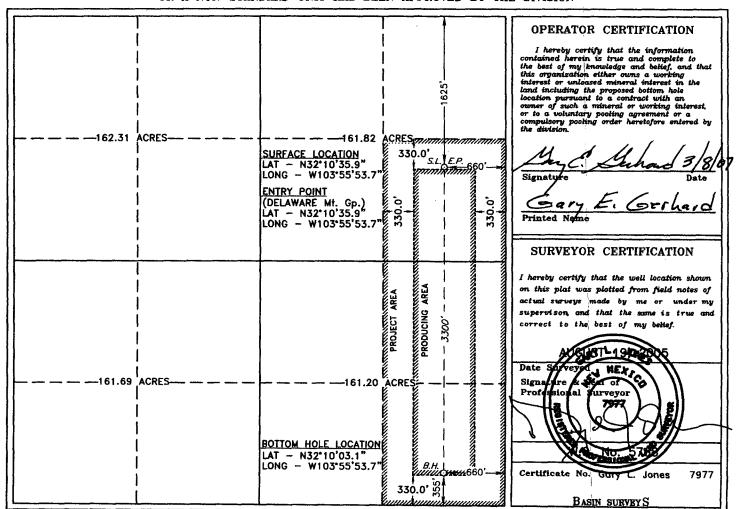

#### WELL LOCATION AND ACREAGE DEDICATION PLAT

| 30 - 015 - 3 47 | Pool Code<br>47545 | NASH DRAW;     | Pool Name  <br>DELAWARE/BONE SPRIN | NG (AVALON SD) |  |  |  |
|-----------------|--------------------|----------------|------------------------------------|----------------|--|--|--|
| Property Code   | Pro                | Property Name  |                                    |                |  |  |  |
| V 7100          | HORNED TO          | DAD "36" STATE |                                    | 1H             |  |  |  |
| OGRID No.       | Оро                | erator Name    |                                    | Elevation      |  |  |  |
| 001801          | BEF                | CO, L.P.       |                                    | 3130'          |  |  |  |

#### Surface Location

| UL or lot No. | Section | Township | Range | Lot Idn | Feet from the | North/South line | Feet from the | East/West line | County |
|---------------|---------|----------|-------|---------|---------------|------------------|---------------|----------------|--------|
| Н             | 36      | 24 S     | 29 E  |         | 1625          | NORTH            | 660           | EAST           | EDDY   |

#### Bottom Hole Location If Different From Surface

| Bottom note Resident in Principles Trem Surface |         |              |                                |        |               |                  |               |                |        |  |  |  |
|-------------------------------------------------|---------|--------------|--------------------------------|--------|---------------|------------------|---------------|----------------|--------|--|--|--|
| UL or lot No.                                   | Section | Township     | Range Lot Idn                  |        | Feet from the | North/South line | Feet from the | East/West line | County |  |  |  |
| Р                                               | 36      | 24 S         | 29 E                           |        | 355           | SOUTH            | 660           | EAST           | EDDY   |  |  |  |
| Dedicated Acres                                 | Joint o | r Infill Con | nsolidation (                  | ode Or | der No.       |                  |               |                |        |  |  |  |
| 120                                             | ١       | <u> </u>     | ENTRY POINT - DELAWARE Mt. Gp. |        |               |                  |               |                |        |  |  |  |

NO ALLOWABLE WILL BE ASSIGNED TO THIS COMPLETION UNTIL ALL INTERESTS HAVE BEEN CONSOLIDATED OR A NON-STANDARD UNIT HAS BEEN APPROVED BY THE DIVISION

'Clistrict I'
1625 N. French Dr., Hobbs, NM 88240
District II
1301 W. Grand Avenue, Artesia, NM 88210
District III
1000 Rio Brazos Road, Aztec, NM 87410
District IV