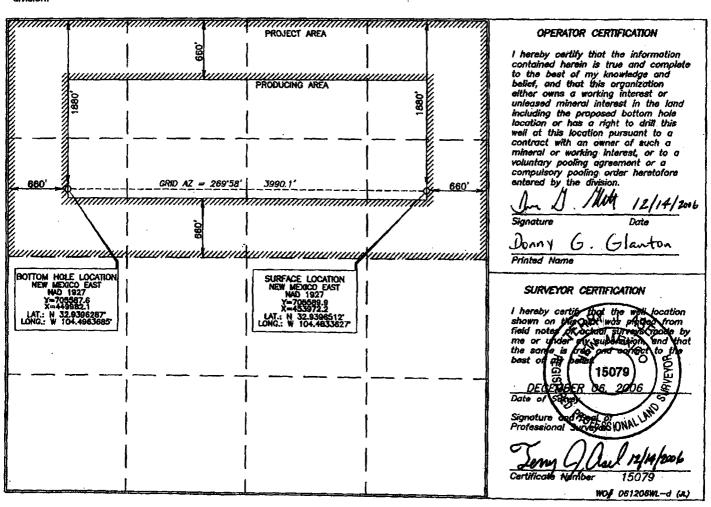

Attached hereto as Exhibit A is a copy of Division Form C-102 for this well that shows the proposed surface and bottomhole location of the well.

Exhibit B is a map of offset operators around the spacing unit in Section 9. Exhibit C is a list of affected parties as defined by Division Rules. As required by Rule 1210, a copy of this application (with attachments) has been sent to those affected parties in accordance with Rule 1207(A)(5) and they have been advised that if they have an objection to this application it must be filed in writing with the Division's Santa Fe office within twenty days from the date this notice was sent.

Fee Lease-3 Copies

AMENDED REPORT

WELL LOCATION AND ACREAGE DEDICATION PLAT API Number 75250 30-015-35369 Cottonwood Creek; Wolfcamp (gas) 75250 Well Number Property Code Property Name 1H POTOMAC "A" 9 FEE Operator Name Elevation OCRED No. 7377 EOG RESOURCES, INC. 3477'

Surface Location Lot Idn Feet from the North/South line Feet from the East/West line UL or lot no. Section Township Range County 9 16 SOUTH 25 EAST, N.M.P.M. 290' NORTH 200 RAST EDDY Bottom Hole Location If Different From Surface Lot Idn Feet from the North/South line Feet from the UL or lot no. Section Township Fost/West line County 16 SOUTH 25 EAST, N.M.P.M. 760' NORTH 660 WEST **EDDY Dedicated Acres** Joint or Infill Consolidation Code Order No. 320

No allowable will be assigned to this completion until all interests have been consolidated or a non-standard unit has been approved by the

Oistrict I
1625 N. French Dr., Hobbs, NM 88240
District II
1301 W. Grand Avenue, Artesia, NM 88210
District III
1000 Rio Brazos Rd., Aztec, NM 87410
District W
1220 S. St. Francis Dr., Santa Fe, NM 87505