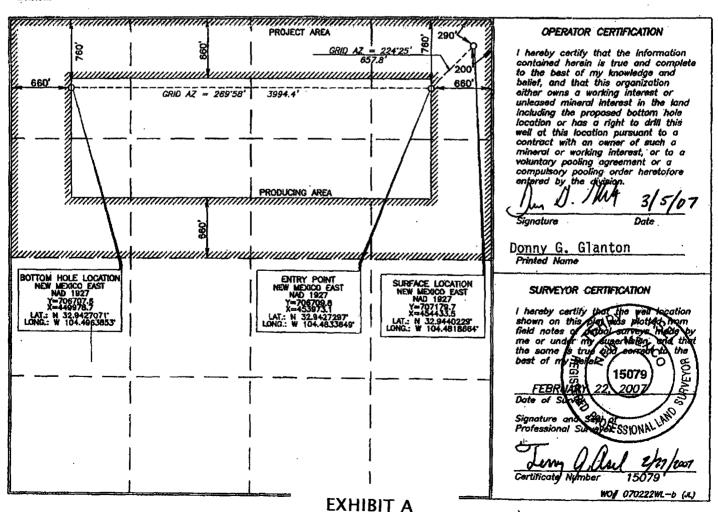

Attached hereto as Exhibit A is a copy of Division Form C-102 for this well that shows the proposed surface and bottomhole location of the well.

Exhibit B is a map of offset operators around the spacing unit in Section 9. Exhibit C is a list of affected parties as defined by Division Rules. As required by Rule 1210, a copy of this application (with attachments) has been sent to those affected parties in accordance with Rule 1207(A)(5) and they have been advised that if they have an objection to this application it must be filed in writing with the Division's Santa Fe office within twenty days from the date this notice was sent.

Fee Lease-3 Copies

AMENDED REPORT

WELL LOCATION AND ACREAGE DEDICATION PLAT API Number 75250 30-015-35369 Cottonwood Creek; Wolfcamp (gas) 75250 Well Number Property Code Property Name 1H POTOMAC "A" 9 FEE Operator Name Elevation OCRED No. 7377 EOG RESOURCES, INC. 3477'

Surface Location Lot Idn Feet from the North/South line Feet from the East/West line UL or lot no. Section Township Range County 9 16 SOUTH 25 EAST, N.M.P.M. 290' NORTH 200 RAST EDDY Bottom Hole Location If Different From Surface Lot Idn Feet from the North/South line Feet from the UL or lot no. Section Township Fost/West line County 16 SOUTH 25 EAST, N.M.P.M. 760' NORTH 660 WEST **EDDY Dedicated Acres** Joint or Infill Consolidation Code Order No. 320

No allowable will be assigned to this completion until all interests have been consolidated or a non-standard unit has been approved by the

Oistrict I
1625 N. French Dr., Hobbs, NM 88240
District II
1301 W. Grand Avenue, Artesia, NM 88210
District III
1000 Rio Brazos Rd., Aztec, NM 87410
District W
1220 S. St. Francis Dr., Santa Fe, NM 87505