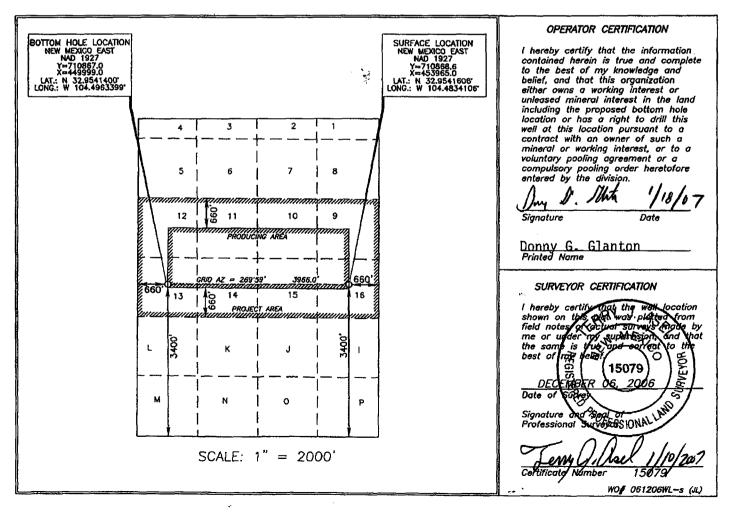

EOG seeks administrative approval of the simultaneous dedication of this standard 320acre gas spacing unit to the following two horizontal gas wells:

- A. the existing Meramec B 4 Fee Well No. 2H (API No. 30-015-35381) horizontally drilled from a surface location 3400 feet from the South line and 660 feet from the East line to a proposed end point or bottomhole location 3400 feet from the South line and 660 feet from the West line of said Section 4; and
- B. the proposed Meramec B 4 Fee Well No. 1H (API No. 30-015 -35382) to be horizontally drilled from a surface location 2517 feet from the North line and 660 feet from the East line to a proposed end point or bottomhole location 2515 feet from the North line and 660 feet from the West line of said Section 4.

Administrative Application Page 2

Both the penetration point and the bottomhole location for the Meramac B 4 Fee Well No. 2H are at a standard location in the Wolfcamp formation pursuant to Division Rules 104.C (2) (a) and 111.A (7). EOG now intends to horizontally drill and complete its proposed Meramac B 4 Fee Well No. 1H to be drilled to the targeted subsurface endpoint or bottomhole location 2515 feet from the North line and 660 feet from the West line (Lot 12) of Section 4. EOG proposes to drill this well in compliance with the setback requirements of Division Rules 104.C(2)(b) and 111.A(7) for deep gas wells in southeast New Mexico.

Attached hereto as **Exhibit**  $\underline{A}$  is a copy of Division Form C-102 for this well that shows the proposed surface and bottomhole location of the well.

**Exhibit B** is a map of offset operators around the spacing unit in Section 4. EOG is the only offset operator but certain working interest owners are not common. **Exhibit C** is a list of affected parties as defined by Division Rules. As required by Rule 1210, a copy of this application (with attachments) has been sent to those affected parties in accordance with Rule 1207(A)(5) and they have been advised that if they have an objection to this application it must be filed in writing with the Division's Santa Fe office within twenty days from the date this notice was sent.