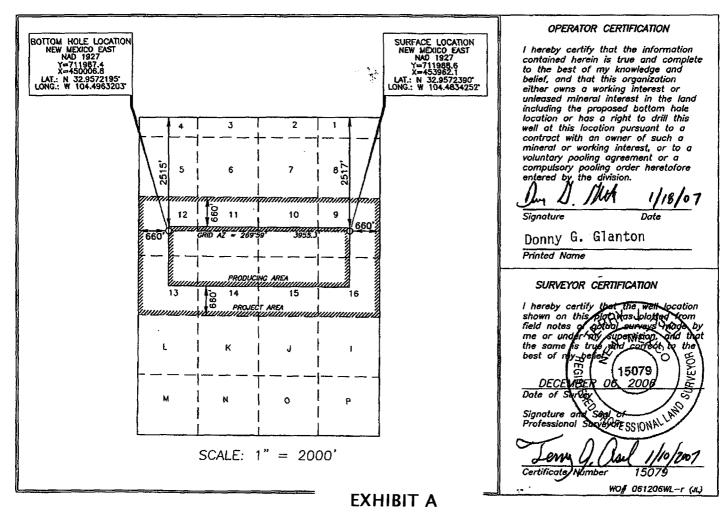

Attached hereto as **Exhibit**  $\underline{A}$  is a copy of Division Form C-102 for this well that shows the proposed surface and bottomhole location of the well.

**Exhibit B** is a map of offset operators around the spacing unit in Section 4. EOG is the only offset operator but certain working interest owners are not common. **Exhibit C** is a list of affected parties as defined by Division Rules. As required by Rule 1210, a copy of this application (with attachments) has been sent to those affected parties in accordance with Rule 1207(A)(5) and they have been advised that if they have an objection to this application it must be filed in writing with the Division's Santa Fe office within twenty days from the date this notice was sent.

•

,. **\*** 

•

No allowable will be assigned to this completion until all interests have been consolidated or a non-standard unit has been approved by the division.

| 1625 N. French Dr., Hobbs, NM 88240       Energy, Minerals & Na         District II       1301 W. Grand Avenue, Artesia, NM 88210       OIL CONSEI         District II       0100 Rio Brazos Rd., Aztec, NM 87410       1220 South |                                           |                      |                    |             |                                   | on divisio                 | N                                      | nt<br>Submit          | Form C-102<br>Revised October 12, 2005<br>Submit to Appropriate District Office<br>State Lease- 4 Copies<br>Fee Lease- 3 Copies |                    |                |
|------------------------------------------------------------------------------------------------------------------------------------------------------------------------------------------------------------------------------------|-------------------------------------------|----------------------|--------------------|-------------|-----------------------------------|----------------------------|----------------------------------------|-----------------------|---------------------------------------------------------------------------------------------------------------------------------|--------------------|----------------|
|                                                                                                                                                                                                                                    | WELL LOCATION AND ACREAGE DEDICATION PLAT |                      |                    |             |                                   |                            |                                        |                       |                                                                                                                                 |                    |                |
| 30-012                                                                                                                                                                                                                             |                                           | Number               | Pool<br>75250      | Code        |                                   | OTTONWO                    | DD CREEK                               | Pool Name<br>WOLFCAMP | (GAS)                                                                                                                           |                    |                |
| Property Code                                                                                                                                                                                                                      |                                           |                      |                    |             | Property Name<br>ERAMEC "B" 4 FEE |                            |                                        |                       |                                                                                                                                 | Well Number<br>2H  |                |
| ogri<br>7377                                                                                                                                                                                                                       | OGRID No. O                               |                      |                    |             |                                   | rator Name<br>DURCES, INC. |                                        |                       |                                                                                                                                 | Elevation<br>3469' |                |
|                                                                                                                                                                                                                                    |                                           |                      |                    | Surfo       | oce                               | Location                   |                                        |                       |                                                                                                                                 |                    |                |
| UL or lot no. Si<br>16                                                                                                                                                                                                             | ection<br>4                               | Township<br>16 SOUTH | Rom<br>25 EAST, 1  | -           | ot Idn                            | Feet from the 3400'        | North/South line<br>SOUTH              | Feet from the<br>660' | East/Wes<br>EA                                                                                                                  | t line<br>LST      | County<br>EDDY |
| Bottom Hole Location If Different From Surface                                                                                                                                                                                     |                                           |                      |                    |             |                                   |                            |                                        |                       |                                                                                                                                 |                    |                |
| UL or lot no. Si                                                                                                                                                                                                                   | ection                                    | Township             | Rang               |             |                                   |                            | North/South line                       |                       | East/Wes                                                                                                                        | t line             | County         |
| 13                                                                                                                                                                                                                                 | 4                                         | 16 SOUTH             | 25 EAST, 1         | V. M. P. M. |                                   | 3400'                      | SOUTH                                  | 660'                  | WE                                                                                                                              | ST                 | EDDY           |
| Dedicated A<br>320                                                                                                                                                                                                                 |                                           | Joint or Infil       | Consolidation Code | Order No.   |                                   |                            | ······································ |                       |                                                                                                                                 |                    |                |