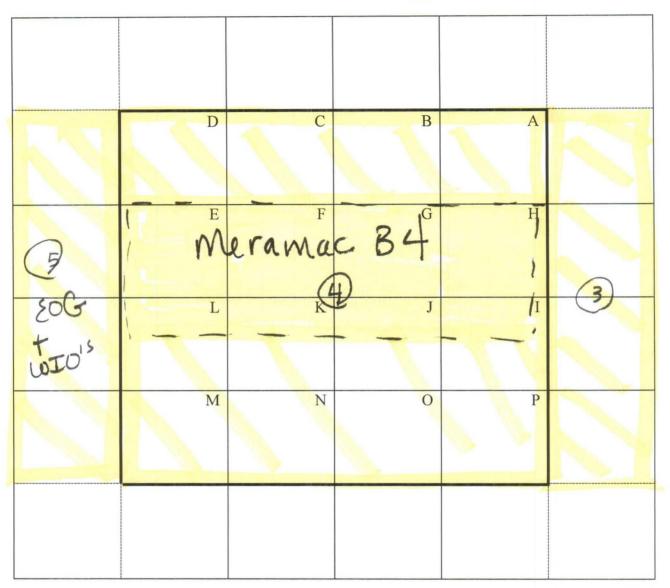

Attached hereto as **Exhibit**  $\underline{A}$  is a copy of Division Form C-102 for this well that shows the proposed surface and bottomhole location of the well.

**Exhibit B** is a map of offset operators around the spacing unit in Section 4. EOG is the only offset operator but certain working interest owners are not common. **Exhibit C** is a list of affected parties as defined by Division Rules. As required by Rule 1210, a copy of this application (with attachments) has been sent to those affected parties in accordance with Rule 1207(A)(5) and they have been advised that if they have an objection to this application it must be filed in writing with the Division's Santa Fe office within twenty days from the date this notice was sent.

# EXHIBIT B