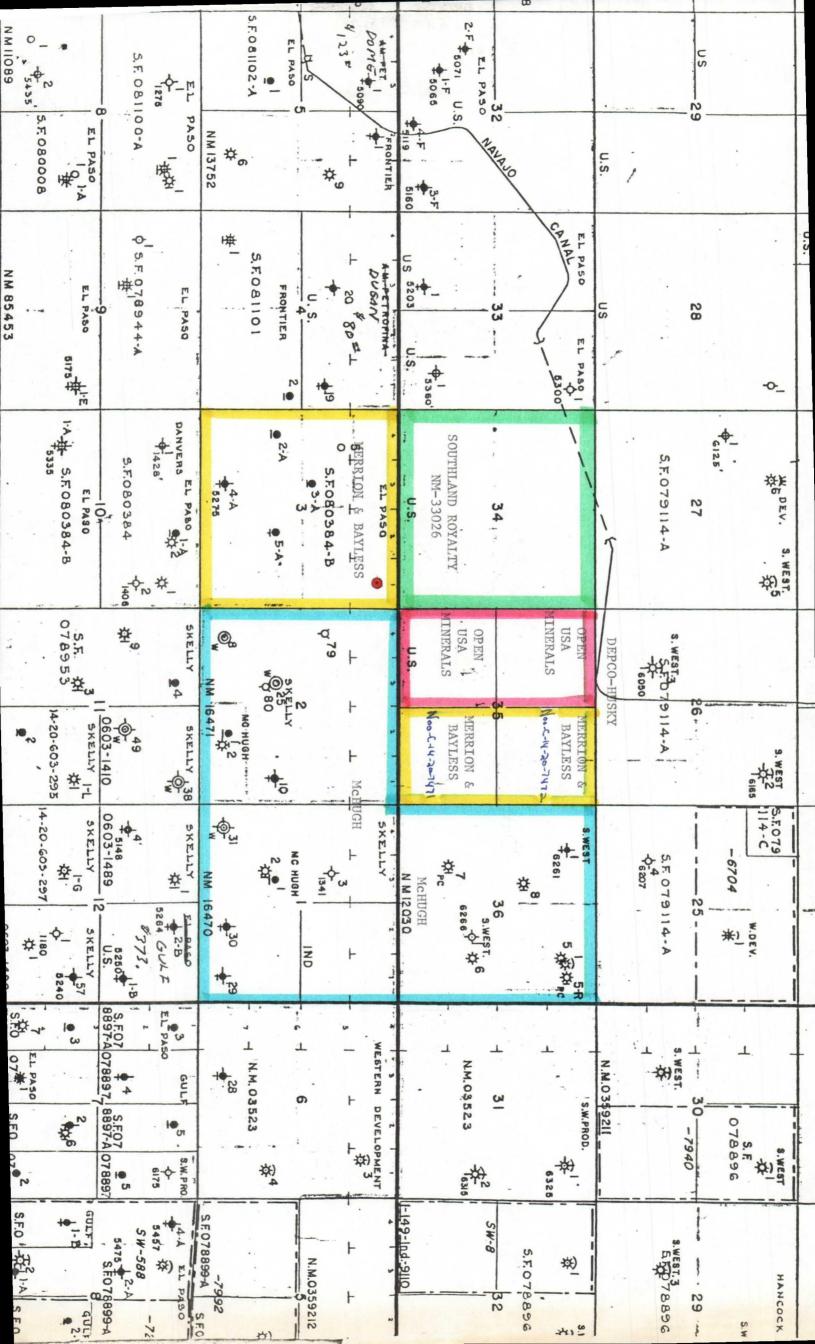

### Gentlemen:

The enclosed lease plat shows the location of the above proposed location and your lease offsetting it.

The enclosed topographic map also shows the location which will require an unorthodox location approval (550 FNL and 790 FEL). We request you advise the New Mexico Oil Conservation Commission you have no objection to our location.

Re: Application for Non-Standard Location: Hickman No. 7,

550' FNL and 790' FEL of Sec. 3

T-26-N, R-12-W, San Juan County

We may not process the subject application for non-standard location until the required information or plats checked below (is) (are) submitted.

| / | the offsetting leases. The map submitted is not clear as to ownership to the east.                               |
|---|------------------------------------------------------------------------------------------------------------------|
|   | A statement must be submitted that offset owners have been notified of the application by <u>certified</u> mail. |
|   | A plat must be submitted fully identifying the topography necessitating the non-standard location.               |
|   | Other:                                                                                                           |