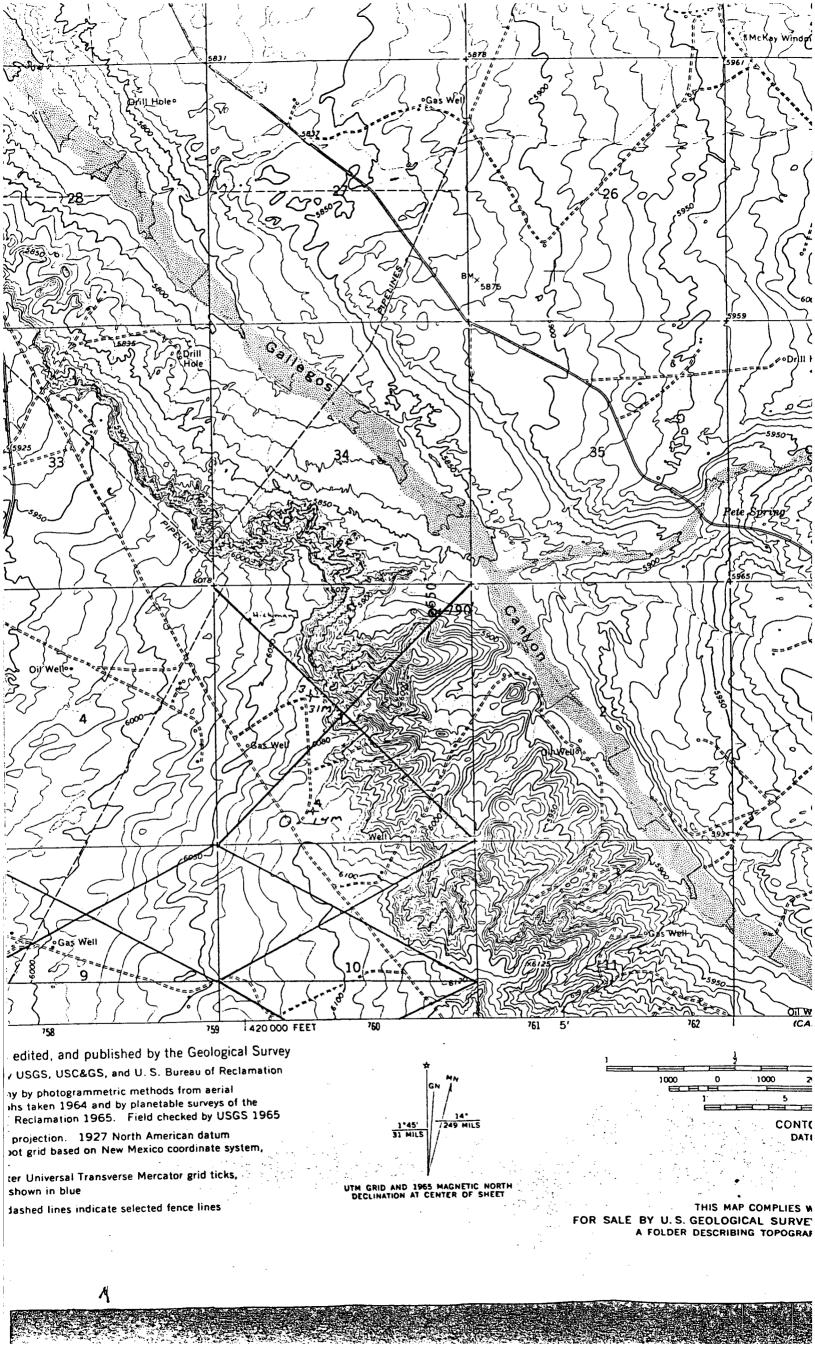

### Gentlemen:

The enclosed lease plat shows the location of the above proposed location and your lease offsetting it.

The enclosed topographic map also shows the location which will require an unorthodox location approval (550 FNL and 790 FEL). We request you advise the New Mexico Oil Conservation Commission you have no objection to our location.

### Gentlemen:

The above referred to location is unorthodox because of terrain (cliffs) as shown in the attached topographical map. We request permission for the location to be 550 feet FNL and 790 feet FEL of Section 3, T26N, R12W. We have sent certified letters to the offset acreage holders and request they advise your office of their response to this unorthodox location.

Map

File NSL-

September 4, 1979

Mr. Joe D. Ramey New Mexico Oil Conservation Commission P. O. Box 2088 Santa Fe, New Mexico 87501

Dear Mr. Ramey:

We have been informed by Mr. Robert L. Bayless of his intent to drill a Pictured Cliffs test well (Hickman #7) located 550 feet from north line and 790 feet from east line of Section 3-T.26N-R.12W, San Juan County, New Mexico which offsets my lease in Section 2.