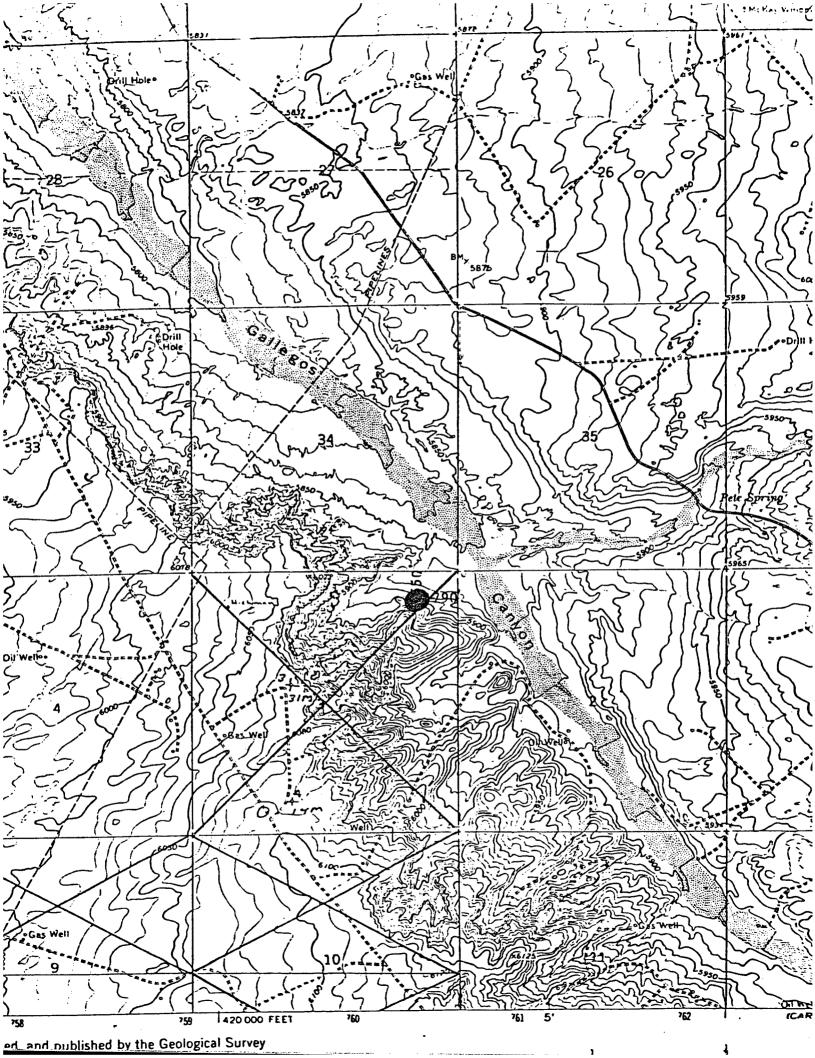

### Gentlemen:

The above referred to location is unorthodox because of terrain (cliffs) as shown in the attached topographical map. We request permission for the location to be 550 feet FNL and 790 feet FEL of Section 3, T26N, R12W. We have sent certified letters to the offset acreage holders and request they advise your office of their response to this unorthodox location.

Re: Application for Non-Standard Location: Hickman No. 7,

550' FNL and 790' FEL of Sec. 3

T-26-N, R-12-W, San Juan County

We may not process the subject application for non-standard location until the required information or plats checked below (is) (are) submitted.

| / | the offsetting leases. The map submitted is not clear as to ownership to the east.                               |
|---|------------------------------------------------------------------------------------------------------------------|
|   | A statement must be submitted that offset owners have been notified of the application by <u>certified</u> mail. |
|   | A plat must be submitted fully identifying the topography necessitating the non-standard location.               |
|   | Other:                                                                                                           |