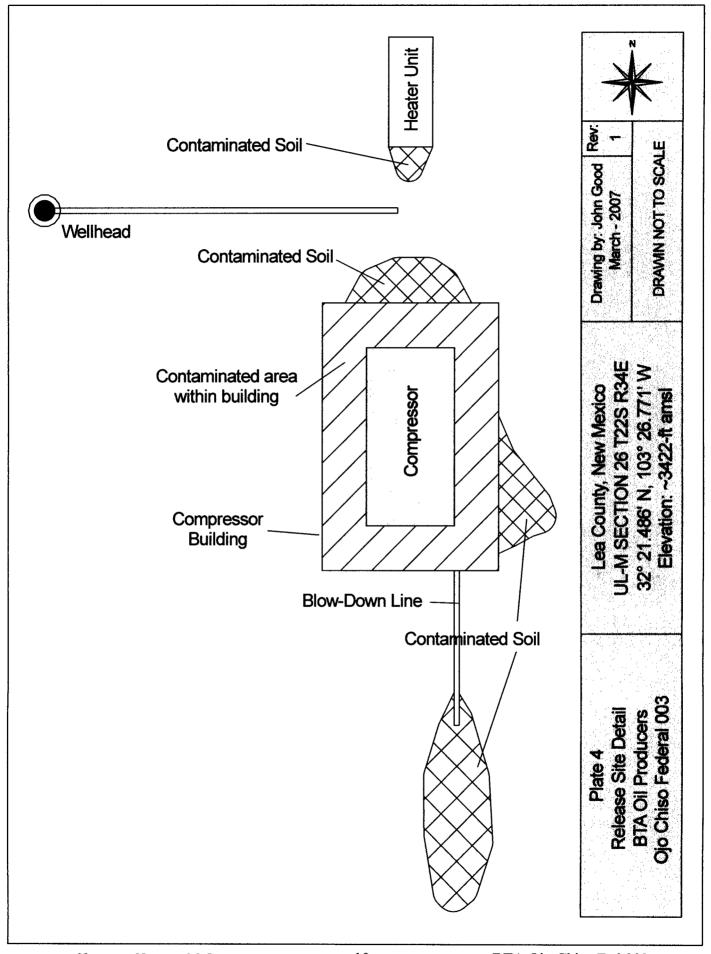

Cause of Release: Blow-down line of compressor installed to discharge onto caliche pad.

Release Affected Area: Total ~800-ft<sup>2</sup> in and around compressor building

Depth of Contamination: Unknown – estimate 1-ft to 2-ft bgs

# 3.0 Contaminant and Size of Area

The primary Contaminants of Concern (COC's) are petroleum based hydrocarbons and, to a lesser extent total chlorides. The release affected areas are in and around the compressor building located at the northeast corner of the well pad. The estimated combined area of the releases is ~800-ft<sup>2</sup> (see Plate 4, Attachments).

# 5.0 Proposed Remediation

Area(s) outside of compressor building:

The contaminated soil area(s) will be excavated to a depth sufficient to achieve hydrocarbon concentrations significantly below the acceptable remedial goal

#### Area within the compressor building:

Due to the vertical and horizontal limitations posed by the walls and ceiling of the compressor building, soil remediation efforts within the building will be accomplished by utilizing hand-tools and manual labor only. The contaminated soil within the compressor building does not pose a threat to ground water at this location. Removal and relocation of the compressor unit is not justified at this time. The contaminated soil within the building will be removed from around the compressor unit to a depth of 6-inches. This excavated area will then be bio-remediated with MicorBlaze bacterial treatment and a nitrogen containing fertilizer. Clean caliche will be utilized to bring the floor to its original level.