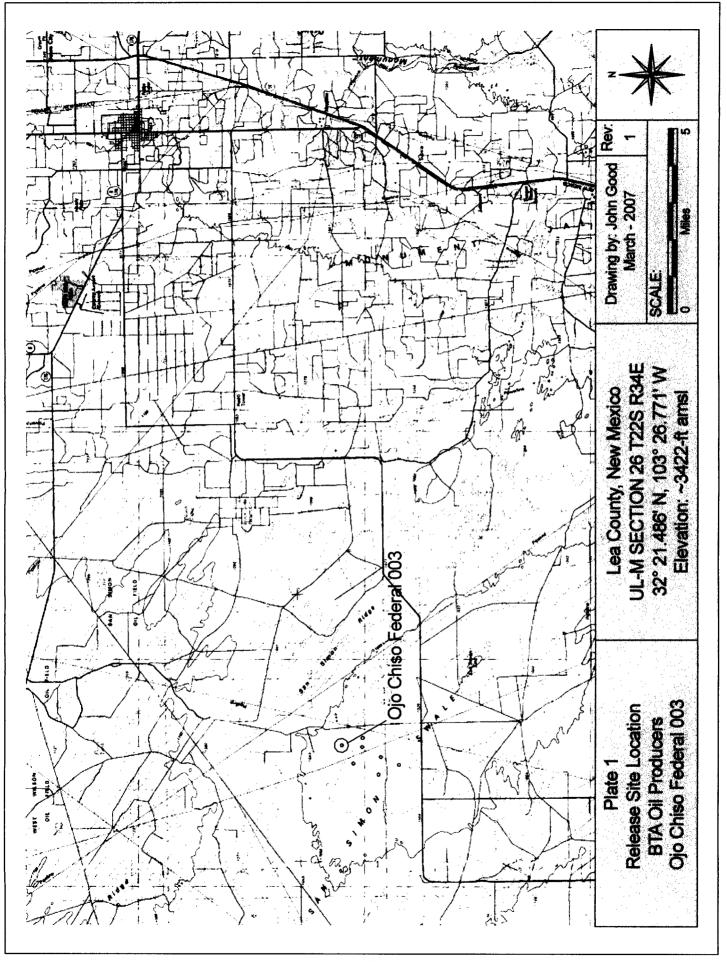

#### SITE SPECIFIC DATA:

Legal Description: Lea County, New Mexico UL-M Section 26, T22S, R34E

General Location: 17.6 miles southwest (bearing 252°) of Eunice, NM.

Latitude: N32° 21.486' Longitude: W103° 26.771' Elevation: 3,422-ft amsl

#### **ATTACHMENTS**

| Plate 1: Site Location Map        | 7     |
|-----------------------------------|-------|
| Plate 2: Site Topography Map      | 8     |
| Plate 3: Site Aerial Photograph   | 9     |
| Plate 4: Site Detail Drawing      | 10    |
| Photographs                       | 11-13 |
| Site Information and Metrics Form | 14    |
| Initial NMOCD C141 Form           | 15    |