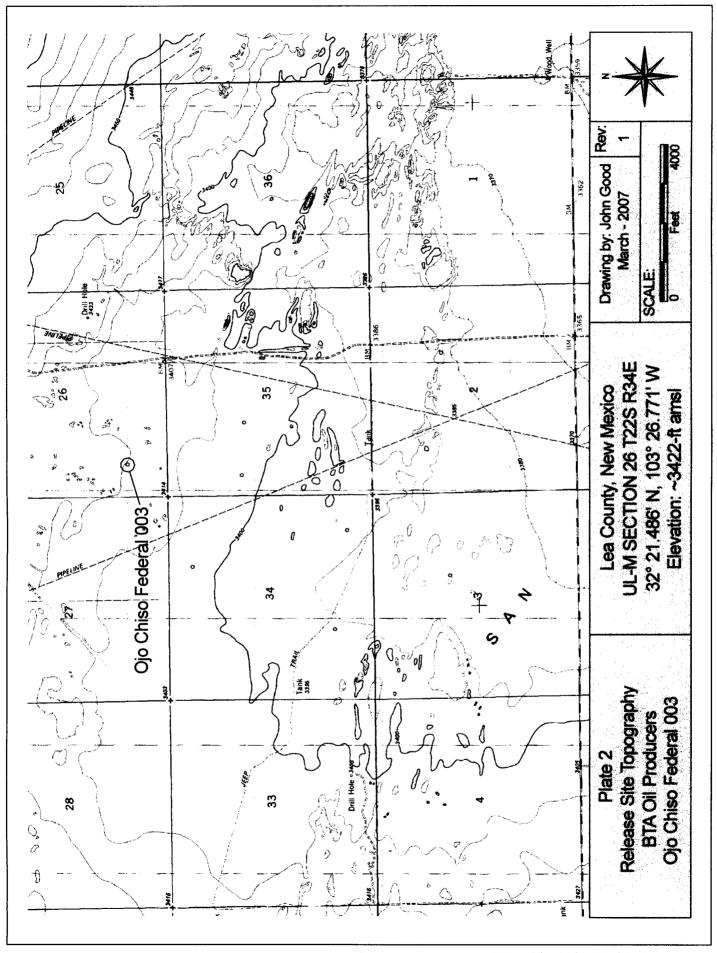

#### SITE SPECIFIC DATA:

Legal Description: Lea County, New Mexico UL-M Section 26, T22S, R34E

General Location: 17.6 miles southwest (bearing 252°) of Eunice, NM.

Latitude: N32° 21.486' Longitude: W103° 26.771' Elevation: 3,422-ft amsl

#### **ATTACHMENTS**

| Plate 1: Site Location Map        | 7     |
|-----------------------------------|-------|
| Plate 2: Site Topography Map      | 8     |
| Plate 3: Site Aerial Photograph   | 9     |
| Plate 4: Site Detail Drawing      | 10    |
| Photographs                       | 11-13 |
| Site Information and Metrics Form | 14    |
| Initial NMOCD C141 Form           | 15    |