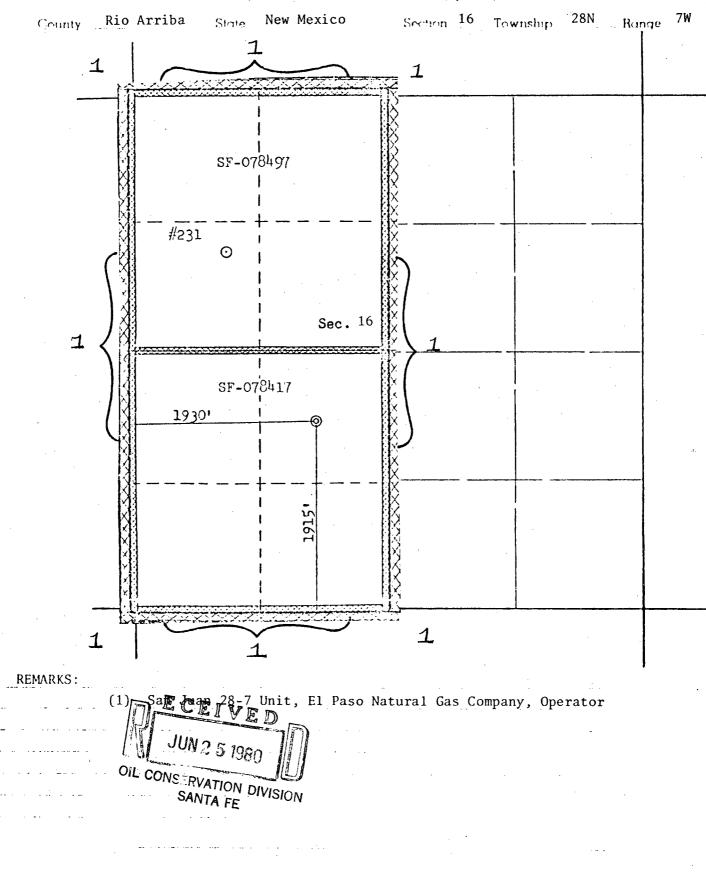

It is intended to locate the El Paso Natural Gas Company's San Juan 28-7 Unit #231E at 1915' from the South line and 1930' from the West line of Section 16, T-28-N, R-7-W, Rio Arriba County, New Mexico.

Extremely rough terrain with cliffs and ledges in the southwest corner of this section makes it impossible to build an orthodox gas well location.

This well was submitted for approval April 23, 1980 but had incorrect footages designated. The attached plat shows the correct footage of the well.

All proration units offsetting the proposed unorthodox location are operated by El Paso Natural Gas Company.

Plats showing the proposed well location and the terrain of Section 16, along with an ownership plat, are attached.

## EL PASO NATURAL GAS COMPANY

Well Name San Juan 28-7 Unit #231 E

Footage---- 1915' FSL, 1930' FWL BASIN DAKOTA

APPLICATION FOR UNORTHODOX LOCATION

•

STATE OF NEW MEXICO