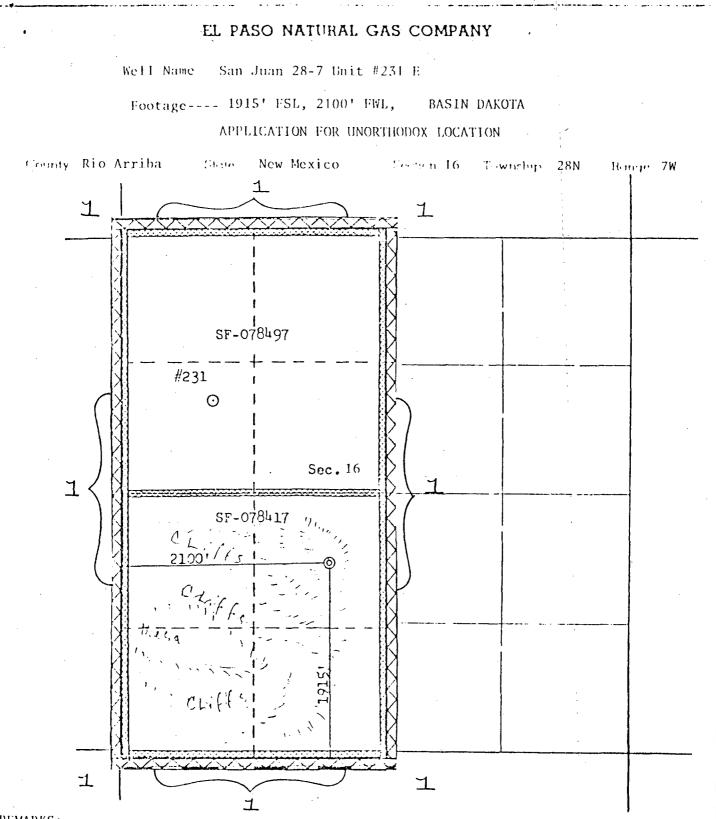

It is intended to locate the El Paso Natural Gas Company's San Juan 28-7 Unit #231E at 1915' from the South line and 1930' from the West line of Section 16, T-28-N, R-7-W, Rio Arriba County, New Mexico.

Extremely rough terrain with cliffs and ledges in the southwest corner of this section makes it impossible to build an orthodox gas well location.

This well was submitted for approval April 23, 1980 but had incorrect footages designated. The attached plat shows the correct footage of the well.

## EL PASO NATURAL GAS COMPANY

Well Name San Juan 28-7 Unit #231 E

Footage---- 1915' FSL, 1930' FWL BASIN DAKOTA

APPLICATION FOR UNORTHODOX LOCATION

•

STATE OF NEW MEXICO