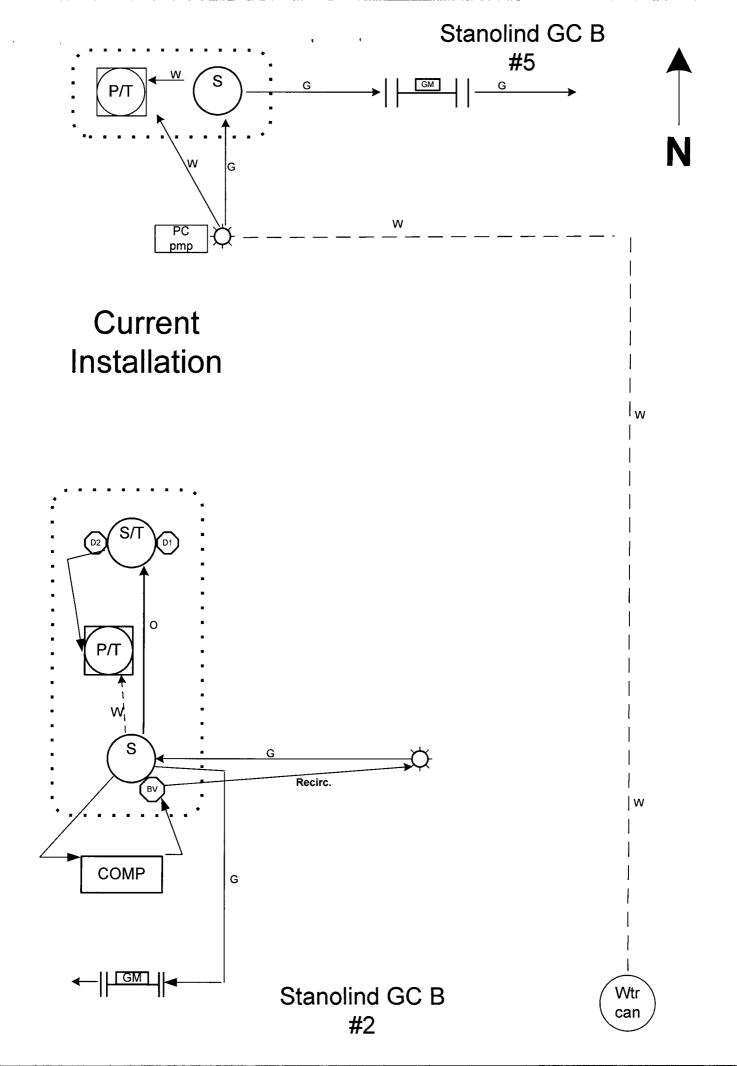

The following attachments are included with this application:

Form C107B (application for surface commingle; diverse ownership) Map of all wells and their associated leases Form C-102 for each well (plats) Table of well & lease information, spacing, permits, lease numbers, gravities/BTU, MCF Schematic diagram showing all flowlines, compressors & equipment Details of allocation formula, including line purging and venting Letter to WI, NRI & ORRI owners & list of owners Administrative Application Checklist