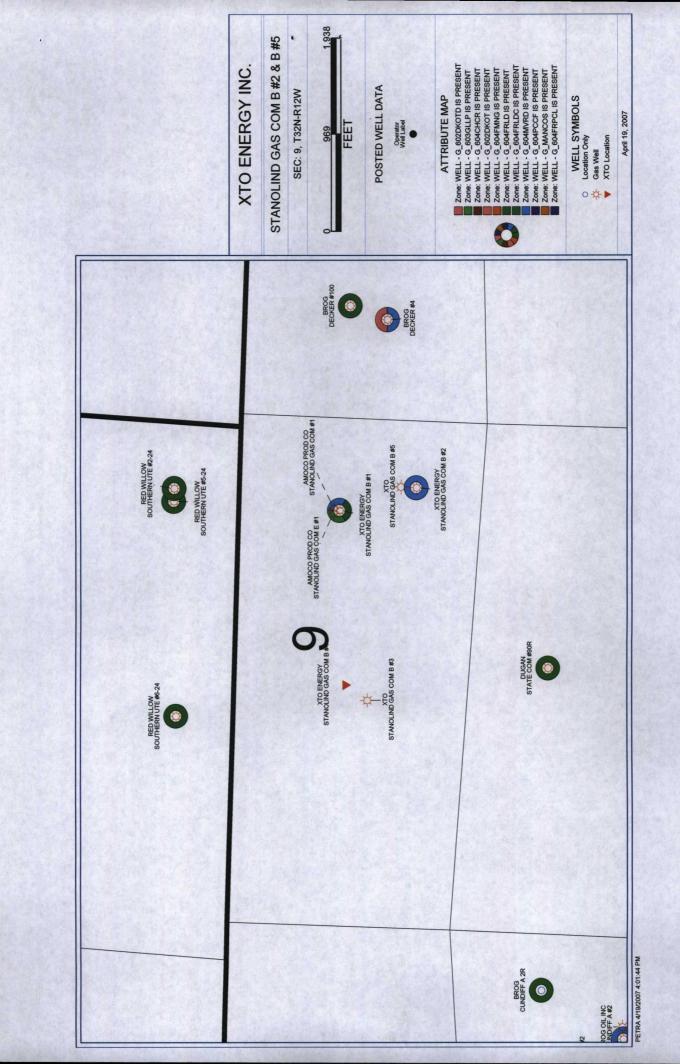

Dear Mr. Jones & Mr. Lovato:

XTO Energy Inc. requests administrative approval for surface commingling of natural gas produced from the wells operated in the Stanolind Gas Com B #2 and Stanolind Gas Com B #5. These wells are located in Section 09-Township 32N-Range 12W in San Juan County, New Mexico.

XTO plans to produce the commingled gas through a central compressor, thus lowering operating expenses and extending the economic life of the wells. This increases the ultimate recoveries on all Indians and non-Indian leases. The anticipated fuel requirements for each well is also presented and currently we anticipate the only fuel requirements to be for pumping unit engines, separators and for the compressor engine. There are no bypass gas lines for this system.