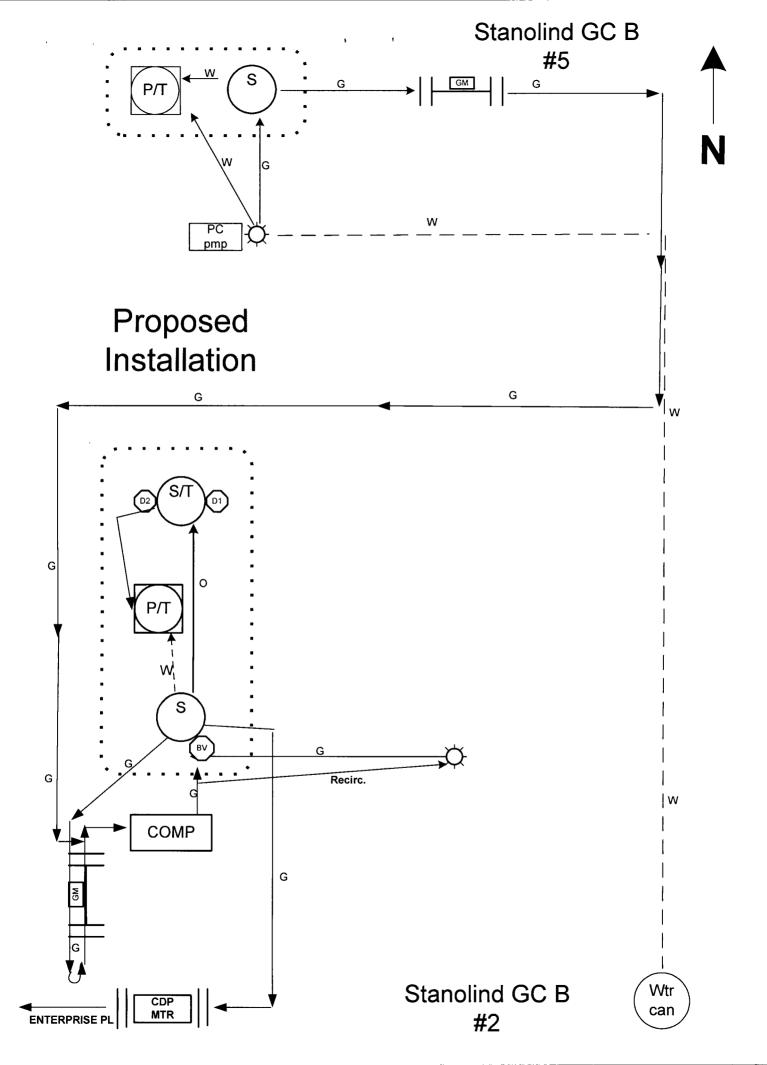

XTO plans to produce the commingled gas through a central compressor, thus lowering operating expenses and extending the economic life of the wells. This increases the ultimate recoveries on all Indians and non-Indian leases. The anticipated fuel requirements for each well is also presented and currently we anticipate the only fuel requirements to be for pumping unit engines, separators and for the compressor engine. There are no bypass gas lines for this system.

Each well will be equipped with allocation meters that will be maintained by XTO Energy in accordance with State and Federal Regulations (Onshore Order No. 5). To ensure the initial system integrity, all flowlines will be pressure tested appropriately. Produced liquids will not be surface commingled. All interest owners have been notified via certified mail, return receipt, on March 22, 2007

The following attachments are included with this application:

Form C107B (application for surface commingle; diverse ownership) Map of all wells and their associated leases Form C-102 for each well (plats) Table of well & lease information, spacing, permits, lease numbers, gravities/BTU, MCF Schematic diagram showing all flowlines, compressors & equipment Details of allocation formula, including line purging and venting Letter to WI, NRI & ORRI owners & list of owners Administrative Application Checklist