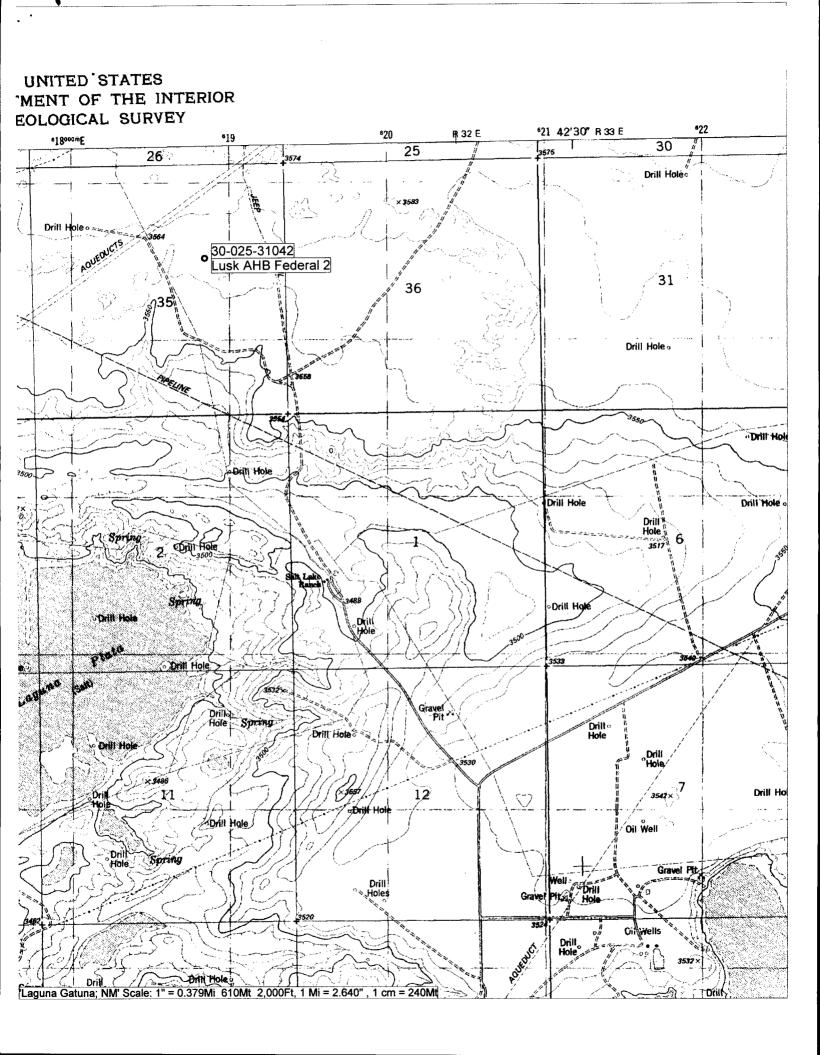

## **Spill Summary and Work Plan**

Incident Date: December 4, 2006

**Location:** Lusk AHB Federal 2

API 30-025-31042

Unit G Section 35 T19S R32E Lea County, New Mexico

The well is located approximately 18 miles southwest of Buckeye, NM as depicted on the attached Laguna Gatuna; NM USGS Quadrangle Map.