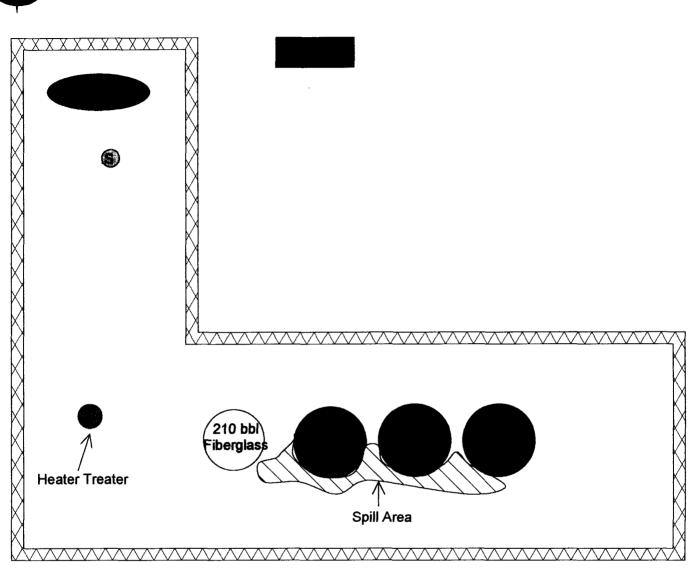

### **Incident Description:**

The area is the site of a tank battery. A three inch poly line split resulting in a release of one barrel of oil and twenty barrels of produced water. The spill affected an approximate 5' X 20' area within the berm.

#### **Action Taken:**

Immediately upon discovery, the source of the release was eliminated by shutting the valves on the water tank and the water line. A vacuum truck was called to remove fluids. Approximately twenty barrels of fluids were recovered. The poly line was repaired.

Lusk AHB Federal 2

Sec. 35 T19S R32E

Lea County, NM

SPILL DIAGRAM RELEASE DATE: DECEMBER 4, 200

(Not to Scale)

MARTIN YATES, III 1912-1985

FRANK W. YATES

105 SOUTH FOURTH STREET
ARTESIA, NEW MEXICO 88210-2118
TELEPHONE (505) 748-1471