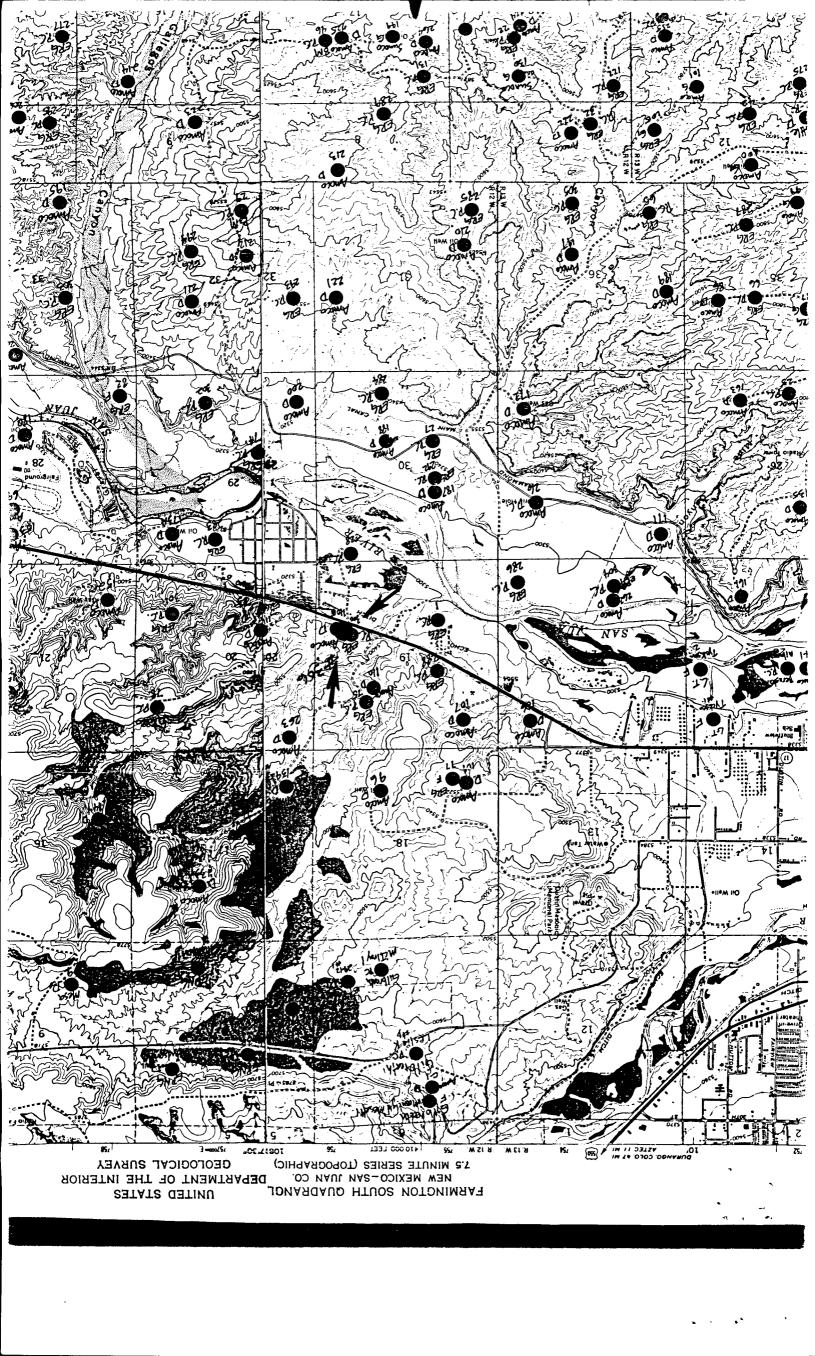

### Gentlemen:

Energy Reserves Group, Inc., requests approval of an unorthodox location on its well <u>Gallegos</u> Canyon Unit #300.

The site as proposed is located 2.015' FSL and 905' FEL Sec. 19-T29N-R12W. The purpose of this request is for topographic reasons. The location lies on top of a hill between two existing wells (ERG's GCU #306 on the West and Amoco's GCU #110 E on the East). Very little additional surface distrubance will be required. It also lies due North of the Bloomfield highway which would prohibit moving the location South. The land South of the highway in Section 19 is predominantly private. ERG would expect considerable difficulty and expense obtaining landowner approval to drill in this area.

Amoco Production Company is the operator of the Gallegos Canyon Unit with Energy Reserves Group, Inc., as the sub-operator of the Pictured Cliffs with negotiations underway to obtain Fruitland operating rights as well. See attached plat of the proposed well location.

## P. O. BOX 2088 SANTA FE, NEW MEXICO 87501

Form C-102 Revised 10-1-78

All distances must be from the cuter boundaries of the Section.

| Operator                                                              |                                                 | · · · · · · · · · · · · · · · · · · · | Lea                      | se                   |             | •                                                                       | Well No.                                                                                   |
|-----------------------------------------------------------------------|-------------------------------------------------|---------------------------------------|--------------------------|----------------------|-------------|-------------------------------------------------------------------------|--------------------------------------------------------------------------------------------|
| • ENERGY RESERVES GROUP INC.                                          |                                                 |                                       |                          | GALLEGOS CANYON UNIT |             |                                                                         | 300                                                                                        |
| Unit Letter                                                           | Section                                         | Township                              |                          | Range                | County      |                                                                         |                                                                                            |
| I                                                                     | 19                                              | 29N                                   |                          | 12W                  | Sa Sa       | an Juan                                                                 |                                                                                            |
| Actual Footage Loc                                                    |                                                 | C <b>+</b> 1.                         |                          | 201                  |             | Foot                                                                    | ·                                                                                          |
| 2015<br>Ground Level Elev.                                            | - Icel Holli the                                | South line o                          |                          |                      | et from the | East                                                                    | line                                                                                       |
| 5415                                                                  | Producing For<br>Pictured                       |                                       | P00.                     |                      |             | l l                                                                     | Dedicated Acreage:                                                                         |
|                                                                       |                                                 |                                       |                          | est Kutz Pi          |             |                                                                         | 160 Acres                                                                                  |
| <ul><li>2. If more the interest and</li><li>3. If more than</li></ul> | an one lease is droyalty).                      |                                       | vell, ou<br>is dedic     | tline each and id    | entify the  | ownership the                                                           | creof (both as to working                                                                  |
| this form if<br>No allowab                                            | s "no," list the inecessary.)le will be assigne | ed to the well until                  | escripti<br>————all inte | ons which have a     | consolidat  | ted (by comm                                                            | ed. (Use reverse side of unitization, unitization, pproved by the Commis-                  |
|                                                                       | ı                                               |                                       |                          | 1                    |             |                                                                         | CERTIFICATION                                                                              |
|                                                                       | <br> <br> <br>                                  |                                       |                          | 1                    |             | tained herei                                                            | rtify that the information con-<br>in is true and complete to the<br>knowledge and belief. |
|                                                                       | +                                               | ec.                                   |                          |                      |             | Company<br>Energy R                                                     | rvices Administ. eserves Group 13, 1979                                                    |
|                                                                       | ECEI                                            | 7 1980                                |                          |                      | 905!        | shown on th<br>notes of ac<br>under my su<br>is true and<br>knowledge a |                                                                                            |
| 0 330 660 6                                                           | OIL CONSTRVA                                    | A FE                                  | 000                      | IC2                  | 800 0       | Registered From and/or Land S                                           | ofessional Engineers<br>urveyor                                                            |