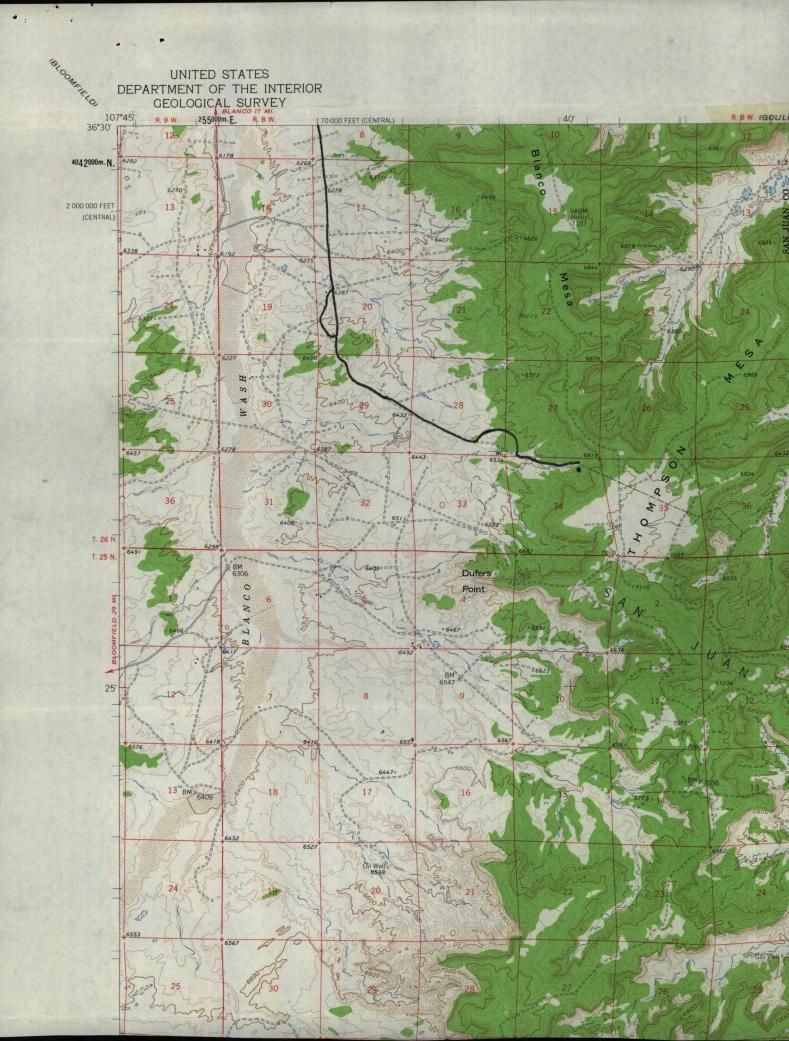

Supron Energy Corporation requests an exception to Rule 104F for the above-captioned well location. Enclosed is a location and elevation plat and a topographic map.

The location was staked at the above coordinates due to topographic difficulties.

A statement must be submitted that offset owners have been notified of the application by certified mail.

A plat must be submitted fully identifying the topography necessitating the non-standard location. The plat submitted is illegible and <u>may</u> be of such a scale as to be useless for this purpose.