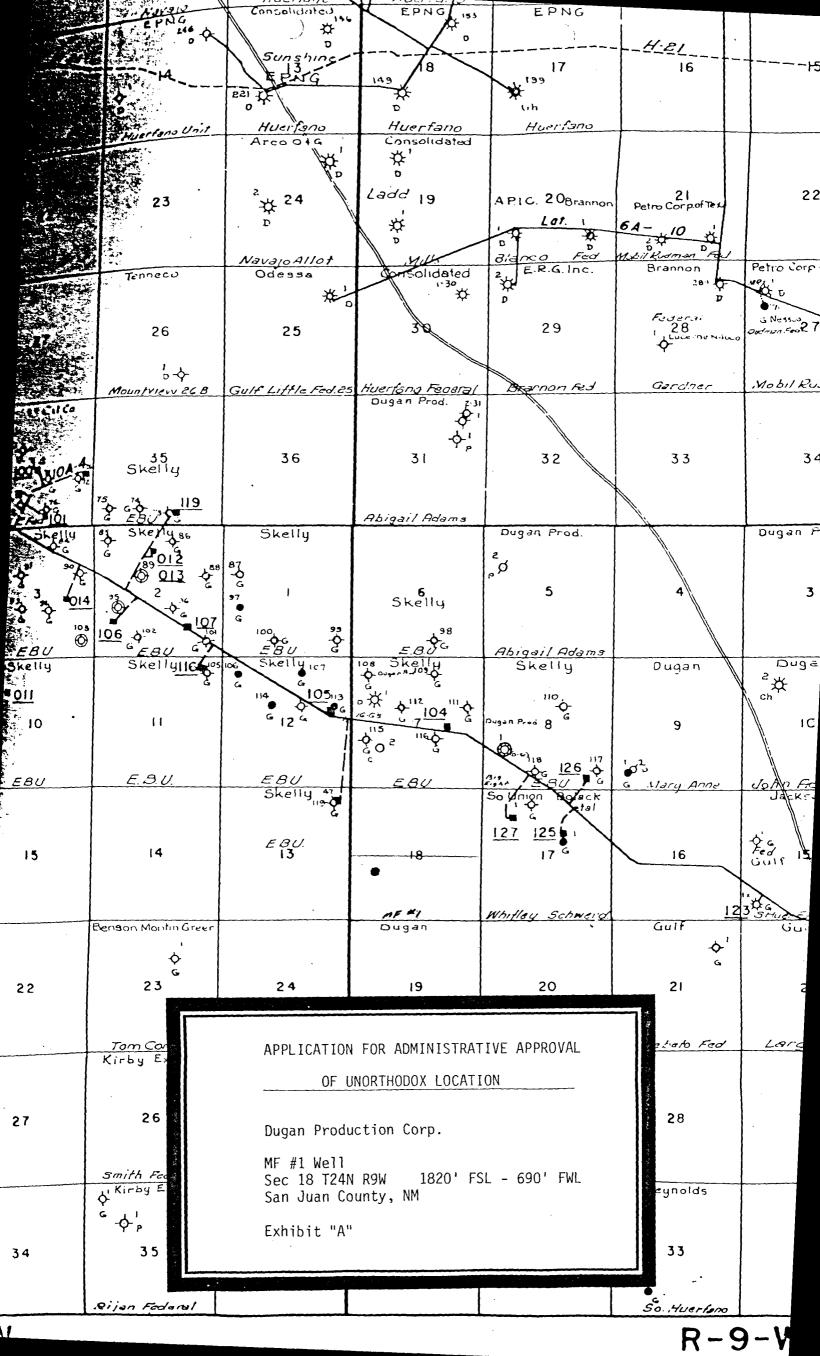

Land Dedicated to the Well:

Proposed Unorthodox Location:

Dugan Provoc Fibo, Orpa Box 208 Farmington, NM 87401

MF #1

Township 24 North, Range 9 West, NMPM

Section 18: S/2

Township 24 North, Range 9 West, NMPM

Topographic Conditions identified by Andrew Stump of U.S.G.S. in Farmington. Standard location would place location

Section 18: 1820' FSL - 690' FWL Unit Letter: L San Juan County, NM

Reason for Unorthodox Location:

Offsetting Leases and Operators and Well Completions:

Existent Topographical Conditions:

New Mexico Oil Conservation División Rule Authorizing Application: See Exhibit "A" hereto and incorporated herein by reference

See Exhibit "B" hereto and incorporated herein by reference

Rule 104 F

on tip of ridge.

By: Sherman Geologist

Waiver:

Cotton Petroleum Corp. hereby acknowledges receipt of the Application for Administrative Approval of Unorthodox Location filed by Dugan Production Corp. herein and hereby waives objection to Dugan Production Corp.'s Application for Administrative Approval of Unorthodox Location for their MF #1 Well.