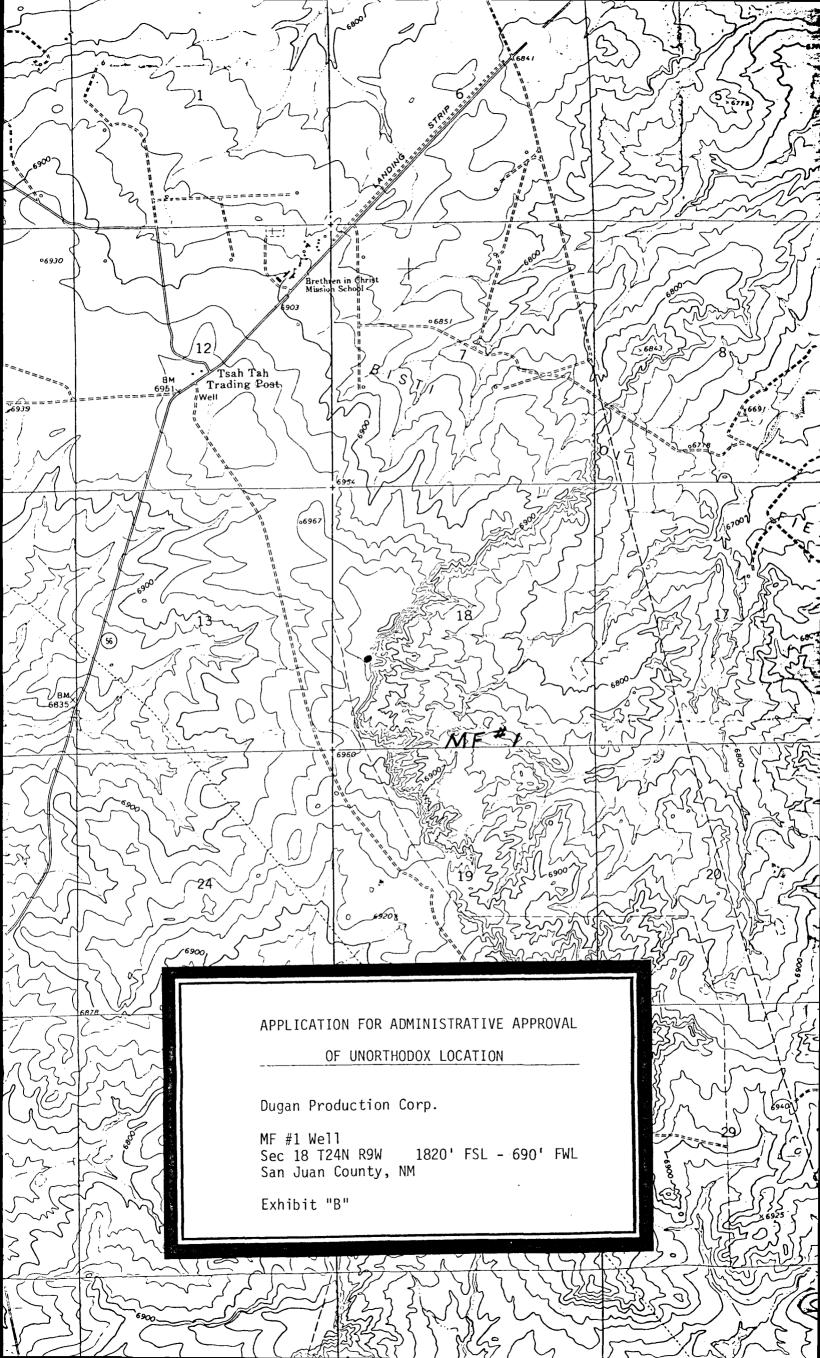

Topographic Conditions identified by Andrew Stump of U.S.G.S. in Farmington. Standard location would place location

Section 18: 1820' FSL - 690' FWL Unit Letter: L San Juan County, NM

Reason for Unorthodox Location:

See Exhibit "B" hereto and incorporated herein by reference

Rule 104 F

on tip of ridge.

By: Sherman Geologist

Waiver:

Cotton Petroleum Corp. hereby acknowledges receipt of the Application for Administrative Approval of Unorthodox Location filed by Dugan Production Corp. herein and hereby waives objection to Dugan Production Corp.'s Application for Administrative Approval of Unorthodox Location for their MF #1 Well.