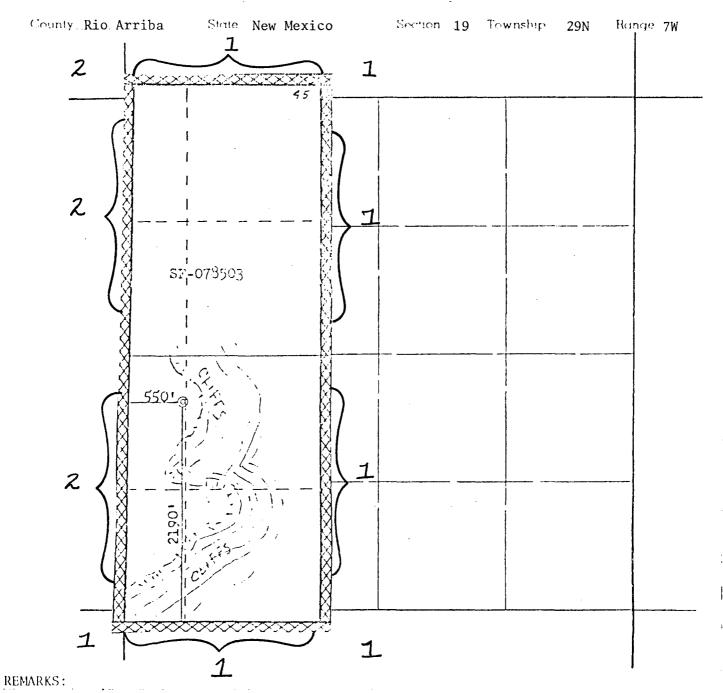

#### EL PASO NATURAL GAS COMPANY

Well Name SAN JUAN 29-7 UNIT #117, BASIN DAKOTA

Footage---- 2190' FSL, 550' FWL

APPLICATION FOR NON-STANDARD LOCATION

- (1) SAN JUAN 29-7 UNIT, El Paso Natural Gas Company-Operator
- (2) El Paso Natural Gas Company

#### OIL CONSERVATION DIVISION TP. O. LOX 2088 STATE OF NEW MEXICO EHERGY MO MINERALS DEPARTMENT SANTA FE, NEW MEXICO 87501 NOV 1 3 1980 All distances must be from the cuter houndaries of the Section. Operator san juan 29-7 unit (sr-078503) ( )['15hDN EL PASO NATURAL GAS COMPANY Unit Letter Section County 19 29N 7W Rio Arriba Actual Footage Location of Wells 550 South West feet from the line and feet from the line Ground Level Elev: Producing Formation Dedicated Acreage: DAKOTA BASIN DAKOTA 198.12 6712 1. Outline the acreage dedicated to the subject well by colored pencil or hachure marks on the plat below. 2. If more than one lease is dedicated to the well, outline each and identify the ownership thereof (both as to working interest and royalty). 3. If more than one lease of different ownership is dedicated to the well, have the interests of all owners been consolidated by communitization, unitization, force-pooling. etc? If answer is "yes," type of consolidation \_\_\_\_\_\_ Unitization If answer is "no," list the owners and tract descriptions which have actually been consolidated. (Use reverse side of this form if necessary.) No allowable will be assigned to the well until all interests have been consolidated (by communitization, unitization, forced-pooling, or otherwise) or until a non-standard unit, eliminating such interests, has been approved by the Commis-CERTIFICATION I hereby certify that the Information comtained herein is true and complete to the best of my knowledge and belief. Drilling Clerk Position El Paso Natural Gas Co. SF,-078503 November 5, 1980 I hereby certify that the well location 550 shown on this plat was plotted from field notes of actual surveys made by me or under my supervision, and that the same is true and correct to the best of my knowledge and belief.