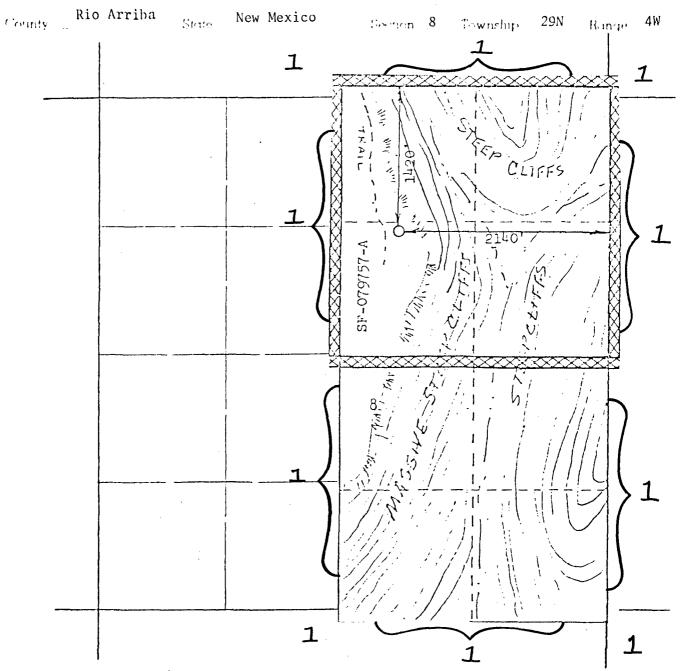

It is intended to locate the <u>El Paso Natural Gas Company's</u> San Juan 29-4 Unit #24 at 1420' from the North line and 2140' from the East line of Section 8, T-29-N, R-4-W, Rio Arriba County, New Mexico.

Extremely rough terrain with cliffs and ledges in the northeast corner of this section makes it impossible to build an orthodox gas well location.

El Paso is the operator of all offsetting units.

Plats showing the proposed well location and the terrain of Section 8, along with an ownership plat, are attached.

| Operator                                                                                                                                                                                                                                            |                          |                                              | Lease         |                | /a:                 | n 00000                    | Well          |                                               |
|-----------------------------------------------------------------------------------------------------------------------------------------------------------------------------------------------------------------------------------------------------|--------------------------|----------------------------------------------|---------------|----------------|---------------------|----------------------------|---------------|-----------------------------------------------|
| <del></del>                                                                                                                                                                                                                                         | TURAL GAS COM            | IPANY                                        | SAN           | JUAN 29-4      |                     | F <b>-</b> 97 <i>9</i> 757 | -A L! SIO     | <u>gh</u>                                     |
| Unit Letter G                                                                                                                                                                                                                                       | Section<br>8             | Township<br>29N                              | Range         | iw             | County<br>Rio A     | lrriba                     |               |                                               |
| Actual Footage Loca<br>1420                                                                                                                                                                                                                         |                          | orth 1100                                    | 214           | .0             | <i>1</i>            | East                       | line          |                                               |
| Ground Level Elev:                                                                                                                                                                                                                                  | Producing For            | This G                                       | Pool          | 1961           | from the            | 1,450                      | Dedicated A   | reage;                                        |
| 7418                                                                                                                                                                                                                                                | Picture                  | ed Cliffs                                    | East I        | Blanco Pict    | ured Cl:            | iffs                       | 160.00        | Acres                                         |
| 1. Outline the acreage dedicated to the subject well by colored pencil or hachure marks on the plat below.                                                                                                                                          |                          |                                              |               |                |                     |                            |               |                                               |
| 2. If more than one lease is dedicated to the well, outline each and identify the ownership thereof (both as to working interest and royalty).                                                                                                      |                          |                                              |               |                |                     |                            |               |                                               |
|                                                                                                                                                                                                                                                     |                          | lifferent ownership<br>unitization, force-po |               | to the well, I | have the i          | nterests o                 | f all owner   | s been consoli-                               |
| Yes                                                                                                                                                                                                                                                 | No If a                  | nswer is "yes;" typ                          | e of consoli  | dation         | Unit                | izatio                     | n             |                                               |
|                                                                                                                                                                                                                                                     | "no;" list the           | owners and tract de                          | escriptions v | vhich have ac  | tually bee          | n consolid                 | lated. (Use   | reverse side of                               |
|                                                                                                                                                                                                                                                     | •                        | -31111                                       | 11            | •              | 1.1                 | 1.0                        | • • • • •     | •.•                                           |
| No allowable will be assigned to the well until all interests have been consolidated (by communitization, unitization, forced-pooling, or otherwise) or until a non-standard unit, eliminating such interests, has been approved by the Commission. |                          |                                              |               |                |                     |                            |               |                                               |
|                                                                                                                                                                                                                                                     |                          | XXXXXX                                       | XXXXX         | *****          | XXXX I              |                            |               | ·                                             |
| NOTE:                                                                                                                                                                                                                                               | 1                        | N : W                                        | 11 / XI       | 11111          | 1/ 8                |                            | CERTIFIC      | ATION                                         |
|                                                                                                                                                                                                                                                     | REISSUED TO              |                                              | 1 / // //     |                | 11/10               |                            |               |                                               |
|                                                                                                                                                                                                                                                     | OCATION. 9-2             |                                              | 11 2          |                |                     |                            | -             | he information can-<br>ind camplete to the    |
| NOTE:                                                                                                                                                                                                                                               |                          | M - 1 - 1 2                                  | 8 /// IX      | PAL            |                     |                            | ny knowledge  |                                               |
|                                                                                                                                                                                                                                                     | S ŘEISSUED TO            | D31 51                                       | 1/1/2         | CLIFFS         | / [8]               | 1                          | (1            | 1 .                                           |
| Show Correc                                                                                                                                                                                                                                         | TED ELEVATION<br>9-30-80 | K 4 1 1 1 1 1 1 1 1 1 1 1 1 1 1 1 1 1 1      | 111177        |                |                     | de.                        | 1. D          | usco                                          |
|                                                                                                                                                                                                                                                     | <del></del>              |                                              |               |                | /- 48               | Nome Drill                 | ing Cle       | rk                                            |
|                                                                                                                                                                                                                                                     | ı                        | ₩ <sup>4</sup> 10-                           | 7             | 2140'          |                     | Position                   |               | ral Gas Co.                                   |
|                                                                                                                                                                                                                                                     | 1                        | × 17571                                      |               | 11/8/          | /· /                | Company                    |               |                                               |
|                                                                                                                                                                                                                                                     | i                        | SF-079                                       | 看到            | 11/12/         | / <b>8</b>          | Novem                      | ber 5,        | 1980                                          |
|                                                                                                                                                                                                                                                     | l Se                     | c. 🛭 🖁                                       |               |                |                     | Date                       |               |                                               |
|                                                                                                                                                                                                                                                     |                          | <u> </u>                                     |               |                | ××××                |                            |               |                                               |
|                                                                                                                                                                                                                                                     | 1                        | 18                                           | 1,2%          | T.R.           | 7                   | 1 hereby                   | certify that  | the well location                             |
|                                                                                                                                                                                                                                                     | 1                        | 8.                                           | ر بر ا        | , N            | // 4                |                            | • •           | s plotted from field                          |
|                                                                                                                                                                                                                                                     | 1                        | 1                                            | 4             | 1: : ,         | ///                 |                            |               | ys made by me or and that the same            |
|                                                                                                                                                                                                                                                     | i                        |                                              | 3 /           | 1 / //         | I/I                 | -                          |               | o the best of my                              |
|                                                                                                                                                                                                                                                     | 1                        |                                              | 5 4. 1        | / /            | 17711               |                            | e and belief. |                                               |
|                                                                                                                                                                                                                                                     |                          |                                              | ) _/          | <u>i</u>       | 1-91                |                            |               |                                               |
|                                                                                                                                                                                                                                                     | 1                        | 1///2                                        |               |                |                     |                            |               |                                               |
|                                                                                                                                                                                                                                                     | <br>                     |                                              |               |                | $\vee$              | Date Surve                 | COST LAND     | 7 200                                         |
|                                                                                                                                                                                                                                                     | i                        |                                              | 1///          | 11.11          |                     | Sep∜an<br>Regis∦ered       | Professional  | 1,950<br>Egylijeer                            |
|                                                                                                                                                                                                                                                     |                          | 1///                                         |               |                | $\supset \mid \mid$ | and La                     | d Surveyor    | FIL                                           |
|                                                                                                                                                                                                                                                     | 1                        |                                              | 1///          |                |                     | atte                       | toffer        | the the                                       |
|                                                                                                                                                                                                                                                     |                          | 1777.                                        |               | 241. 1         |                     | Centilogie                 | No KEST 18    | <u>, , , , , , , , , , , , , , , , , , , </u> |
|                                                                                                                                                                                                                                                     | Scal                     | e: 1"=1000"                                  | •             |                | Ì                   | 3950                       | NEWW.         | •                                             |

#### EL PASO NATURAL GAS COMPANY

Well Name SAN JUAN 29-4 UNIT #24, EAST BLANCO PICTURED CLIFFS

Footage---- 1420' FNL, 2140' FEL

#### APPLICATION FOR NON-STANDARD LOCATION

REMARKS:

(1) San Juan 29-4 Unit, EL PASO NATURAL GAS COMPANY-Operator