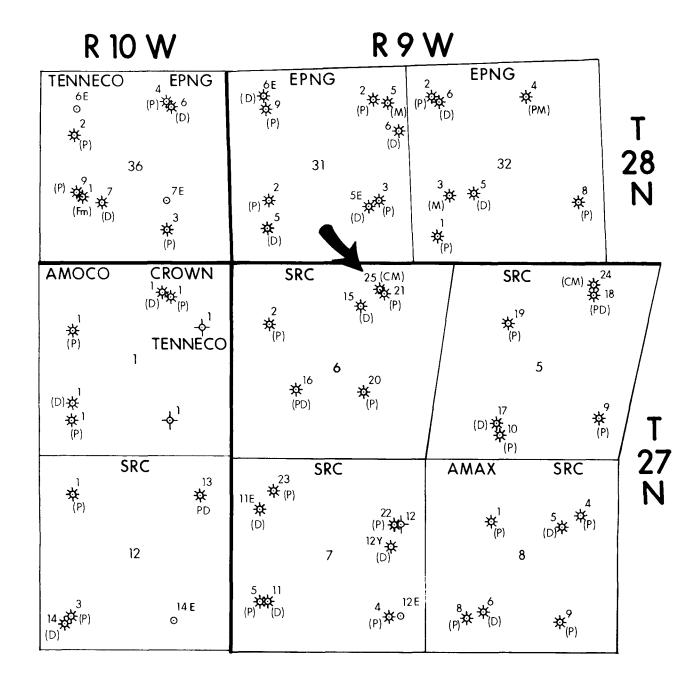

A plat must be submitted clearly showing the ownership of the offsetting leases.

A statement must be submitted that offset owners have been notified of the application by certified mail.

A plat must be submitted fully identifying the topography necessitating the non-standard location.

/XX7 Other: The plat submitted is of such a scale and quality as to be unreadable for this purpose. Please submit a map at a smaller scale or a sketch map on a Form C-102 plat.

R. L. STAMETS Technical Support Chief