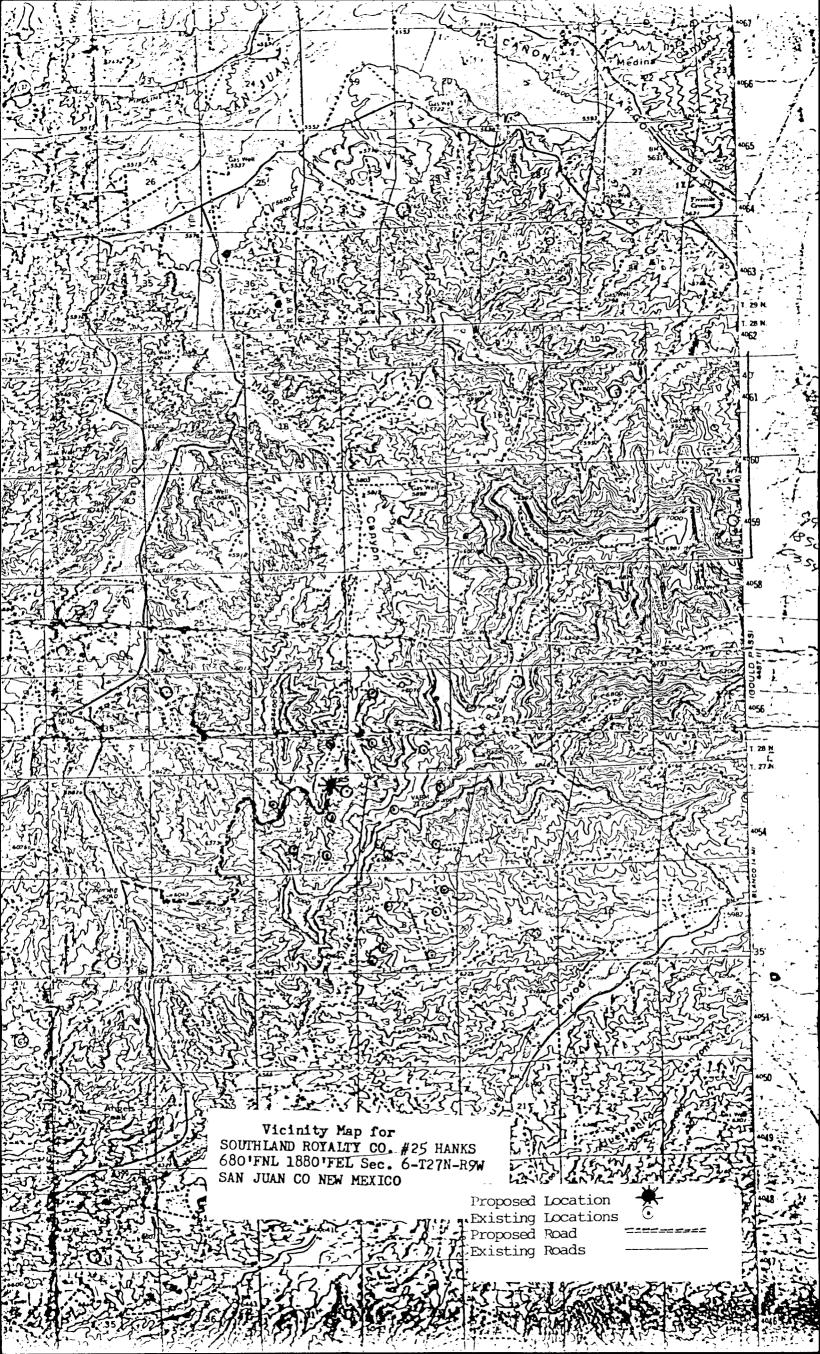

November 5, 1980

Mr. Joe D. Ramey New Mexico Department of Energy and Minerals Oil and Gas Division P. O. Box 2088 Santa Fe, NM 87501

Dear Mr. Ramey:

Southland Royalty Company hereby requests approval of an unorthodox well location for the <u>Hanks #25 well.</u> The proposed location is <u>680' FNL & 1880' FEL, Section 6,</u> T 27N, R 9W, San Juan County, New Mexico.

Attached is a new copy of a topographic section and C-102 to supplement our original application for an unorthodox location for the Hanks #25. The C-102 shows the 6200' and 6800' contour intervals. These are the boundaries of the main topographic barriers in the area. These maps show the site as originally proposed and the present unorthodox site.

This unorthodox request was originally initiated at the request of the Bureau of Land Management. The original site was on top of a narrow clay ridge running off Harris Mesa. The building of a well pad would have required leveling the entire ridge.

We proposed to move the location to the well pad of the Hanks #21 (790' FNL & 1850' FEL). We could not place the site on the southern edge of the existing location because of another clay ridge. The Hanks #21 has a 30' cut into this clay ridge on the southern edge. We decided to move the location to the north edge of the Hanks #21 pad which made it 110' unorthodox.