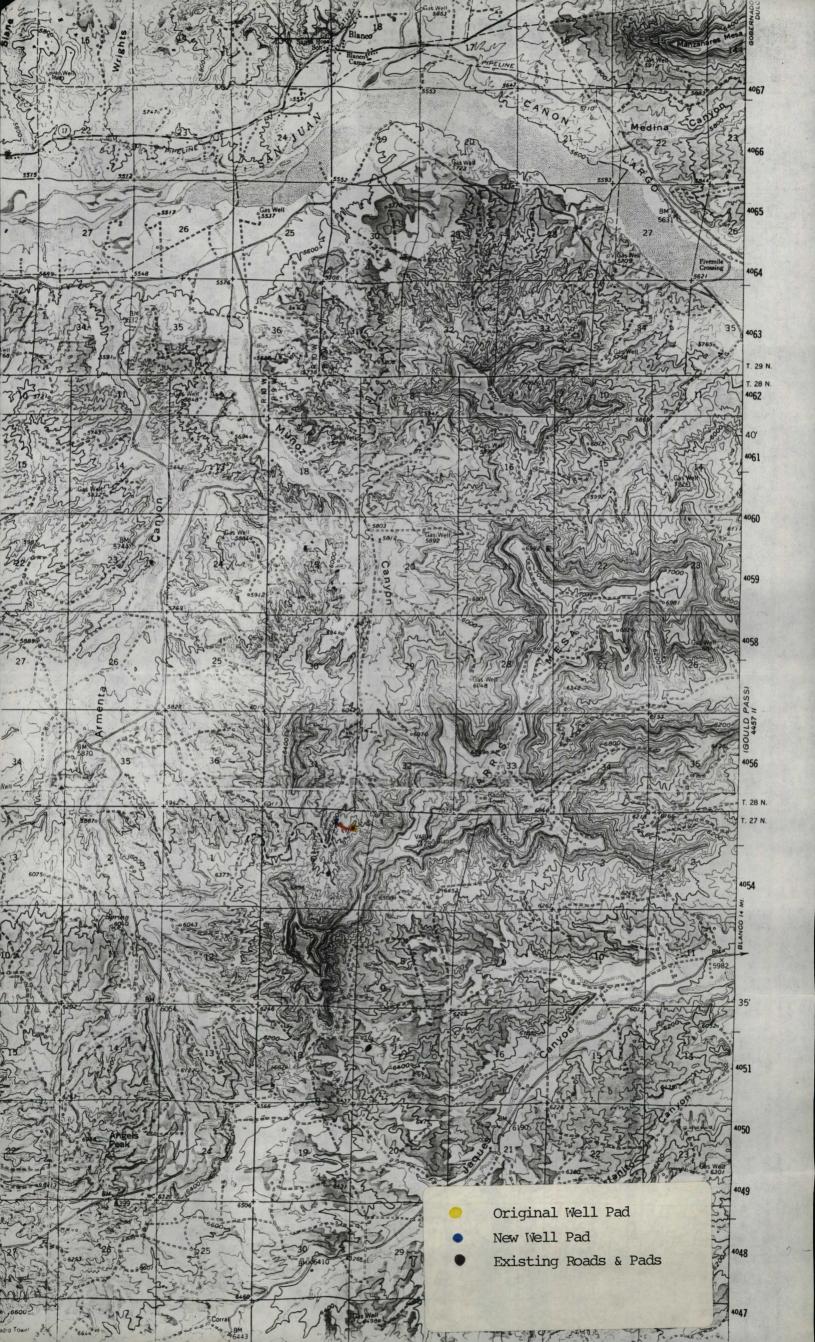

Attached is a new copy of a topographic section and C-102 to supplement our original application for an unorthodox location for the Hanks #25. The C-102 shows the 6200' and 6800' contour intervals. These are the boundaries of the main topographic barriers in the area. These maps show the site as originally proposed and the present unorthodox site.

This unorthodox request was originally initiated at the request of the Bureau of Land Management. The original site was on top of a narrow clay ridge running off Harris Mesa. The building of a well pad would have required leveling the entire ridge.

We proposed to move the location to the well pad of the Hanks #21 (790' FNL & 1850' FEL). We could not place the site on the southern edge of the existing location because of another clay ridge. The Hanks #21 has a 30' cut into this clay ridge on the southern edge. We decided to move the location to the north edge of the Hanks #21 pad which made it 110' unorthodox.