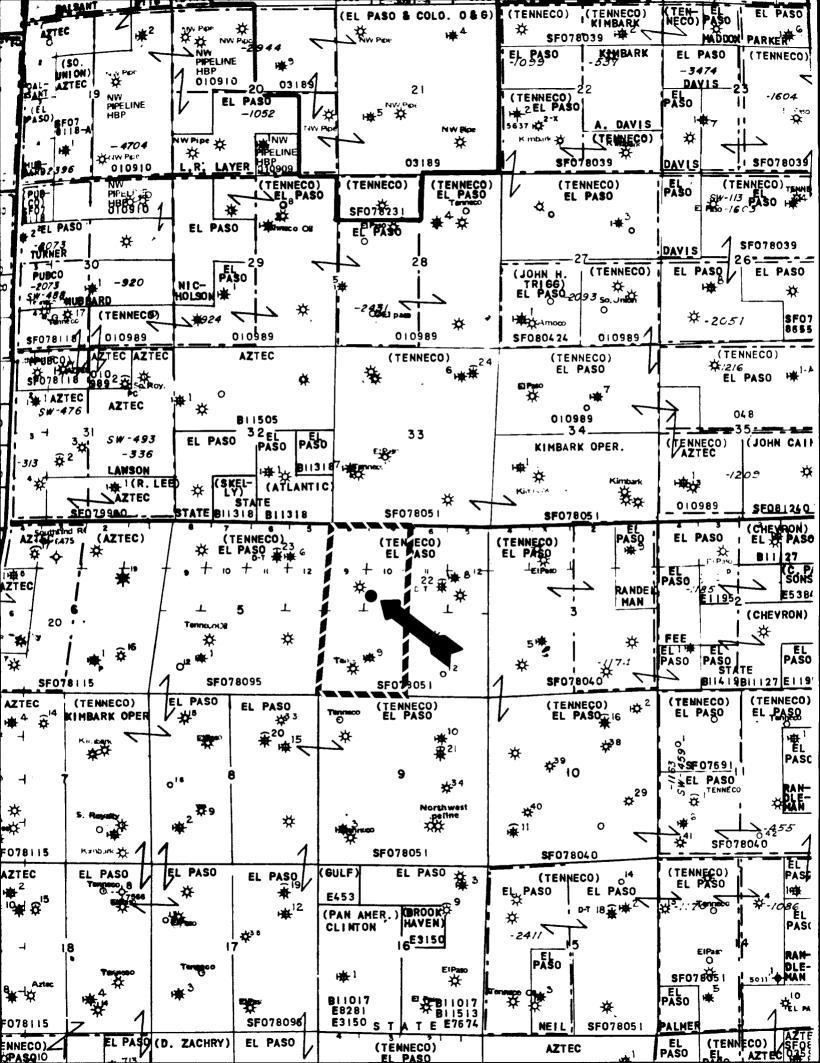

Re: Application for Unorthodox Location

Tenneco Neal #2E

2060 FNL, 1520 FWL, Sec. 4, T31N, R11W

San Juan County, New Mexico

Gentlemen:

Attached in duplicate to each office are a well location plat C-102 with a sketch of the surrounding topography and an ownership plat for the above captioned Dakota infill well.

The proposed site of the Neal #2E has been relocated from 540 FNL, 1655 FWL due to severely limiting topographical conditions and the location of existing facilities.

A copy of this application is being submitted to all offset operators by certified mail with a request that they furnish your Santa Fe office with a waiver of objection.

#### P. O. BOX 2088 SANTA FE, NEW MEXICO 87501

Form C-107 Revised 10-1-78

FORM 24-11

All distances must be from the cuter boundaries of the Section.

| Operator                                                                                   |                                                                  |                                                                      | Lease                                                 |                                              | Well No.                                                                                                                                              |
|--------------------------------------------------------------------------------------------|------------------------------------------------------------------|----------------------------------------------------------------------|-------------------------------------------------------|----------------------------------------------|-------------------------------------------------------------------------------------------------------------------------------------------------------|
| TENNECO OIL COMPANY                                                                        |                                                                  | NEAL                                                                 |                                                       | 2E                                           |                                                                                                                                                       |
| Unit Letter<br>F                                                                           | Section<br>J.                                                    | Township                                                             | Ronge                                                 | County                                       |                                                                                                                                                       |
| Actual Footage Loc                                                                         | tion of Wells                                                    | 31N                                                                  | llW                                                   | San Juan                                     |                                                                                                                                                       |
| 2060                                                                                       | Mo                                                               | rth une and                                                          | 1520 fee                                              | t from the West                              | -<br>                                                                                                                                                 |
| Ground Level Elev:                                                                         | feet from the Producing For                                      | 11114 (21)                                                           | Pool fee                                              | t from the West                              | line Dedicated Acreage:                                                                                                                               |
| 6229                                                                                       | _                                                                | kota                                                                 | Basin Dakota                                          |                                              | 320 Acres                                                                                                                                             |
| <ul><li>2. If more the interest ar</li><li>3. If more the dated by c</li><li>Yes</li></ul> | an one lease is ad royalty).  In one lease of dommunitization, u | ifferent ownership is initization, force-poolinswer is "yes;" type o | l, outline each and iddedicated to the well, ng. etc? | entify the ownership<br>have the interests o | thereof (both as to working                                                                                                                           |
| this form i<br>No allowab                                                                  | necessary.)<br>le will be assign                                 | ed to the well until all                                             | interests have been                                   | consolidated (by con                         | dated. (Use reverse side of munitization, unitization, approved by the Commis-                                                                        |
|                                                                                            |                                                                  |                                                                      |                                                       |                                              | CERTIFICATION                                                                                                                                         |
| 1520                                                                                       | Cliffs<br>2000<br>1000<br>Sec                                    |                                                                      |                                                       | Name  R. A.  Position  Sr. P  Company  Tenne | certify that the information con- erein is true and complete to the my knowledge and belief.  Mishler  roduction Analyst  co Oil Company  ry 28, 1981 |
| EPNG #9<br>1820FNL, I                                                                      | · 1                                                              |                                                                      | FILL (C. 1951 )                                       | Date Surve Octol                             | Professional Engineer                                                                                                                                 |
|                                                                                            | Soci                                                             | e. 14=1000t                                                          |                                                       | Certificate                                  |                                                                                                                                                       |