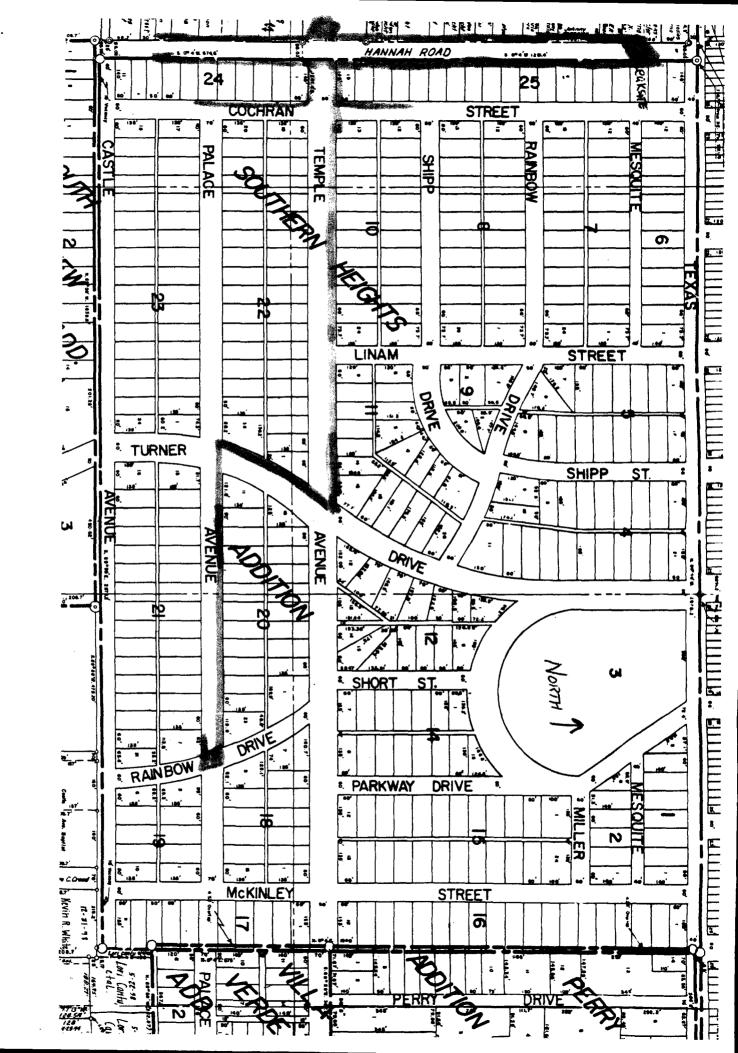

South Hobbs Unit 8" Injection Trunk Line

1200 Block of South Hannah Road UL 'L', Sec. 3, T-19-S, R-38-E

Leak occurred on 05/12/2007, at approximately 02:00 PM. An 8" cement lined steel trunk line used to transfer injection water from South Hobbs Unit Central T/B to South Hobbs Unit Injection wells along Leech Street ruptured causing spill. Valves on both ends of the trunk line were shut to isolate leak. The line operates at approximately 1100 pounds and has a rate of approximately 18,000 barrels per day. Produced water ran south on Hannah collecting on both sides due to the street not having curbing. Water also ran down the city street curbing all the way to the intersection of Palace and Rainbow where the water pooled. There were no city sewer drains along the route of the water, please see attached map of the water route. An estimated 320 barrels of injection water was spilled, no oil was spilled. All fluid possible was picked up via vacuum truck, recovering 280 bbls, some may have been rain water. Most fluid was picked up, along both sides of Hannah Road and at the intersection of Palace and Rainbow. Hobbs Fire Department rinsed water route area with Micro Blaze foam to decrease any smell. Damage to area is minimal due to mostly cement and pavement along the water route. Area of spill site will be remediated. Depth to ground water according to State Engineers Office is an average of 46', for all wells in the area, giving this spill site a ranking of 20. Remediation of the spill site was as follows:

Hand drawn map of spill site and water route

Analytical data from Cardinal Laboratories dated 05/18/2007 and 05/23/2007

District I
1625 N. French Dr., Hobbs, NM 88240
District II
1301 W. Grand Avenue, Artesia, NM 88210
District III
1000 Rio Brazos Road, Aztec, NM 87410
District IV
1220 S. St. Francis Dr., Santa Fe, NM 87505