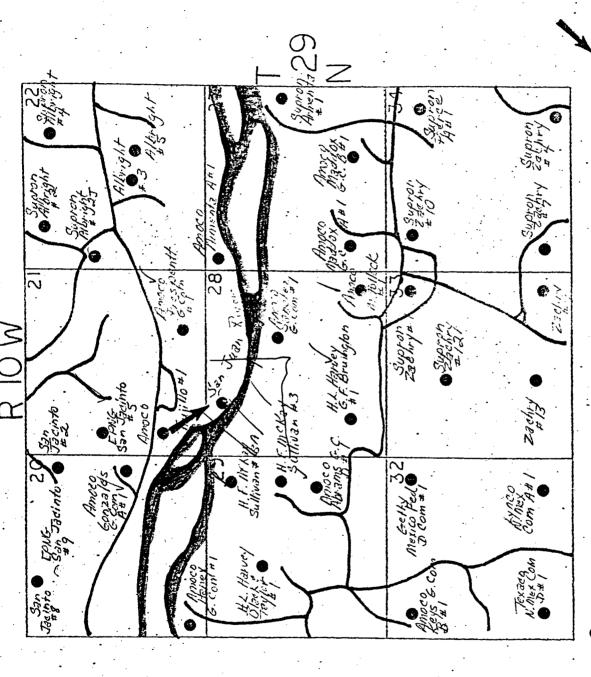

File: RWS-244-400.1

Dear Mr. Ramey:

Application for Unorthodox Location Anderson Gas Com "A" No. 1 Dual Aztec Pictured Cliffs & Bloomfield Chacra San Juan County, New Mexico

Gas NW/Hickory

Amoco Production Company hereby requests approval of our Anderson Gas Com "A" No. 1 at a location 670' FNL and 1450' FWL Section 28, T29N, T10W, San Juan County, New Mexico.

The attached Form C-102 illustrates the topographic problems encountered in selecting a suitable well site. The selected location is only 670' from the North line of Section 28.

A copy of this application is being sent to the offset operators; Supron Energy Corp., El Paso Natural Gas, Helen Loraine Harvey, Horace F. McKay, Jr., Texaco, and Lynco, with the request they furnish you a waiver of objection and return one copy of the same to me.