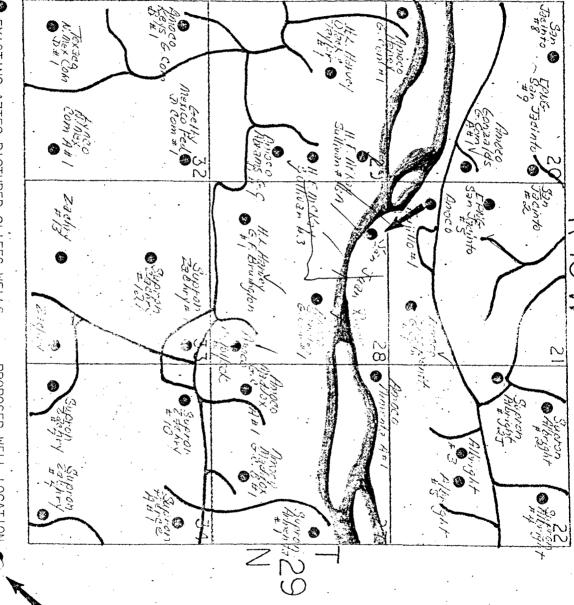

File: RWS-244-400.1

Dear Mr. Ramey:

Application for Unorthodox Location Anderson Gas Com "A" No. 1 Dual Aztec Pictured Cliffs & Bloomfield Chacra San Juan County, New Mexico

Gas NW/Hickory

Amoco Production Company hereby requests approval of our Anderson Gas Com "A" No. 1 at a location 670' FNL and 1450' FWL Section 28, T29N, T10W, San Juan County, New Mexico.

The attached Form C-102 illustrates the topographic problems encountered in selecting a suitable well site. The selected location is only 670' from the North line of Section 28.

A copy of this application is being sent to the offset operators; Supron Energy Corp., El Paso Natural Gas, Helen Loraine Harvey, Horace F. McKay, Jr., Texaco, and Lynco, with the request they furnish you a waiver of objection and return one copy of the same to me.