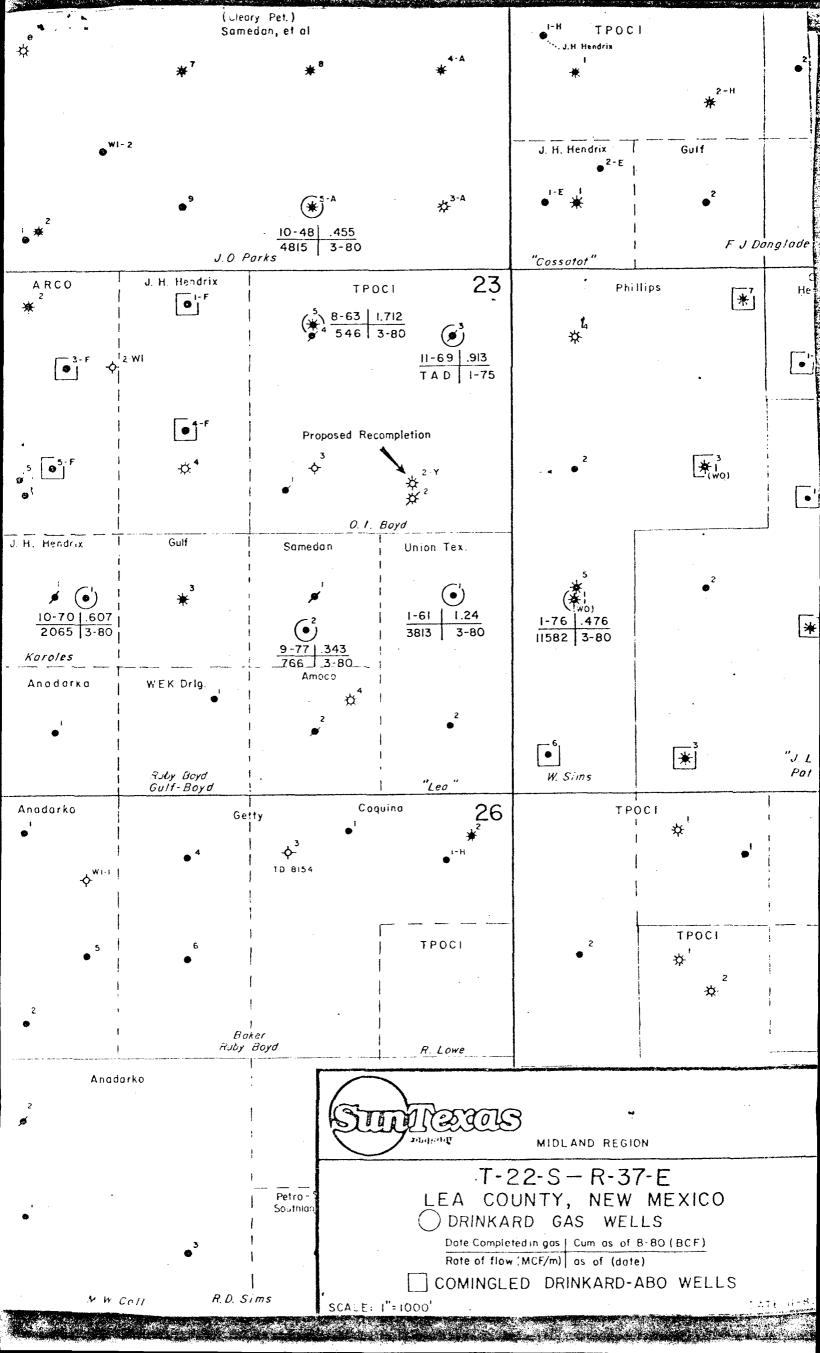

### Gentlemen:

Sun Texas Company respectfully request administrative approval for a non-standard Blinebry gas well location to dual complete Boyd No. 2-Y in the Drinkard gas cap and in the Blinebry gas zones. This well is located in Unit H, 2210' from the north line and 990' from the east line of Section 23, T-22-S, R-37-E, Lea County, New Mexico.

This well has been TA'D since 1973 with last production from the Drinkard oil zone. This Well's Blinebry completion will be a replacement well for Boyd Well No. 2 located in Unit H, 2310' from the north line and 990' from the east line of Section 23, T-22-S, R-37-E, Lea County, New Mexico.

The offset operators to this lease are:

J. H. Hendrix Corp. 525 Midland Tower, Midland, Texas 79701 Phillips, 4001 Penbrook, Phillips Bldg., Odessa, Texas 79762 Union Texas, 1300 Wilco Bldg., Midland, Texas 79701 Samedan, 900 Wall Towers East, Midland, Texas 79701 Gulf Oil, Box 1150, Midland, Texas 79701