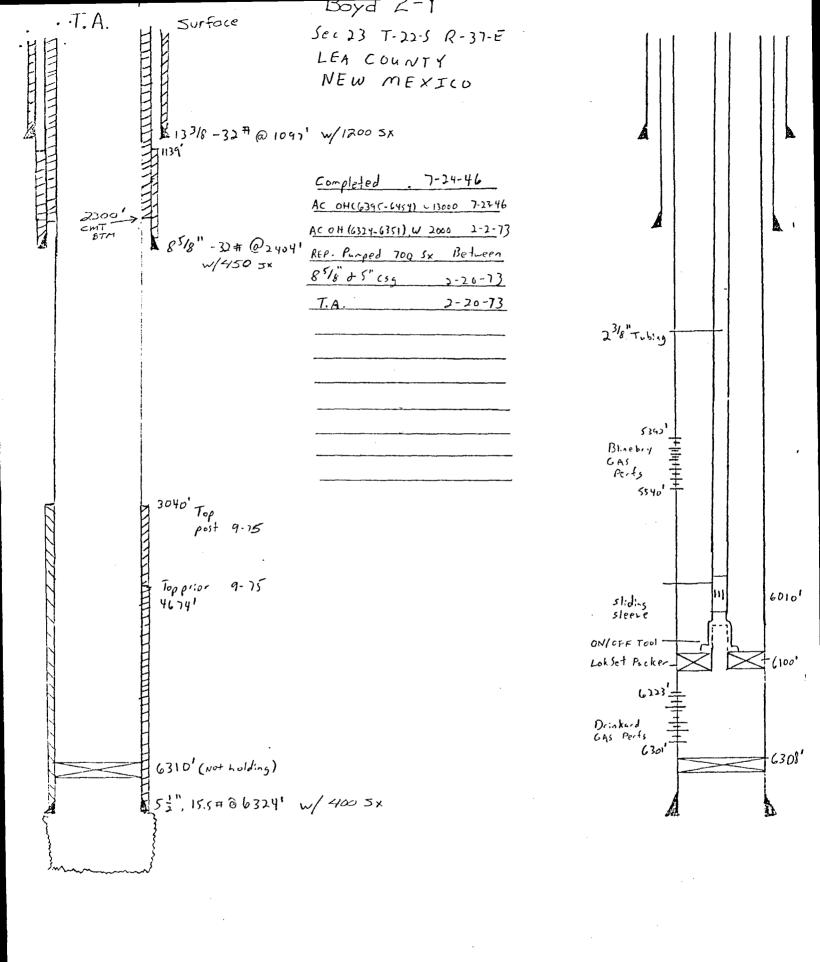

## SANTA FE, NEW MEXICO APPLICATION FOR MULTIPLE COMPLETION

| Operator                                                                                                                                                                                                                                                                                                                                                                                                                                                                                                                                                                                                                                                                                                                                                                                                                                                                                                                                                                                                                                                                                                                                                                                                                                                                                                                                                                                                                                                                                                                                                                                                                                                                                                                                                                                                                                                                                                                                                                                                                                                                                                                       |                                                             | County                                         | <u> </u>                                     | Date                                                                        |
|--------------------------------------------------------------------------------------------------------------------------------------------------------------------------------------------------------------------------------------------------------------------------------------------------------------------------------------------------------------------------------------------------------------------------------------------------------------------------------------------------------------------------------------------------------------------------------------------------------------------------------------------------------------------------------------------------------------------------------------------------------------------------------------------------------------------------------------------------------------------------------------------------------------------------------------------------------------------------------------------------------------------------------------------------------------------------------------------------------------------------------------------------------------------------------------------------------------------------------------------------------------------------------------------------------------------------------------------------------------------------------------------------------------------------------------------------------------------------------------------------------------------------------------------------------------------------------------------------------------------------------------------------------------------------------------------------------------------------------------------------------------------------------------------------------------------------------------------------------------------------------------------------------------------------------------------------------------------------------------------------------------------------------------------------------------------------------------------------------------------------------|-------------------------------------------------------------|------------------------------------------------|----------------------------------------------|-----------------------------------------------------------------------------|
| Sun Texas Company                                                                                                                                                                                                                                                                                                                                                                                                                                                                                                                                                                                                                                                                                                                                                                                                                                                                                                                                                                                                                                                                                                                                                                                                                                                                                                                                                                                                                                                                                                                                                                                                                                                                                                                                                                                                                                                                                                                                                                                                                                                                                                              | Lea                                                         |                                                | 2-11-81                                      |                                                                             |
| Address                                                                                                                                                                                                                                                                                                                                                                                                                                                                                                                                                                                                                                                                                                                                                                                                                                                                                                                                                                                                                                                                                                                                                                                                                                                                                                                                                                                                                                                                                                                                                                                                                                                                                                                                                                                                                                                                                                                                                                                                                                                                                                                        | Toyas 70704                                                 | Poud                                           | Sec. 120 100                                 | Well No.                                                                    |
| P. O. Box 4067, Midland,                                                                                                                                                                                                                                                                                                                                                                                                                                                                                                                                                                                                                                                                                                                                                                                                                                                                                                                                                                                                                                                                                                                                                                                                                                                                                                                                                                                                                                                                                                                                                                                                                                                                                                                                                                                                                                                                                                                                                                                                                                                                                                       |                                                             | Boyd                                           | *200                                         |                                                                             |
| of Well H                                                                                                                                                                                                                                                                                                                                                                                                                                                                                                                                                                                                                                                                                                                                                                                                                                                                                                                                                                                                                                                                                                                                                                                                                                                                                                                                                                                                                                                                                                                                                                                                                                                                                                                                                                                                                                                                                                                                                                                                                                                                                                                      | 23                                                          | 22-S S/23 37-E                                 |                                              | 4                                                                           |
| 1. Has the New Mexico Oil Conserva                                                                                                                                                                                                                                                                                                                                                                                                                                                                                                                                                                                                                                                                                                                                                                                                                                                                                                                                                                                                                                                                                                                                                                                                                                                                                                                                                                                                                                                                                                                                                                                                                                                                                                                                                                                                                                                                                                                                                                                                                                                                                             |                                                             | authorized the mult                            | iple completion of                           | a well in these same pools or in the same                                   |
| zones within one mile of the subje                                                                                                                                                                                                                                                                                                                                                                                                                                                                                                                                                                                                                                                                                                                                                                                                                                                                                                                                                                                                                                                                                                                                                                                                                                                                                                                                                                                                                                                                                                                                                                                                                                                                                                                                                                                                                                                                                                                                                                                                                                                                                             |                                                             | 70                                             |                                              | Sun Toyas                                                                   |
| 2. If answer is yes, identify one such                                                                                                                                                                                                                                                                                                                                                                                                                                                                                                                                                                                                                                                                                                                                                                                                                                                                                                                                                                                                                                                                                                                                                                                                                                                                                                                                                                                                                                                                                                                                                                                                                                                                                                                                                                                                                                                                                                                                                                                                                                                                                         | instance: Order No.                                         | ; (                                            |                                              | Well No.: Sun Texas                                                         |
|                                                                                                                                                                                                                                                                                                                                                                                                                                                                                                                                                                                                                                                                                                                                                                                                                                                                                                                                                                                                                                                                                                                                                                                                                                                                                                                                                                                                                                                                                                                                                                                                                                                                                                                                                                                                                                                                                                                                                                                                                                                                                                                                |                                                             |                                                | Company, Ell                                 | iott B-15 Well No. 4                                                        |
| 3. The following facts are submitted:                                                                                                                                                                                                                                                                                                                                                                                                                                                                                                                                                                                                                                                                                                                                                                                                                                                                                                                                                                                                                                                                                                                                                                                                                                                                                                                                                                                                                                                                                                                                                                                                                                                                                                                                                                                                                                                                                                                                                                                                                                                                                          | Upper<br>Zone                                               |                                                | Intermediate<br>Zone                         | Lower<br>Zone                                                               |
| a. Name of Pool and Formation                                                                                                                                                                                                                                                                                                                                                                                                                                                                                                                                                                                                                                                                                                                                                                                                                                                                                                                                                                                                                                                                                                                                                                                                                                                                                                                                                                                                                                                                                                                                                                                                                                                                                                                                                                                                                                                                                                                                                                                                                                                                                                  | Blinebry                                                    |                                                |                                              | Drinkard                                                                    |
| b. Top and Bottom of                                                                                                                                                                                                                                                                                                                                                                                                                                                                                                                                                                                                                                                                                                                                                                                                                                                                                                                                                                                                                                                                                                                                                                                                                                                                                                                                                                                                                                                                                                                                                                                                                                                                                                                                                                                                                                                                                                                                                                                                                                                                                                           |                                                             |                                                |                                              |                                                                             |
| Pay Section                                                                                                                                                                                                                                                                                                                                                                                                                                                                                                                                                                                                                                                                                                                                                                                                                                                                                                                                                                                                                                                                                                                                                                                                                                                                                                                                                                                                                                                                                                                                                                                                                                                                                                                                                                                                                                                                                                                                                                                                                                                                                                                    | 5392'-5540'                                                 |                                                |                                              | 6223'-6301'                                                                 |
| (Perforations)  c. Type of production (Oil or Gas)                                                                                                                                                                                                                                                                                                                                                                                                                                                                                                                                                                                                                                                                                                                                                                                                                                                                                                                                                                                                                                                                                                                                                                                                                                                                                                                                                                                                                                                                                                                                                                                                                                                                                                                                                                                                                                                                                                                                                                                                                                                                             |                                                             |                                                |                                              |                                                                             |
| d. Method of Production                                                                                                                                                                                                                                                                                                                                                                                                                                                                                                                                                                                                                                                                                                                                                                                                                                                                                                                                                                                                                                                                                                                                                                                                                                                                                                                                                                                                                                                                                                                                                                                                                                                                                                                                                                                                                                                                                                                                                                                                                                                                                                        |                                                             |                                                |                                              | Gas                                                                         |
| (Flowing or Artificial Lift)                                                                                                                                                                                                                                                                                                                                                                                                                                                                                                                                                                                                                                                                                                                                                                                                                                                                                                                                                                                                                                                                                                                                                                                                                                                                                                                                                                                                                                                                                                                                                                                                                                                                                                                                                                                                                                                                                                                                                                                                                                                                                                   | Flowing                                                     |                                                |                                              | Flowing                                                                     |
| 4. The following are attached. (Pleas                                                                                                                                                                                                                                                                                                                                                                                                                                                                                                                                                                                                                                                                                                                                                                                                                                                                                                                                                                                                                                                                                                                                                                                                                                                                                                                                                                                                                                                                                                                                                                                                                                                                                                                                                                                                                                                                                                                                                                                                                                                                                          | e check YES or NO)                                          |                                                |                                              |                                                                             |
| d. Electrical log of the dicated thereon. (If the first all offser operators to the least of the | such log is not available a<br>se on which this well is lo  | at the time applicaticaticated together with   | on is filed it shall<br>their correct mailin | ng zones and intervals of perforation be submitted as provided by Rule 112- |
| 0. 11. 11¢11(11 1X 001 p. 3 323                                                                                                                                                                                                                                                                                                                                                                                                                                                                                                                                                                                                                                                                                                                                                                                                                                                                                                                                                                                                                                                                                                                                                                                                                                                                                                                                                                                                                                                                                                                                                                                                                                                                                                                                                                                                                                                                                                                                                                                                                                                                                                | Tratana rower 5 mm                                          | arana, rexas                                   | 7.57.01                                      |                                                                             |
| Phillips, 4001 Penbrook,                                                                                                                                                                                                                                                                                                                                                                                                                                                                                                                                                                                                                                                                                                                                                                                                                                                                                                                                                                                                                                                                                                                                                                                                                                                                                                                                                                                                                                                                                                                                                                                                                                                                                                                                                                                                                                                                                                                                                                                                                                                                                                       | Phillips Bldg., O                                           | dessa, Texas                                   | 79762                                        |                                                                             |
| Union Texas, 1300 Wilco                                                                                                                                                                                                                                                                                                                                                                                                                                                                                                                                                                                                                                                                                                                                                                                                                                                                                                                                                                                                                                                                                                                                                                                                                                                                                                                                                                                                                                                                                                                                                                                                                                                                                                                                                                                                                                                                                                                                                                                                                                                                                                        | Bldg., Midland, Te                                          | xas 79701                                      |                                              |                                                                             |
| Samedan, 900 Wall Towers                                                                                                                                                                                                                                                                                                                                                                                                                                                                                                                                                                                                                                                                                                                                                                                                                                                                                                                                                                                                                                                                                                                                                                                                                                                                                                                                                                                                                                                                                                                                                                                                                                                                                                                                                                                                                                                                                                                                                                                                                                                                                                       | East, Midland, Te                                           | xas 79701                                      |                                              |                                                                             |
| Gulf, Box 1150, Midland,                                                                                                                                                                                                                                                                                                                                                                                                                                                                                                                                                                                                                                                                                                                                                                                                                                                                                                                                                                                                                                                                                                                                                                                                                                                                                                                                                                                                                                                                                                                                                                                                                                                                                                                                                                                                                                                                                                                                                                                                                                                                                                       | Texas 79701                                                 |                                                |                                              |                                                                             |
| _                                                                                                                                                                                                                                                                                                                                                                                                                                                                                                                                                                                                                                                                                                                                                                                                                                                                                                                                                                                                                                                                                                                                                                                                                                                                                                                                                                                                                                                                                                                                                                                                                                                                                                                                                                                                                                                                                                                                                                                                                                                                                                                              |                                                             |                                                |                                              |                                                                             |
| MAILED TO SANTA                                                                                                                                                                                                                                                                                                                                                                                                                                                                                                                                                                                                                                                                                                                                                                                                                                                                                                                                                                                                                                                                                                                                                                                                                                                                                                                                                                                                                                                                                                                                                                                                                                                                                                                                                                                                                                                                                                                                                                                                                                                                                                                |                                                             | 1                                              | 11                                           | V NO *                                                                      |
| 6. Were all operators listed in Item 5 date of such notification 2-                                                                                                                                                                                                                                                                                                                                                                                                                                                                                                                                                                                                                                                                                                                                                                                                                                                                                                                                                                                                                                                                                                                                                                                                                                                                                                                                                                                                                                                                                                                                                                                                                                                                                                                                                                                                                                                                                                                                                                                                                                                            | above notified and furnish                                  | ied a copy of this a                           | ppiication? YES                              | XNO If answer is yes, given                                                 |
| sact of such horneation                                                                                                                                                                                                                                                                                                                                                                                                                                                                                                                                                                                                                                                                                                                                                                                                                                                                                                                                                                                                                                                                                                                                                                                                                                                                                                                                                                                                                                                                                                                                                                                                                                                                                                                                                                                                                                                                                                                                                                                                                                                                                                        | <u> </u>                                                    | ***************************************        |                                              |                                                                             |
|                                                                                                                                                                                                                                                                                                                                                                                                                                                                                                                                                                                                                                                                                                                                                                                                                                                                                                                                                                                                                                                                                                                                                                                                                                                                                                                                                                                                                                                                                                                                                                                                                                                                                                                                                                                                                                                                                                                                                                                                                                                                                                                                |                                                             |                                                |                                              | s Sun Texas Company                                                         |
| under my supervision and direction an                                                                                                                                                                                                                                                                                                                                                                                                                                                                                                                                                                                                                                                                                                                                                                                                                                                                                                                                                                                                                                                                                                                                                                                                                                                                                                                                                                                                                                                                                                                                                                                                                                                                                                                                                                                                                                                                                                                                                                                                                                                                                          | (company), and that I am a<br>d that the facts stated there | authorized by said co<br>ein are true, correct | ompany to make this<br>and complete to the   | s report; and that this report was prepare best of my knowledge.            |
|                                                                                                                                                                                                                                                                                                                                                                                                                                                                                                                                                                                                                                                                                                                                                                                                                                                                                                                                                                                                                                                                                                                                                                                                                                                                                                                                                                                                                                                                                                                                                                                                                                                                                                                                                                                                                                                                                                                                                                                                                                                                                                                                |                                                             | <b>A</b>                                       |                                              | •                                                                           |
|                                                                                                                                                                                                                                                                                                                                                                                                                                                                                                                                                                                                                                                                                                                                                                                                                                                                                                                                                                                                                                                                                                                                                                                                                                                                                                                                                                                                                                                                                                                                                                                                                                                                                                                                                                                                                                                                                                                                                                                                                                                                                                                                |                                                             | ()                                             | 1 0/10 1                                     | D                                                                           |
|                                                                                                                                                                                                                                                                                                                                                                                                                                                                                                                                                                                                                                                                                                                                                                                                                                                                                                                                                                                                                                                                                                                                                                                                                                                                                                                                                                                                                                                                                                                                                                                                                                                                                                                                                                                                                                                                                                                                                                                                                                                                                                                                |                                                             | <i>K</i> .                                     | A. D'Heal.                                   | . 47                                                                        |

# NEW MEXICO OIL CONSERVATION COMMISSION WELL LOCATION AND ACREAGE DEDICATION PLAT

All distances must be from the outer boundaries of the Section Well No. Operator Lease 2-Y <u>SUN TEXAS COMPANY</u> BOYD Unit Letter Township 23 22-S 37-E LEA Actual Footage Location of Well: EAST NORTH 990 feet from the line and feet from the Ground Level Elev: Producing Formation Pool Dedicated Acreage: **BLINEBRY** 3329 BLINEBRY GAS 160 Acres 1. Outline the acreage dedicated to the subject well by colored pencil or hachure marks on the plat below. 2. If more than one lease is dedicated to the well, outline each and identify the ownership thereof (both as to working interest and royalty). 3. If more than one lease of different ownership is dedicated to the well, have the interests of all owners been consolidated by communitization, unitization, force-pooling. etc? ☐ Yes If answer is "yes," type of consolidation \_ If answer is "no," list the owners and tract descriptions which have actually been consolidated. (Use reverse side of this form if necessary.). No allowable will be assigned to the well until all interests have been consolidated (by communitization, unitization, forced-pooling, or otherwise) or until a non-standard unit, eliminating such interests, has been approved by the Commis-**CERTIFICATION** I hereby certify that the information contained herein is true and complete to the best of my knowledge and belief. SR PRODUCTION Company SUN TEXAS COMPANY Date 3-26-81 I hereby certify that the well location shown on this plat was plotted from field notes of actual surveys made by me or under my supervision, and that the same is true and correct to the best of my knowledge and belief. Date Surveyed Registered Professional Engineer and/or Land Surveyor Certificate No.