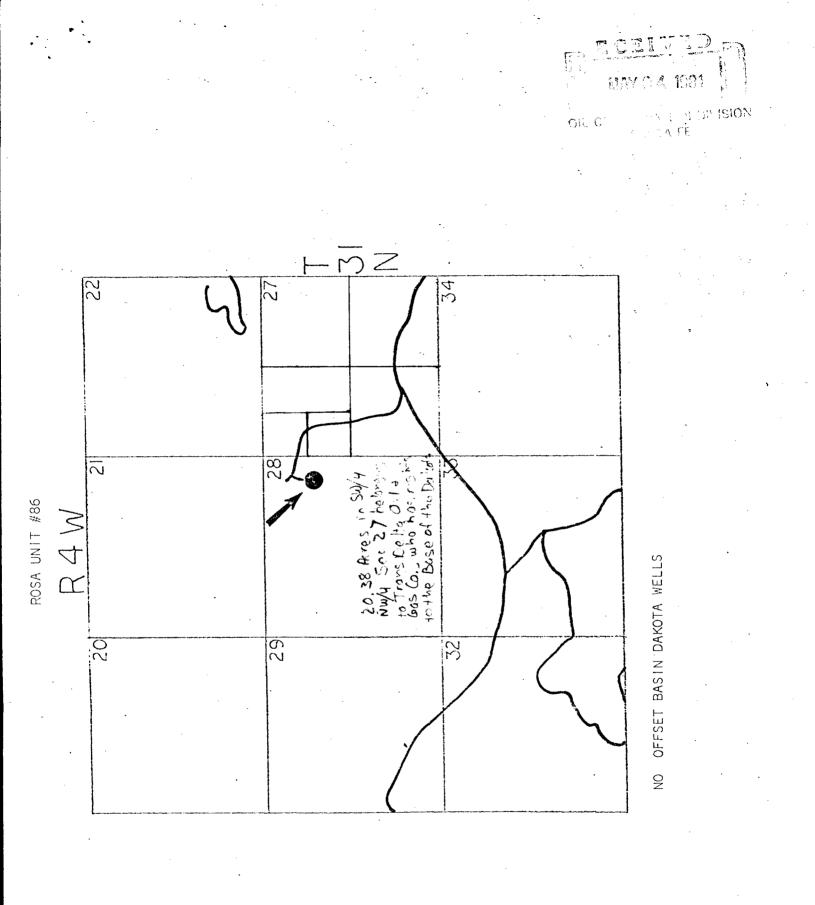

Amoco Production Company hereby requests approval of our <u>Rosa Unit No. 86</u> at a location <u>1660'</u> FNL and 700' FEL Section 28, T31N, R4W, Rio Arriba County, New Mexico.

The attached Form C-102 illustrates the topographical problems encountered in selecting a suitable well site. The selected location is only 700' from the East line of Section 28.

A copy of this application is being sent to the offset lease holder, Trans Delta Oil & Gas Company with the request they furnish you a waiver of objection and return one copy of the same to me. There are no offset operators of Dakota wells.