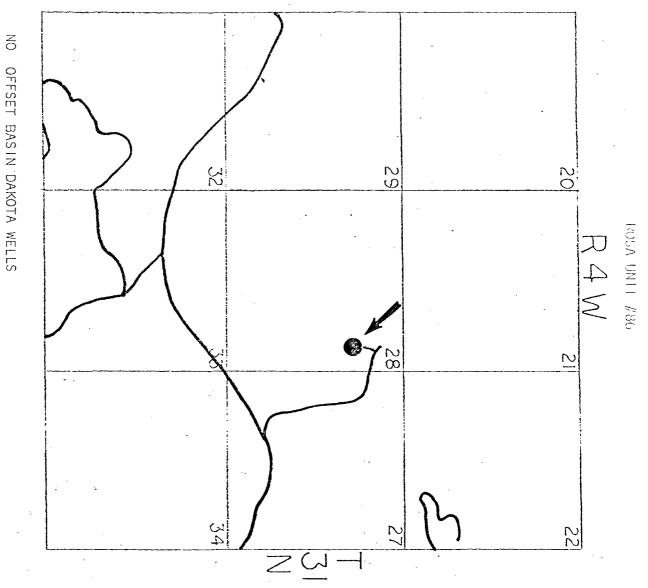

Amoco Production Company hereby requests approval of our <u>Rosa Unit No. 86</u> at a location <u>1660'</u> FNL and 700' FEL Section 28, T31N, R4W, Rio Arriba County, New Mexico.

The attached Form C-102 illustrates the topographical problems encountered in selecting a suitable well site. The selected location is only 700' from the East line of Section 28.

A copy of this application is being sent to the offset lease holder, Trans Delta Oil & Gas Company with the request they furnish you a waiver of objection and return one copy of the same to me. There are no offset operators of Dakota wells.