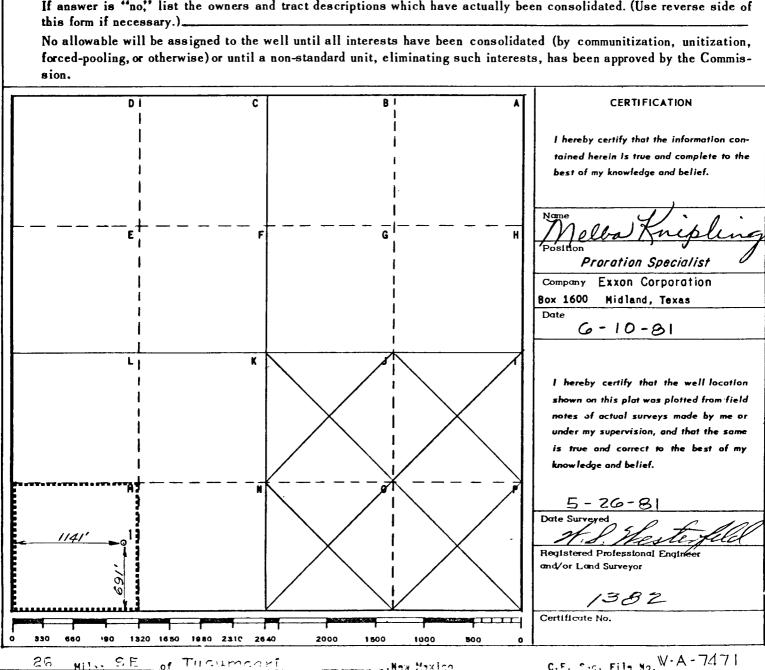

New Mexico Oil Conservation Division P. O. Box 2088 Santa Fe, New Mexico 87501

Attention: Mr. Joe D. Ramey

Gentlemen:

Attached are Form C-101, Application for Permit to Drill, Deepen or Plug Back and Form C-102, Well Location and Acreage Dedication Plat for Dennis #1, a Wildcat located 1141' FWL and 691' FSL of Section 32, T8N, R33E, Quay County, New Mexico.

Statewide Rule 104 BIII requires that a wildcat well shall be located on a governmental quarter-quarter section and shall be located not closer than 330 feet to any boundary of such tract.

Due to topographic conditions, this well will be located 691' FSL and 179' FEL of the proration unit, and it will be necessary to request an exception to the well location requirements. Attached is a topographic map showing the well location.

We hereby waive any objection to the granting of this application for the above well which will be located:

Dennis #1, located 1141' FWL and 691' FSL of Section 32, T8N, R33E, Quay County, New Mexico.

| Executed this | day of  | , 1981. |
|---------------|---------|---------|
|               | Company |         |
|               | By      |         |

| ' to of copies received                 |                                 |                                                  |                                     |                 |                                              |
|-----------------------------------------|---------------------------------|--------------------------------------------------|-------------------------------------|-----------------|----------------------------------------------|
| DISTRIBUTION                            | NE                              | W MEXICO OIL CONS                                | ERVATION COMMISSION                 |                 | m C-101                                      |
| SANTA FE                                |                                 |                                                  |                                     |                 | vised 1-1-65                                 |
| FILE                                    |                                 |                                                  |                                     | 5.A             | A. Indicate Type of Lease                    |
| U.S.G.S.                                | 1                               |                                                  |                                     |                 | STATE FEE X                                  |
| LAND OFFICE                             |                                 |                                                  |                                     | -5.             | State Oil & Gas Lease No.                    |
| OPERATOR                                |                                 |                                                  |                                     | <u></u>         |                                              |
|                                         |                                 |                                                  |                                     |                 |                                              |
|                                         | N FOR PERMIT TO                 | DRILL, DEEPEN                                    | , OR PLUG BACK                      |                 |                                              |
| 1a. Type of Work                        |                                 |                                                  | ¥                                   | 7.              | Unit Agreement Name                          |
| DRILL X                                 |                                 | DEEPEN                                           | PLUG                                | BACK []         |                                              |
| b. Type of Well                         |                                 | 022. EK                                          |                                     | 8.              | Farm or Lease Name                           |
| OIL X GAS WELL                          | OTHER                           |                                                  | SINGLE X MUL                        | ZONE            | Dennis                                       |
| 2. Name of Operator                     |                                 |                                                  |                                     | . 9.            | Well No.                                     |
| Exxon Corporation                       | a                               |                                                  |                                     |                 | 1                                            |
| 3. Address of Operator                  | <del></del>                     |                                                  |                                     | 10              | ). Field and Pool, or Wildcat                |
| P. O. Box 1600, N                       | 4idland TX 7                    | 9702                                             | 1                                   |                 | Wildcat                                      |
|                                         |                                 | DCATED                                           | FEET FROM THE West                  |                 | mmmiitiim.                                   |
| UNIT LETTE                              | R to                            | CATED                                            | FEET FROM THE WES                   | LINE            |                                              |
| AND 691 FEET FROM                       | тне South с                     | INE OF SEC. 32                                   | TWP. 8N RGE.                        | 33E NMPM        |                                              |
| illimmininin                            | aniiniinii ii                   | riiniinii                                        | riinniiniin                         |                 | 2. County                                    |
|                                         |                                 |                                                  |                                     |                 | Quay                                         |
| HHHHHHH                                 | HHHHH                           | <del>/////////////////////////////////////</del> |                                     | <i>HHHH</i>     | HHHHAMIĞİ                                    |
|                                         |                                 |                                                  |                                     |                 |                                              |
| HHHHHH                                  | HHHHH                           | HHHHH                                            | 19. Proposed Depth                  | 9A. Formation   | 20, Rotory or C.T.                           |
|                                         |                                 |                                                  | -                                   |                 |                                              |
| 21. Elevations (Show whether DF,        | PT TIE   OLA KIE                | d & Status Plug. Bond                            | 7000 1<br>21B. Drilling Contractor  | Granite Wa      | ash Rotary  22. Approx. Date Work will start |
|                                         | i .                             |                                                  | _                                   | [ ]             |                                              |
| 4705' GR                                | BT:                             | anket                                            | Baker & Taylor                      |                 | June 15, 1981                                |
| 23.                                     |                                 | PROPOSED CASING A                                | ND CEMENT PROGRAM                   |                 | •                                            |
|                                         |                                 |                                                  |                                     | 1               |                                              |
| SIZE OF HOLE                            | SIZE OF CASING                  | WEIGHT PER FOO                                   | T SETTING DEPTH                     |                 | ~~~~ <del>`</del>                            |
| 17 1/2"                                 | 13 3/8"                         | 54.5 <u>#</u>                                    | 500                                 | 700             | Surface                                      |
| 11"                                     | 8 5/8"                          | 32#                                              | 2600                                | 1000            |                                              |
| 7 7/8"                                  | 5 1/2"                          | 17#                                              | 40                                  | *               | 1200'                                        |
| 7 7/8"                                  | 5 1/2"                          | 14#                                              | 5000                                | *               | 1                                            |
| 7 7/8"                                  | 5 1/2"                          | 15.5#                                            | 6800                                | *               |                                              |
| 7 7/8"                                  | 5 1/2"                          | 17#                                              | 7000                                | *               |                                              |
|                                         | , -                             |                                                  |                                     |                 |                                              |
| *Cementing will \                       | oe in two stag                  |                                                  | 4000 to TD with<br>4000 to 1200' wi |                 |                                              |
| Mud Program: 0-5                        | 500' Spud Mud<br>O'-TD Cut Brin | e Water                                          |                                     |                 |                                              |
| BOP Type I rated                        | to 3000 psi w                   | ill be used                                      |                                     |                 |                                              |
|                                         |                                 |                                                  |                                     |                 |                                              |
|                                         |                                 |                                                  |                                     |                 |                                              |
| •                                       |                                 |                                                  |                                     |                 |                                              |
|                                         |                                 |                                                  |                                     |                 |                                              |
| IN ABOVE SPACE DESCRIBE PR              | OPOSED PROGRAM: II              | F PROPOSAL IS TO DEEPEN                          | OR PLUG BACK, GIVE DATA O           | N PRESENT PRODU | CTIVE ZONE AND PROPOSED NEW PRODUC           |
| I hereby certify that the information   | n above is true and co          | mplete to the best of my                         | knowledge and belief.               |                 |                                              |
| 30 11 Z                                 | 1:10.                           | ••• •                                            | 4. TT J                             |                 | Tumo 10 1001                                 |
| Signed   Illa T                         | nipling                         | TitleUni                                         | t Head                              | Dat             | teJune 10, 1981                              |
| (This space for                         | State Use)                      |                                                  |                                     |                 |                                              |
| (====================================== | • •                             |                                                  |                                     |                 |                                              |
| APPROVED BY                             |                                 | TITLE                                            |                                     | D.A.            | TE                                           |