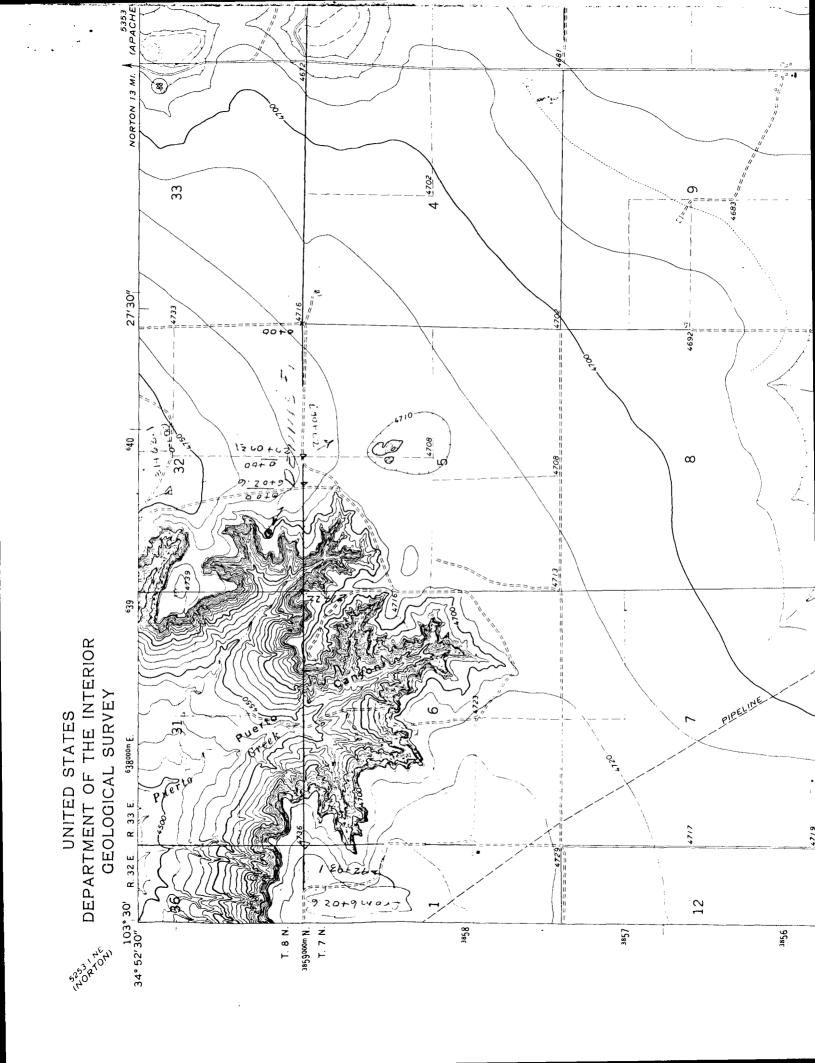

Statewide Rule 104 BIII requires that a wildcat well shall be located on a governmental quarter-quarter section and shall be located not closer than 330 feet to any boundary of such tract.

Due to topographic conditions, this well will be located 691' FSL and 179' FEL of the proration unit, and it will be necessary to request an exception to the well location requirements. Attached is a topographic map showing the well location.