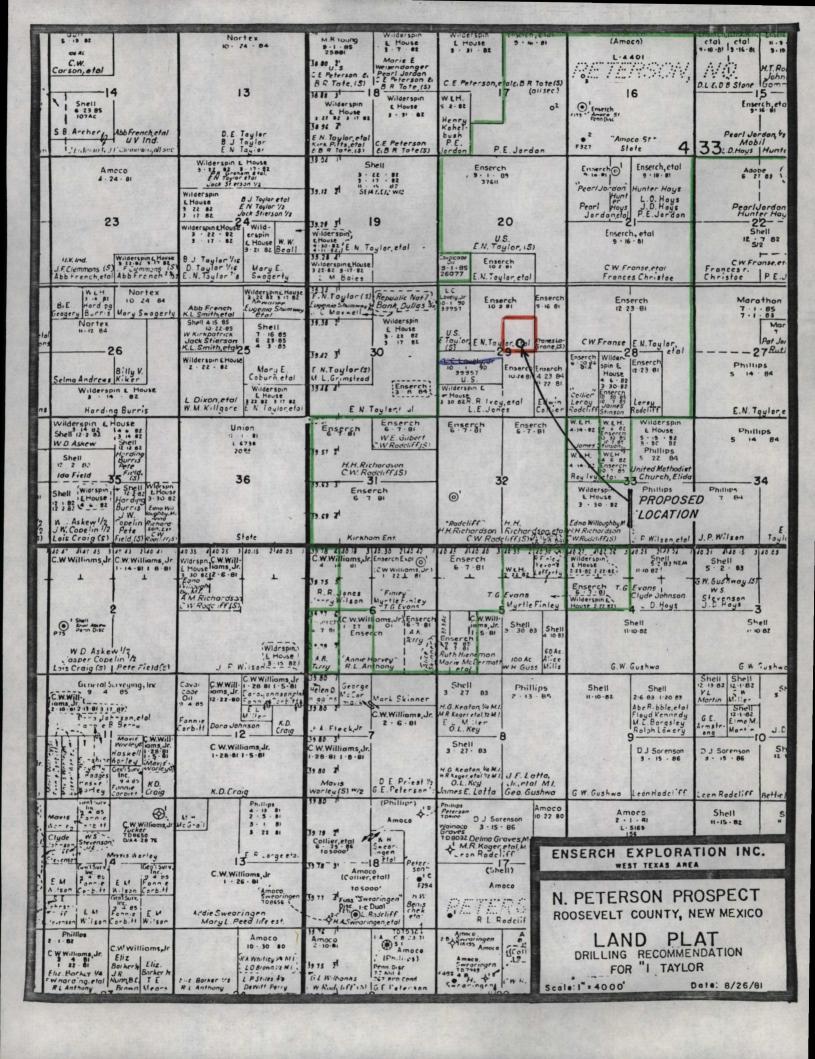

Enserch Exploration's application for an unorthodox location for its proposed Taylor Well No. 1 is justified because of a dirt tank and a hillside on the subject lease (see attached topographic land plat).

Administrative approval is requested since all the leases offsetting the Taylor spacing unit for which the unorthodox location is sought are owned by Enserch Exploration, Inc. On the attached land plat, the subject 40-acre Taylor lease is outlined in red and Enserch Exploration's acreage is outlined in green.

Attached with this letter are three copies of the Application for Permit to Drill (Form C-101), the Well Location and Acreage Dedication Plat (Form C-102), Enserch Exploration's land plat, and topographic land survey plat.