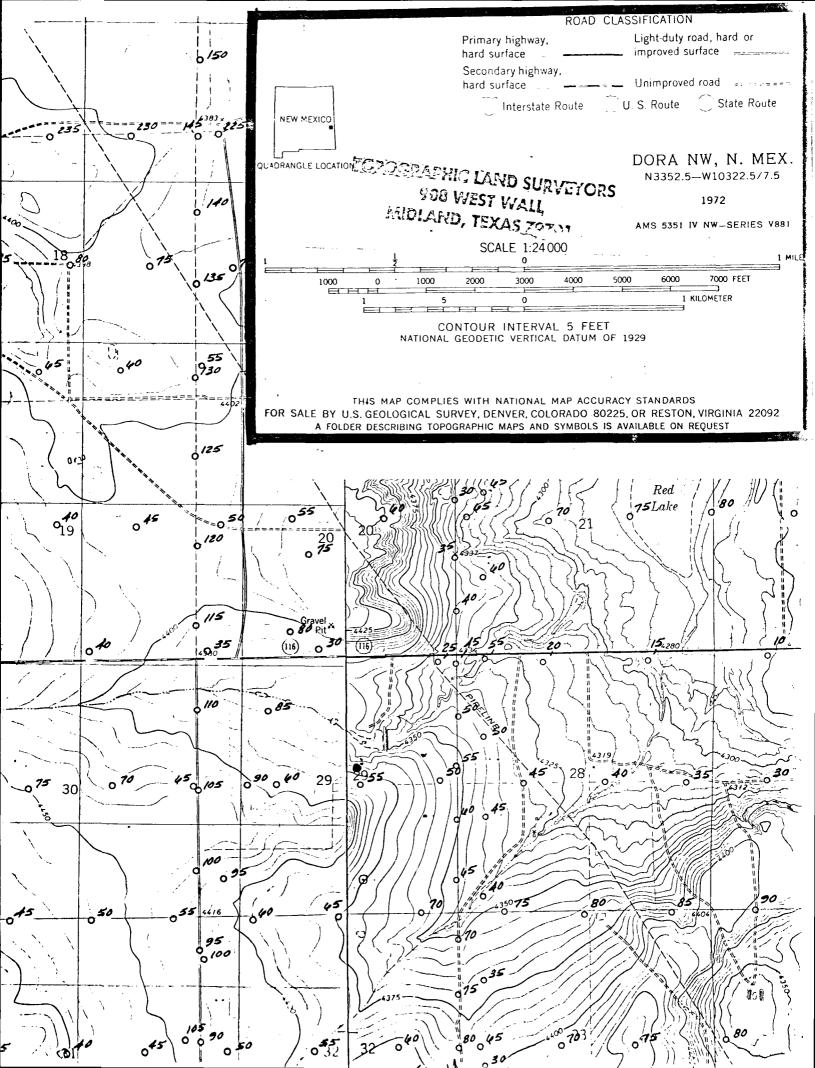

Enserch Exploration's application for an unorthodox location for its proposed Taylor Well No. 1 is justified because of a dirt tank and a hillside on the subject lease (see attached topographic land plat).

Attached with this letter are three copies of the Application for Permit to Drill (Form C-101), the Well Location and Acreage Dedication Plat (Form C-102), Enserch Exploration's land plat, and topographic land survey plat.