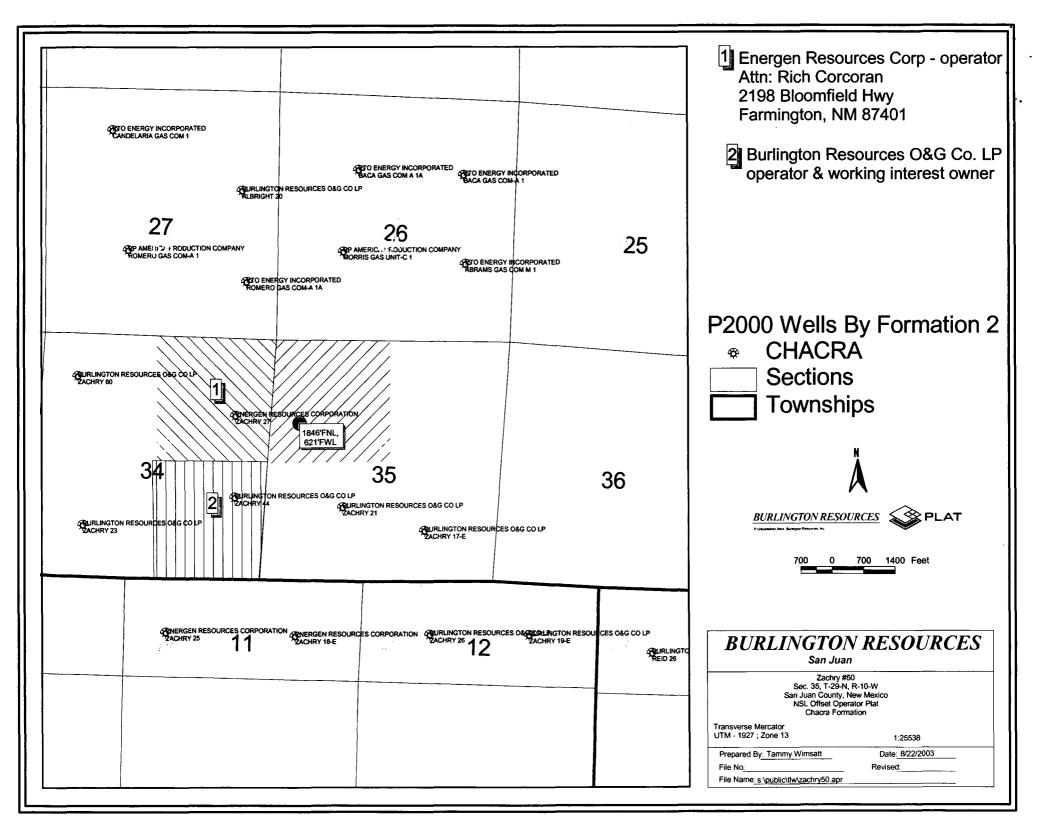

Re:

Zachry #50

1846'FNL, 621'FWL Section 35, T-29-N, R-10-W, San Juan County

API #30-045-25597

Dear Mr. Stogner:

This is a request for administrative approval for a non-standard gas well location in the Otero Chacra pool.

Production from the Chacra is included in a 160 acre gas spacing unit comprising of the northwest quarter of Section 35.

To comply with the New Mexico Oil Conservation Division rules, we are submitting the following for your approval of this non-standard location:

C-102 plat showing location of the well; Plat showing offset owners/operators; Copy of Well Completion Log for original completion; Affidavit of notification of offset owners/operators

A copy of this application is being submitted to all offset owners/operators by certified mail with a request that they furnish your Santa Fe office with a Waiver of Objection, and return one copy to this office.

Energen Resources Att: Rich Corcoran 2198 Bloomfield Highway Farmington, NM 87401

Jeggy Cale 8-26-03