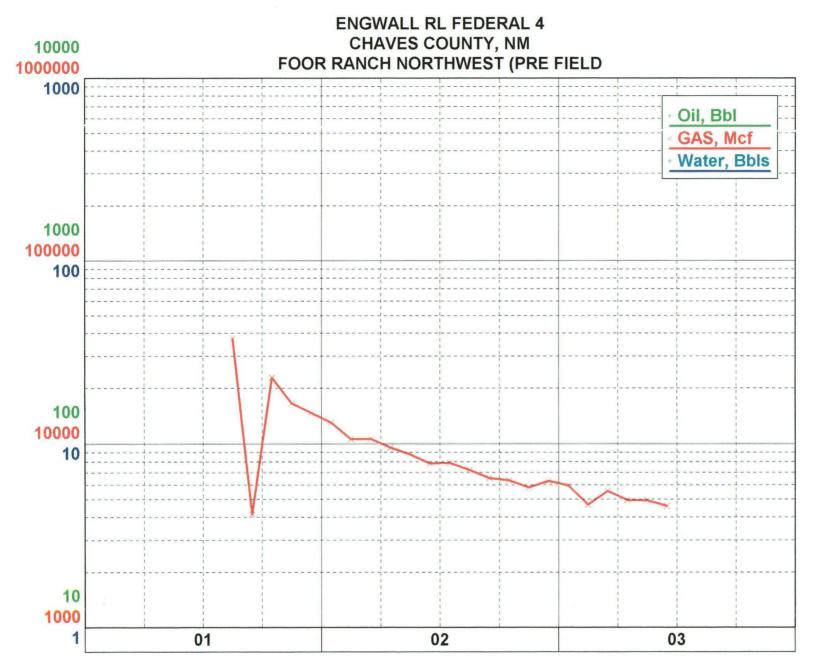

PSD 04/01/1905 Phase GAS Type Decline(%) qi Cum(M) 06/2003 225.329 Remaining(M) Ultimate(M) OGRE Cum(M) OGRE UIt(M) Segment ??? Type Decline(%) qi Limit **IMOS** Forecast 04/01/1905 Decline(%) 0.0

q actual

Cum(M) 03/1905 Remaining(M) OGRE Cum(M) 0

0.000 0.000 0.000 District I

1625 N. French Dr., Hobbs, NM 88240