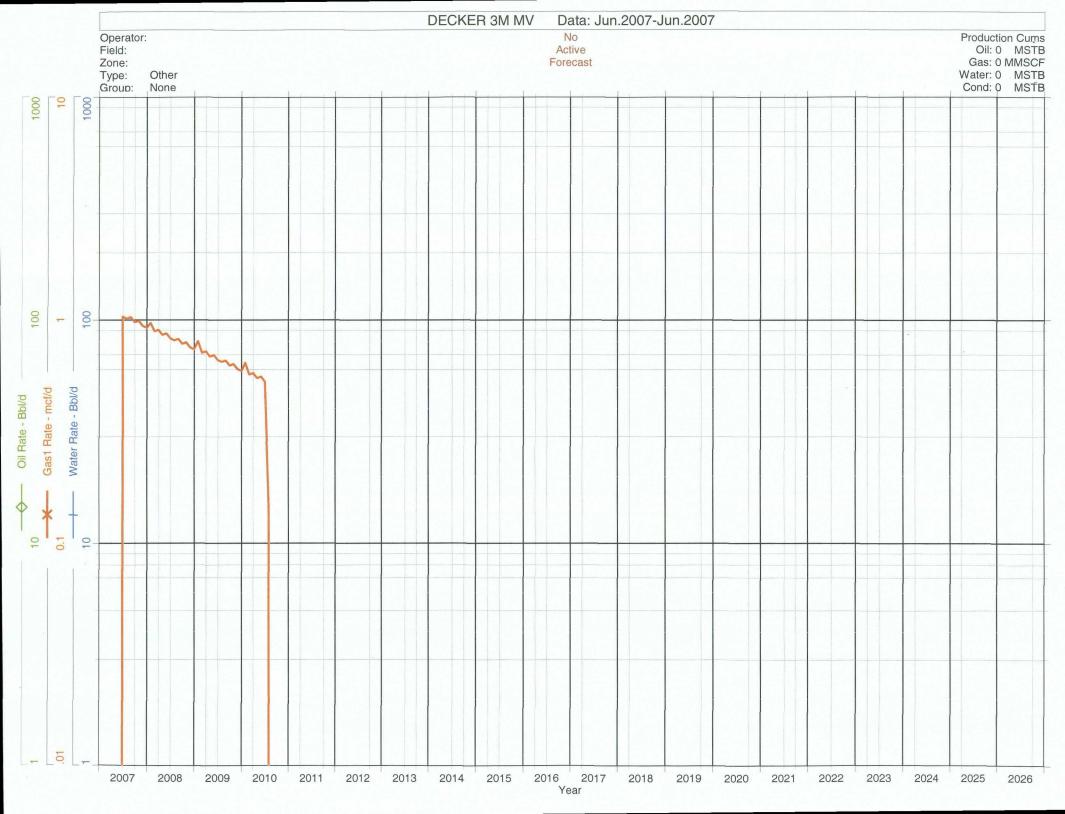

Establish Pre-Approved Pools EXISTING WELLBORE

District IV 1220 S St Francis Dr Santa Fe, NM 87505

APPLICATION FOR DOWNHOLE COMMINGLING

\_\_\_\_ Yes \_\_X\_ No

| Burlington Resources Oil & Gas Co                                                                                                                                                                                                                                                                                                                                                                                                                                                                                                                                                                                                                                                                                                                                                                                                                                                                                                                                                                                                                                                                                                                                                                                                                                                                                                                                                                                                                                                                                                                                                                                                                                                                                                                                                                                                                                                                                                                                                                                                                                                                                              | ompany, LP P.O.Box 4                                                                                                              | 1289 Farmington, NM 87499                                            | 3905                             |
|--------------------------------------------------------------------------------------------------------------------------------------------------------------------------------------------------------------------------------------------------------------------------------------------------------------------------------------------------------------------------------------------------------------------------------------------------------------------------------------------------------------------------------------------------------------------------------------------------------------------------------------------------------------------------------------------------------------------------------------------------------------------------------------------------------------------------------------------------------------------------------------------------------------------------------------------------------------------------------------------------------------------------------------------------------------------------------------------------------------------------------------------------------------------------------------------------------------------------------------------------------------------------------------------------------------------------------------------------------------------------------------------------------------------------------------------------------------------------------------------------------------------------------------------------------------------------------------------------------------------------------------------------------------------------------------------------------------------------------------------------------------------------------------------------------------------------------------------------------------------------------------------------------------------------------------------------------------------------------------------------------------------------------------------------------------------------------------------------------------------------------|-----------------------------------------------------------------------------------------------------------------------------------|----------------------------------------------------------------------|----------------------------------|
| Operator                                                                                                                                                                                                                                                                                                                                                                                                                                                                                                                                                                                                                                                                                                                                                                                                                                                                                                                                                                                                                                                                                                                                                                                                                                                                                                                                                                                                                                                                                                                                                                                                                                                                                                                                                                                                                                                                                                                                                                                                                                                                                                                       | Ac                                                                                                                                | ddress                                                               | ,                                |
| DECKER 3M<br>Lease                                                                                                                                                                                                                                                                                                                                                                                                                                                                                                                                                                                                                                                                                                                                                                                                                                                                                                                                                                                                                                                                                                                                                                                                                                                                                                                                                                                                                                                                                                                                                                                                                                                                                                                                                                                                                                                                                                                                                                                                                                                                                                             |                                                                                                                                   | c. 23, 032N, 012W<br>r-Section-Township-Range                        | SAN JUAN County                  |
|                                                                                                                                                                                                                                                                                                                                                                                                                                                                                                                                                                                                                                                                                                                                                                                                                                                                                                                                                                                                                                                                                                                                                                                                                                                                                                                                                                                                                                                                                                                                                                                                                                                                                                                                                                                                                                                                                                                                                                                                                                                                                                                                | •                                                                                                                                 | , ,                                                                  | •                                |
| OGRID No: <u>14538</u> Property Co                                                                                                                                                                                                                                                                                                                                                                                                                                                                                                                                                                                                                                                                                                                                                                                                                                                                                                                                                                                                                                                                                                                                                                                                                                                                                                                                                                                                                                                                                                                                                                                                                                                                                                                                                                                                                                                                                                                                                                                                                                                                                             | ode18512 API No300                                                                                                                | 0453598600 Lease Type:                                               | rederalStateX_ree                |
| DATA ELEMENT                                                                                                                                                                                                                                                                                                                                                                                                                                                                                                                                                                                                                                                                                                                                                                                                                                                                                                                                                                                                                                                                                                                                                                                                                                                                                                                                                                                                                                                                                                                                                                                                                                                                                                                                                                                                                                                                                                                                                                                                                                                                                                                   | UPPER ZONE                                                                                                                        | INTERMEDIATE ZONE                                                    | LOWER ZONE                       |
| Pool Name                                                                                                                                                                                                                                                                                                                                                                                                                                                                                                                                                                                                                                                                                                                                                                                                                                                                                                                                                                                                                                                                                                                                                                                                                                                                                                                                                                                                                                                                                                                                                                                                                                                                                                                                                                                                                                                                                                                                                                                                                                                                                                                      | BLANCO MESAVERDE                                                                                                                  | WC BASIN MANCOS                                                      | BASIN DAKOTA                     |
| Pool Code                                                                                                                                                                                                                                                                                                                                                                                                                                                                                                                                                                                                                                                                                                                                                                                                                                                                                                                                                                                                                                                                                                                                                                                                                                                                                                                                                                                                                                                                                                                                                                                                                                                                                                                                                                                                                                                                                                                                                                                                                                                                                                                      | 72319                                                                                                                             | 97232                                                                | 71599                            |
| Top and Bottom of Pay Section (Perforated or Open-Hole Interval)                                                                                                                                                                                                                                                                                                                                                                                                                                                                                                                                                                                                                                                                                                                                                                                                                                                                                                                                                                                                                                                                                                                                                                                                                                                                                                                                                                                                                                                                                                                                                                                                                                                                                                                                                                                                                                                                                                                                                                                                                                                               | 4180'-5200-<br>Estimated                                                                                                          | 5400'-7216'<br>Estimated                                             | 7216'-7500'<br>Estimated         |
| Method of Production<br>(Flowing or Artificial Lift)                                                                                                                                                                                                                                                                                                                                                                                                                                                                                                                                                                                                                                                                                                                                                                                                                                                                                                                                                                                                                                                                                                                                                                                                                                                                                                                                                                                                                                                                                                                                                                                                                                                                                                                                                                                                                                                                                                                                                                                                                                                                           | NEW ZONE                                                                                                                          | NEW ZONE                                                             | NEW ZONE                         |
| Bottomhole Pressure (Note: Pressure data will not be required if the bottom perforation in the lower zone is within 150% of the depth of the top perforation in the upper zone)                                                                                                                                                                                                                                                                                                                                                                                                                                                                                                                                                                                                                                                                                                                                                                                                                                                                                                                                                                                                                                                                                                                                                                                                                                                                                                                                                                                                                                                                                                                                                                                                                                                                                                                                                                                                                                                                                                                                                | Current – 450 psi                                                                                                                 | Current – 1800 psi                                                   | Current – 1800 psi               |
| Oil Gravity or Gas BTU<br>(Degree API or Gas BTU)                                                                                                                                                                                                                                                                                                                                                                                                                                                                                                                                                                                                                                                                                                                                                                                                                                                                                                                                                                                                                                                                                                                                                                                                                                                                                                                                                                                                                                                                                                                                                                                                                                                                                                                                                                                                                                                                                                                                                                                                                                                                              | BTU 1000                                                                                                                          | BTU 1000                                                             | BTU 1000                         |
| Producing, Shut-In or<br>New Zone                                                                                                                                                                                                                                                                                                                                                                                                                                                                                                                                                                                                                                                                                                                                                                                                                                                                                                                                                                                                                                                                                                                                                                                                                                                                                                                                                                                                                                                                                                                                                                                                                                                                                                                                                                                                                                                                                                                                                                                                                                                                                              | NEW ZONE                                                                                                                          | NEW ZONE                                                             | NEW ZONE                         |
| Date and Oil/Gas/Water Rates of Last Production. (Note For new zones with no production history,                                                                                                                                                                                                                                                                                                                                                                                                                                                                                                                                                                                                                                                                                                                                                                                                                                                                                                                                                                                                                                                                                                                                                                                                                                                                                                                                                                                                                                                                                                                                                                                                                                                                                                                                                                                                                                                                                                                                                                                                                               | Date: N/A                                                                                                                         | Date: N/A                                                            | Date: N/A                        |
| applicant shall be required to attach production estimates and supporting data.)                                                                                                                                                                                                                                                                                                                                                                                                                                                                                                                                                                                                                                                                                                                                                                                                                                                                                                                                                                                                                                                                                                                                                                                                                                                                                                                                                                                                                                                                                                                                                                                                                                                                                                                                                                                                                                                                                                                                                                                                                                               | Rates: N/A                                                                                                                        | Rates: N/A                                                           | Rates: N/A                       |
| Fixed Allocation Percentage (Note It allocation is based upon something other                                                                                                                                                                                                                                                                                                                                                                                                                                                                                                                                                                                                                                                                                                                                                                                                                                                                                                                                                                                                                                                                                                                                                                                                                                                                                                                                                                                                                                                                                                                                                                                                                                                                                                                                                                                                                                                                                                                                                                                                                                                  | Oil Gas                                                                                                                           | Oil Gas                                                              | Oil Gas                          |
| than current or past production, supporting data or explanation will be required )                                                                                                                                                                                                                                                                                                                                                                                                                                                                                                                                                                                                                                                                                                                                                                                                                                                                                                                                                                                                                                                                                                                                                                                                                                                                                                                                                                                                                                                                                                                                                                                                                                                                                                                                                                                                                                                                                                                                                                                                                                             | Will be supplied upon completion                                                                                                  | Will be supplied upon completion                                     | Will be supplied upon completion |
|                                                                                                                                                                                                                                                                                                                                                                                                                                                                                                                                                                                                                                                                                                                                                                                                                                                                                                                                                                                                                                                                                                                                                                                                                                                                                                                                                                                                                                                                                                                                                                                                                                                                                                                                                                                                                                                                                                                                                                                                                                                                                                                                | ADDITIO                                                                                                                           | ONAL DATA                                                            | •                                |
| Are all working, royalty and overriding If not, have all working, royalty and over                                                                                                                                                                                                                                                                                                                                                                                                                                                                                                                                                                                                                                                                                                                                                                                                                                                                                                                                                                                                                                                                                                                                                                                                                                                                                                                                                                                                                                                                                                                                                                                                                                                                                                                                                                                                                                                                                                                                                                                                                                             |                                                                                                                                   |                                                                      | YesXNo<br>YesNo                  |
| Are all produced fluids from all commit                                                                                                                                                                                                                                                                                                                                                                                                                                                                                                                                                                                                                                                                                                                                                                                                                                                                                                                                                                                                                                                                                                                                                                                                                                                                                                                                                                                                                                                                                                                                                                                                                                                                                                                                                                                                                                                                                                                                                                                                                                                                                        | ngled zones compatible with each                                                                                                  | other?                                                               | YesXNo                           |
| Will commingling decrease the value of                                                                                                                                                                                                                                                                                                                                                                                                                                                                                                                                                                                                                                                                                                                                                                                                                                                                                                                                                                                                                                                                                                                                                                                                                                                                                                                                                                                                                                                                                                                                                                                                                                                                                                                                                                                                                                                                                                                                                                                                                                                                                         | f production?                                                                                                                     |                                                                      | YesNo_X_                         |
| If this well is on, or communitized with or the United States Bureau of Land Ma                                                                                                                                                                                                                                                                                                                                                                                                                                                                                                                                                                                                                                                                                                                                                                                                                                                                                                                                                                                                                                                                                                                                                                                                                                                                                                                                                                                                                                                                                                                                                                                                                                                                                                                                                                                                                                                                                                                                                                                                                                                |                                                                                                                                   |                                                                      | YesXNo                           |
| NMOCD Reference Case No. applicabl                                                                                                                                                                                                                                                                                                                                                                                                                                                                                                                                                                                                                                                                                                                                                                                                                                                                                                                                                                                                                                                                                                                                                                                                                                                                                                                                                                                                                                                                                                                                                                                                                                                                                                                                                                                                                                                                                                                                                                                                                                                                                             | e to this well:                                                                                                                   |                                                                      |                                  |
| Attachments:  C-102 for each zone to be comming Production curve for each zone for For zones with no production histor Data to support allocation method of Notification list of working, royalty Any additional statements, data or design to the comments of the comming of th | at least one year. (If not available<br>ry, estimated production rates and<br>or formula.<br>and overriding royalty interests for | e, attach explanation.) supporting data. or uncommon interest cases. |                                  |
|                                                                                                                                                                                                                                                                                                                                                                                                                                                                                                                                                                                                                                                                                                                                                                                                                                                                                                                                                                                                                                                                                                                                                                                                                                                                                                                                                                                                                                                                                                                                                                                                                                                                                                                                                                                                                                                                                                                                                                                                                                                                                                                                | PRE-APPR                                                                                                                          | OVED POOLS                                                           |                                  |
| If application is                                                                                                                                                                                                                                                                                                                                                                                                                                                                                                                                                                                                                                                                                                                                                                                                                                                                                                                                                                                                                                                                                                                                                                                                                                                                                                                                                                                                                                                                                                                                                                                                                                                                                                                                                                                                                                                                                                                                                                                                                                                                                                              | to establish Pre-Approved Pools,                                                                                                  | the following additional information w                               | vill be required:                |
| List of other orders approving downhold<br>List of all operators within the proposed<br>Proof that all operators within the proposed<br>Bottomhole pressure data.                                                                                                                                                                                                                                                                                                                                                                                                                                                                                                                                                                                                                                                                                                                                                                                                                                                                                                                                                                                                                                                                                                                                                                                                                                                                                                                                                                                                                                                                                                                                                                                                                                                                                                                                                                                                                                                                                                                                                              | Pre-Approved Pools                                                                                                                |                                                                      |                                  |
| I hereby certify that the information                                                                                                                                                                                                                                                                                                                                                                                                                                                                                                                                                                                                                                                                                                                                                                                                                                                                                                                                                                                                                                                                                                                                                                                                                                                                                                                                                                                                                                                                                                                                                                                                                                                                                                                                                                                                                                                                                                                                                                                                                                                                                          | above is true and complete to                                                                                                     | the best of my knowledge and bel                                     | ief.                             |
| SIGNATURE Intor Cari                                                                                                                                                                                                                                                                                                                                                                                                                                                                                                                                                                                                                                                                                                                                                                                                                                                                                                                                                                                                                                                                                                                                                                                                                                                                                                                                                                                                                                                                                                                                                                                                                                                                                                                                                                                                                                                                                                                                                                                                                                                                                                           | TITLE_                                                                                                                            | Engineer                                                             | DATE 6/11/2007                   |
| TYPE OR PRINT NAME <u>Julian C</u>                                                                                                                                                                                                                                                                                                                                                                                                                                                                                                                                                                                                                                                                                                                                                                                                                                                                                                                                                                                                                                                                                                                                                                                                                                                                                                                                                                                                                                                                                                                                                                                                                                                                                                                                                                                                                                                                                                                                                                                                                                                                                             | Carrillo, Engineer                                                                                                                | TELEPHONE NO. <u>(50</u>                                             | 05) 326-9700                     |

E-MAIL ADDRESS Julian.B.Carrillo@conocophillips.com

Decker 3M Unit D, Section 23, T32N, R12W

The Decker 3M is a Mesaverde, Mancos, and Dakota newdrill. If the Mesaverde, Mancos, and Dakota horizons can be isolated, a separator test will be performed and the allocation will be assigned with results using the subtraction method applied to the rate. In the event that the Mesaverde, Mancos, and Dakota can not be tested separately, a 9-section EUR analysis will be performed to determine the allocation percentages between the Mesaverde, Mancos, and Dakota. All documentation will be submitted to the Aztec NMOCD office.