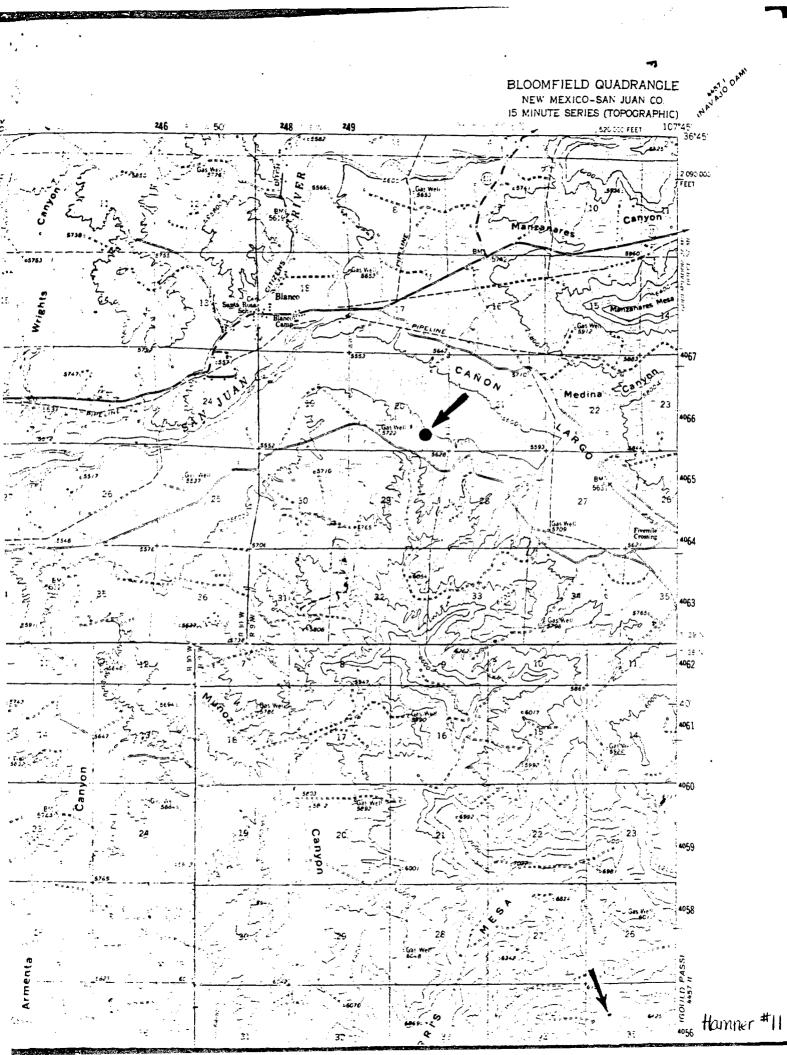

TENNEC

1

Delivery Address: 6061 South Willow Drive

October 5, 1982

New Mexico Oil Conservation Division P. 0. Box 2088 Santa Fe, NM 87501

Attention: Mr. Dick Stamets

Dear Mr. Stamets:

RE: Unorthodox location request, 2130 C 1190 S <u>Jenneco Hamner #11</u> SE/4, Sec. 20, T29N. R9W San Juan County, New Mexico (n

Re: Application for Unorthodox Location Tenneco Hamner #11, 1190' FSL. <u>2130' FEL, Sec. 20, T29N, R9W</u> San Juan, NM\_\_\_\_ Blanco-Mesquerde

Gentlemen:

Attached in duplicate (to each office) are a well location plat (C-102) with a sketch of the surrounding conditions and an ownership plat for the above referenced well.

Due to steep topography, the well location was placed where it does not meet State spacing requirements. The proposed location is the only geologic and topographic site acceptable.

A copy of this application is being submitted to all offset operators by certified mail with a request that they furnish your Santa Fe office with a waiver of objection.