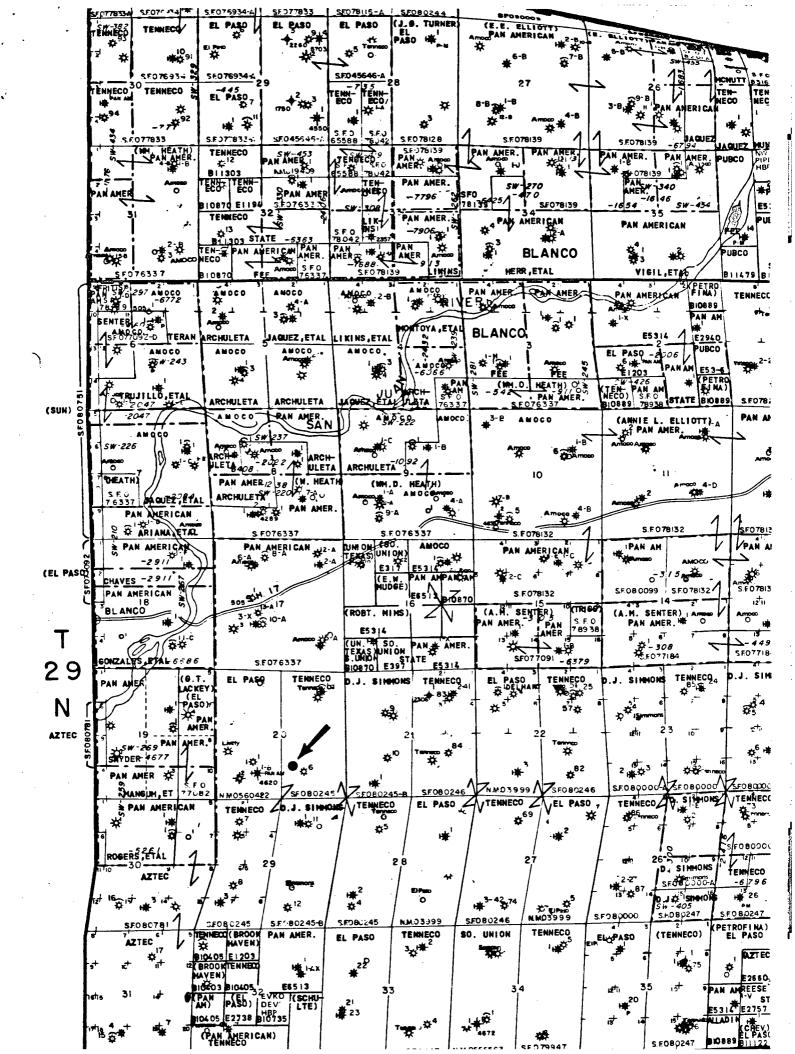

TENNEC

1

Delivery Address: 6061 South Willow Drive

October 5, 1982

New Mexico Oil Conservation Division P. 0. Box 2088 Santa Fe, NM 87501

Attention: Mr. Dick Stamets

Dear Mr. Stamets:

RE: Unorthodox location request, 2130 C 1190 S <u>Jenneco Hamner #11</u> SE/4, Sec. 20, T29N. R9W San Juan County, New Mexico (n

Re: Application for Unorthodox Location Tenneco Hamner #11, 1190' FSL. <u>2130' FEL, Sec. 20, T29N, R9W</u> San Juan, NM\_\_\_\_ Blanco-Mesquerde

Gentlemen:

Attached in duplicate (to each office) are a well location plat (C-102) with a sketch of the surrounding conditions and an ownership plat for the above referenced well.

Due to steep topography, the well location was placed where it does not meet State spacing requirements. The proposed location is the only geologic and topographic site acceptable.

A copy of this application is being submitted to all offset operators by certified mail with a request that they furnish your Santa Fe office with a waiver of objection.

Pursuant to the authority of Rule 104-F we respectfully request your approval of an exemption to the standard well location requirements.

Yours very truly.

TENNECO OIL COMPANY

1) on H. urison

Don H. Morrison Production Analyst