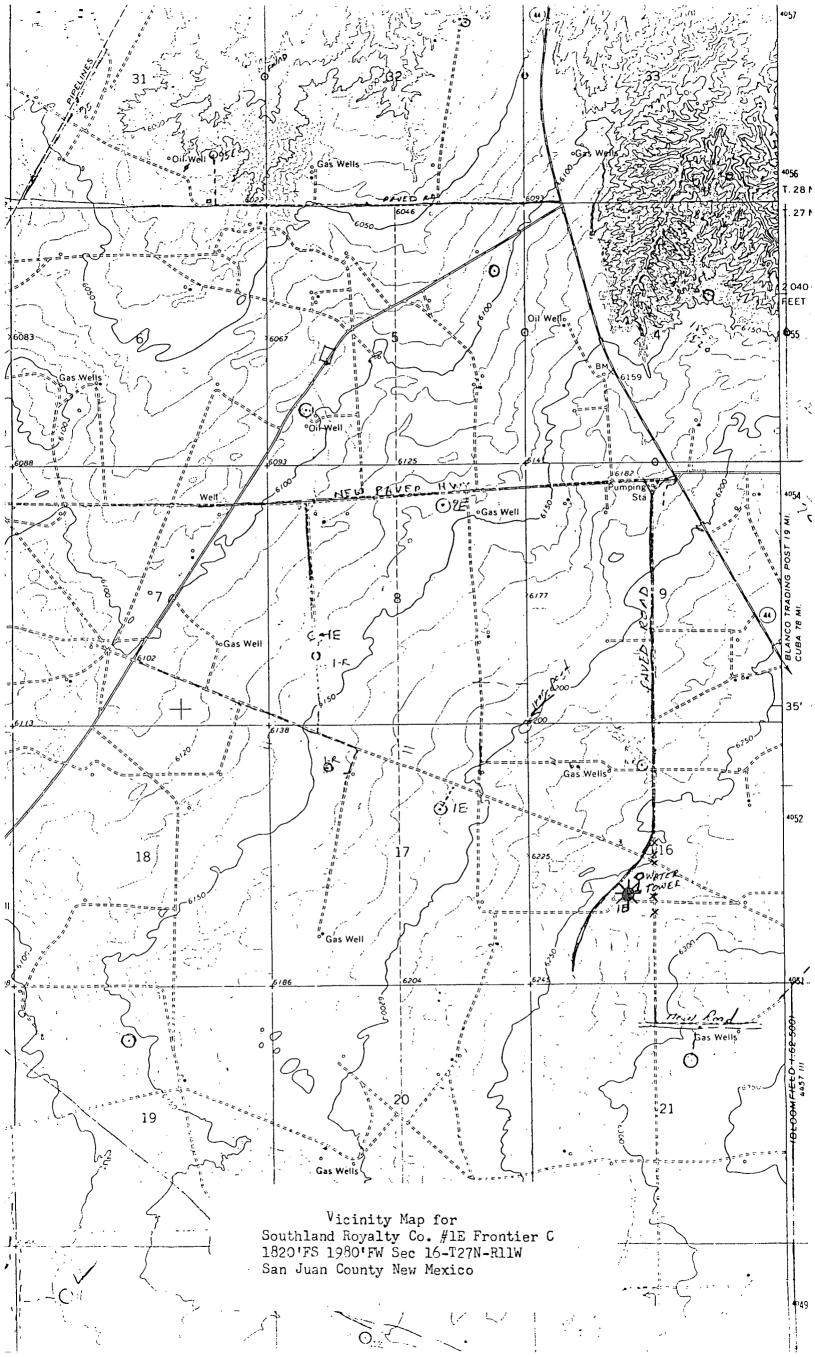

February 11, 1982

Mr. Joe D. Ramey New Mexico Department of Energy and Minerals Oil and Gas Division P. O. Box 2088 Santa Fe, New Mexico 87501

Dear Mr. Ramey:

Southland Royalty Company hereby requests approval of an unorthodox well location for the <u>Frontier "C" #1-E</u>. This location is 1820' FSL & 1980' FWL of Section 16, T27N, R11W, <u>San Juan County, New Mexico</u>.

The unorthodox site is due to proximity to existing production facilities.

A copy of this application is being submitted to all offset operators by certified mail with a request that they furnish your Santa Fe Office with a waiver of objection.

Pursuant to authority of Rule 104-F, we respectfully request your approval of an exemption to the standard well location requirement.

Sincerely,

SOUTHLAND ROYALTY COMPANY

Ċ.

R. E. Fielder District Engineer