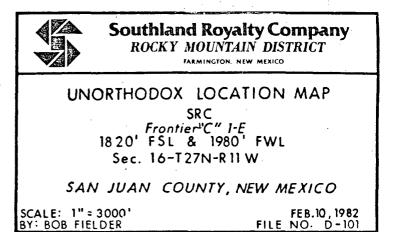

February 11, 1982

Mr. Joe D. Ramey New Mexico Department of Energy and Minerals Oil and Gas Division P. O. Box 2088 Santa Fe, New Mexico 87501

Dear Mr. Ramey:

Southland Royalty Company hereby requests approval of an unorthodox well location for the <u>Frontier "C" #1-E</u>. This location is 1820' FSL & 1980' FWL of Section 16, T27N, R11W, <u>San Juan County, New Mexico</u>.

The unorthodox site is due to proximity to existing production facilities.

A copy of this application is being submitted to all offset operators by certified mail with a request that they furnish your Santa Fe Office with a waiver of objection.

Pursuant to authority of Rule 104-F, we respectfully request your approval of an exemption to the standard well location requirement.

Sincerely,

SOUTHLAND ROYALTY COMPANY

Ċ.

R. E. Fielder District Engineer