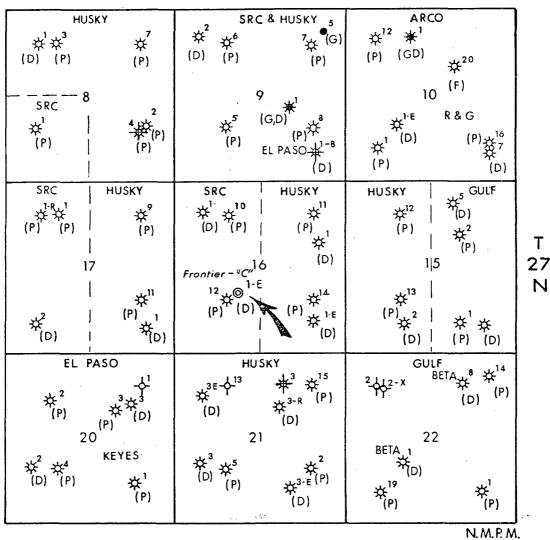

February 11, 1982

Mr. Joe D. Ramey New Mexico Department of Energy and Minerals Oil and Gas Division P. O. Box 2088 Santa Fe, New Mexico 87501

Dear Mr. Ramey:

Southland Royalty Company hereby requests approval of an unorthodox well location for the <u>Frontier "C" #1-E</u>. This location is 1820' FSL & 1980' FWL of Section 16, T27N, R11W, <u>San Juan County, New Mexico</u>.

The unorthodox site is due to proximity to existing production facilities.

A copy of this application is being submitted to all offset operators by certified mail with a request that they furnish your Santa Fe Office with a waiver of objection.

Pursuant to authority of Rule 104-F, we respectfully request your approval of an exemption to the standard well location requirement.

Sincerely,

SOUTHLAND ROYALTY COMPANY

Ċ.

R. E. Fielder District Engineer