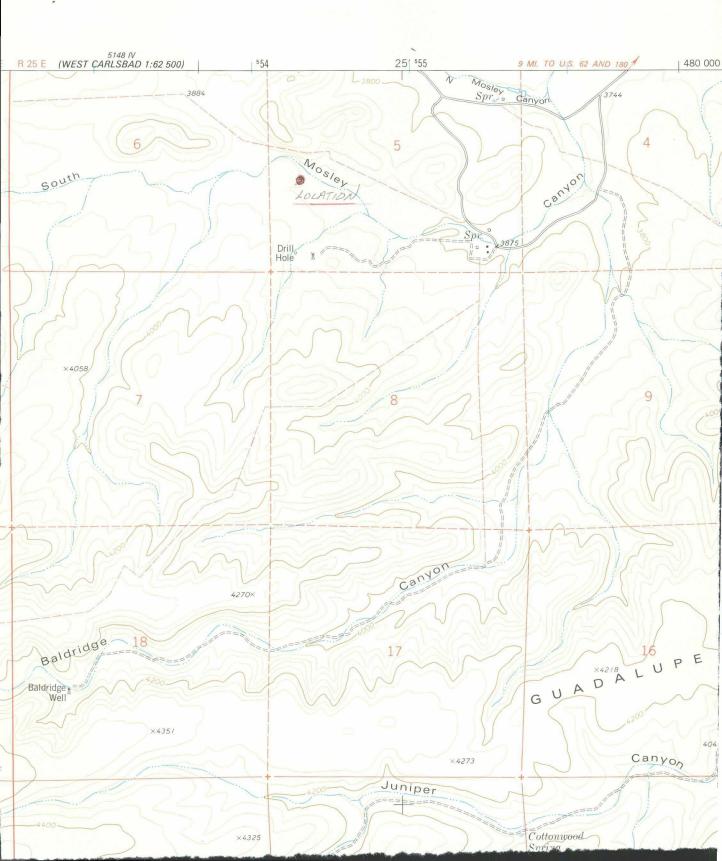

P. O. BOX 2267, MIDLAND, TEXAS 79702 (915) 683-4871

Valdridge (0 50 Aule 25

NM 0il Conservation Commission P. O. Box 2088 Santa Fe, NM 87501

Attn: Mr. Dick Stamets

In Re: <u>Baldridge Canyon 5 State Com., Well No.</u>1 Sec. 5, T24S, R25E Eddy County, NM

Dear Mr. Stamets:

Per your conversation with Mr. Bill Carr of March 5, 1982, please consider this our application to drill a well <u>1880 feet</u> from the <u>south line and 660 feet from the west line in the above-mentioned</u> section. We request permission to drill this unorthodox location due to the terrain in the area. Enclosed is a dedication plat showing the proposed location and a sketch of the wash that forces the move from the normal 1980 foot location.

Re: Baldridge Canyon 5 State Com., Well No. 1, located in Section 5, T24S, R25E, Eddy County, NM.

Gentlemen:

HNG Oil Company has applied for an unorthodox location to drill the above-named well as shown on the attached Form C-101, application to drill, with plat.

RE: HNG's Unorthodox Location - Baldridge Canyon 5 State Com. #1, Eddy Co.

Dear Dick:

As per your phone call to George Hover, enclosed is the information that you requested.

Enclosed also is a lease map showing the offset operators to section 5. In section 6, the south half of section 31, and the north half of section 7 Amoco is the Operator. The north half of section 8 is operated by W.A. Montcrief, Jr. This is not clearly shown on the map. The balance of the leases are operated as indicated. All offset operators are being notified by certified mail of our request.