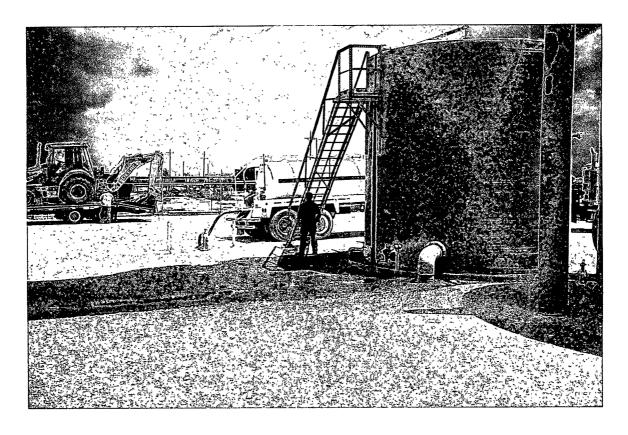

## **Remediation Proposal:**

All available fluid was picked up or burned up. Our cleanup proposal will be to excavate and haul the contaminated soil to an OCD approved facility. After contaminated soil has been removed, the area will be sampled for final cleanup, and only after OCD approval, we will backfill, level and seed. Hungry Horse Services will be doing the excavation.

#### General:

On July 11, 2007, the North tank at the Grimes 29 water injection facility began running over. Alarms failed to shut down operations. Approximately 10 to 12 barrels of fluid was lost on caliche pad and off location. All available fluids were picked up and alarm repaired. Work has been started to remediate site, per Chris Williams.