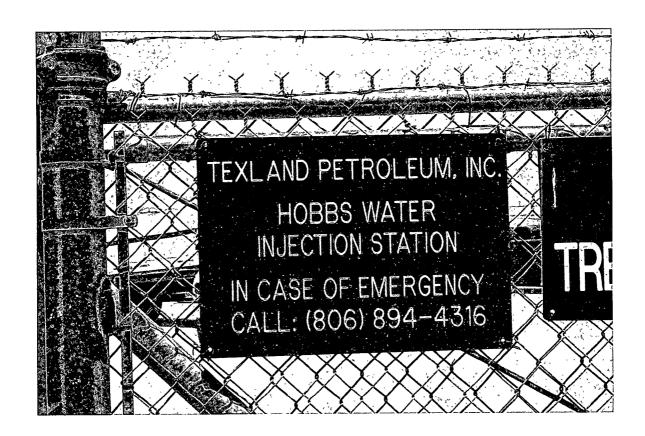

#### General:

On July 11, 2007, the North tank at the Grimes 29 water injection facility began running over. Alarms failed to shut down operations. Approximately 10 to 12 barrels of fluid was lost on caliche pad and off location. All available fluids were picked up and alarm repaired. Work has been started to remediate site, per Chris Williams.

Mr. Williams:

Texland Petroleum, Greg Mendenhall at (817)336-2751, has asked me to file a work plan for the above mentioned facility. On July 11, a tank ran over in the West Hobbs area. Texland did file a C-141, and is in the process of containing spill. Texland would like to begin remediation of any contamination which was caused by the mishap. Attached is Work Plan.