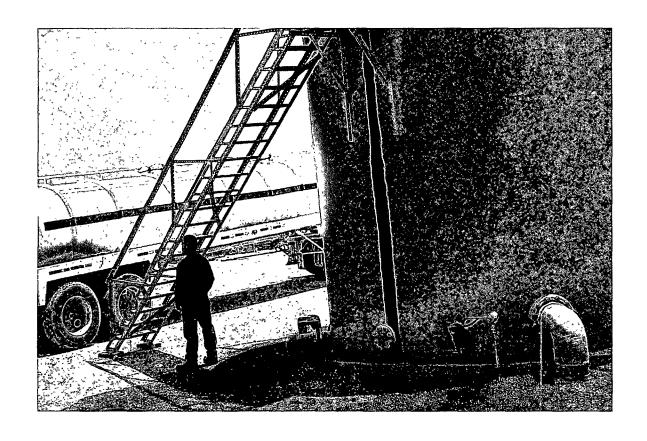

# TEXLAND PETROLEUM, L.L.C. GRIMES 29 INJECTION FACILITY

Unit O, Sect. 29, T. 18 S., R. 38 E. GPS: 32 42' 44" N 103 10' 20" W

#### General:

On July 11, 2007, the North tank at the Grimes 29 water injection facility began running over. Alarms failed to shut down operations. Approximately 10 to 12 barrels of fluid was lost on caliche pad and off location. All available fluids were picked up and alarm repaired. Work has been started to remediate site, per Chris Williams.