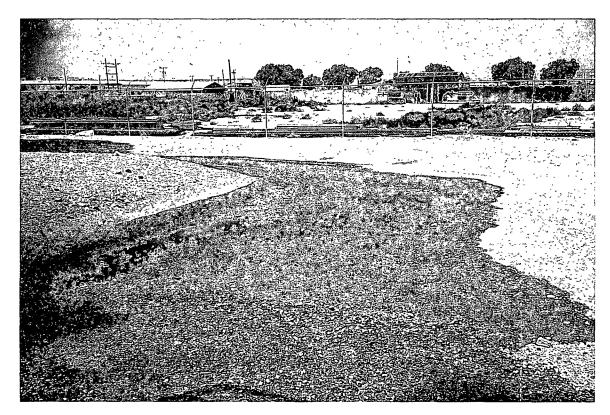

#### General:

On July 11, 2007, the North tank at the Grimes 29 water injection facility began running over. Alarms failed to shut down operations. Approximately 10 to 12 barrels of fluid was lost on caliche pad and off location. All available fluids were picked up and alarm repaired. Work has been started to remediate site, per Chris Williams.

## **Remediation Proposal:**

All available fluid was picked up or burned up. Our cleanup proposal will be to excavate and haul the contaminated soil to an OCD approved facility. After contaminated soil has been removed, the area will be sampled for final cleanup, and only after OCD approval, we will backfill, level and seed. Hungry Horse Services will be doing the excavation.