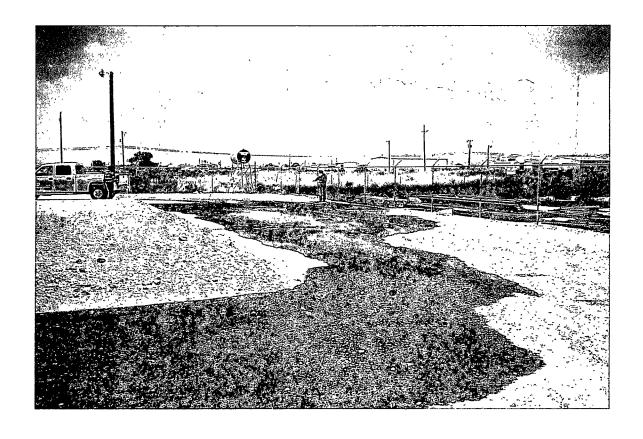

#### General:

On July 11, 2007, the North tank at the Grimes 29 water injection facility began running over. Alarms failed to shut down operations. Approximately 10 to 12 barrels of fluid was lost on caliche pad and off location. All available fluids were picked up and alarm repaired. Work has been started to remediate site, per Chris Williams.

## **Remediation Proposal:**

All available fluid was picked up or burned up. Our cleanup proposal will be to excavate and haul the contaminated soil to an OCD approved facility. After contaminated soil has been removed, the area will be sampled for final cleanup, and only after OCD approval, we will backfill, level and seed. Hungry Horse Services will be doing the excavation.